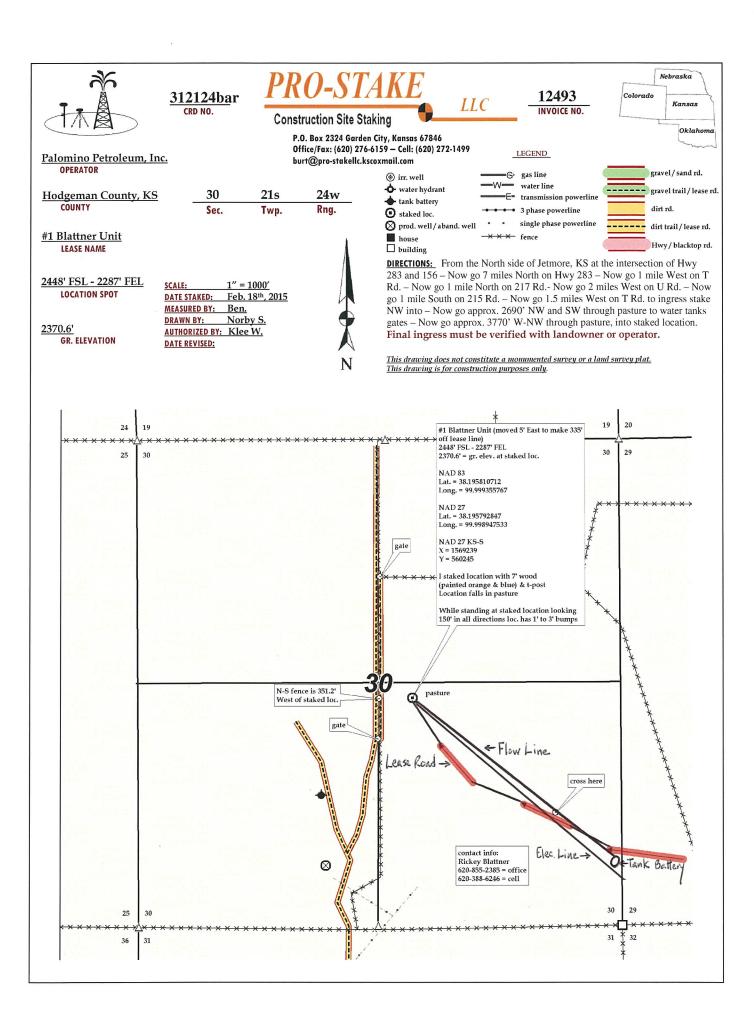

|                                                                                                                                                                                                                                                                                                                 |







Form 88 — (Producer's Special) (PAID-UP)

63U (Rev. 1993)

### OIL AND GAS LEASE



|