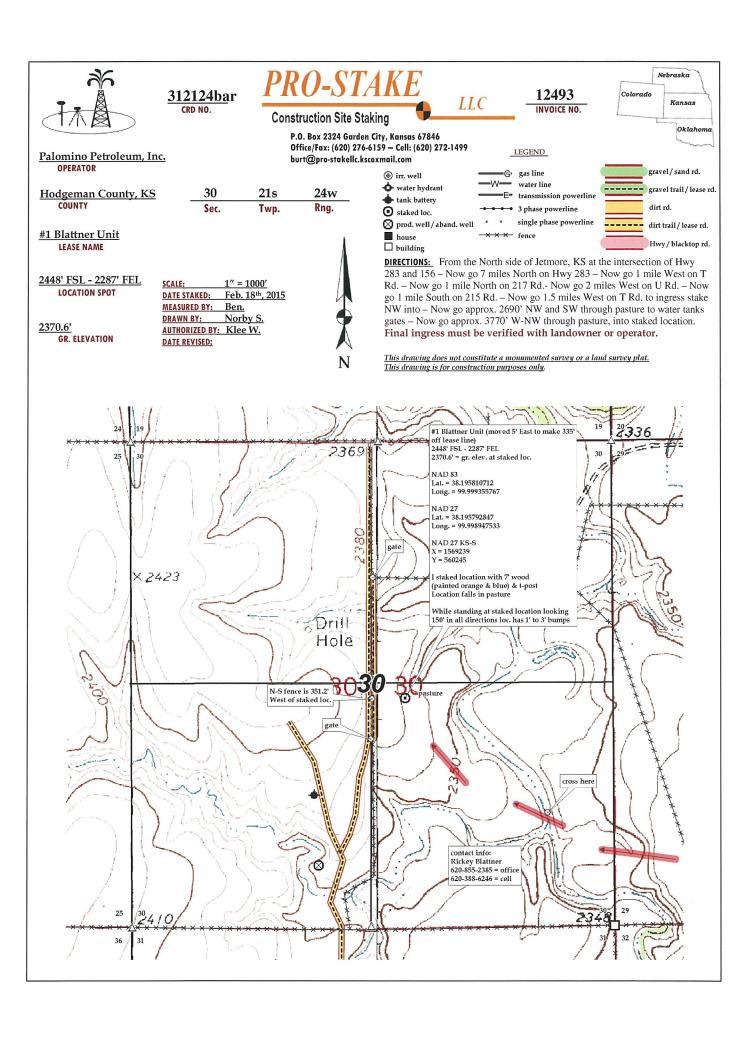

|                                                                                                                                                                                                                                                                                                                 |







Form 88 — (Producer's Special) (PAID-UP)

63U (Rev. 1993)

### OIL AND GAS LEASE



|