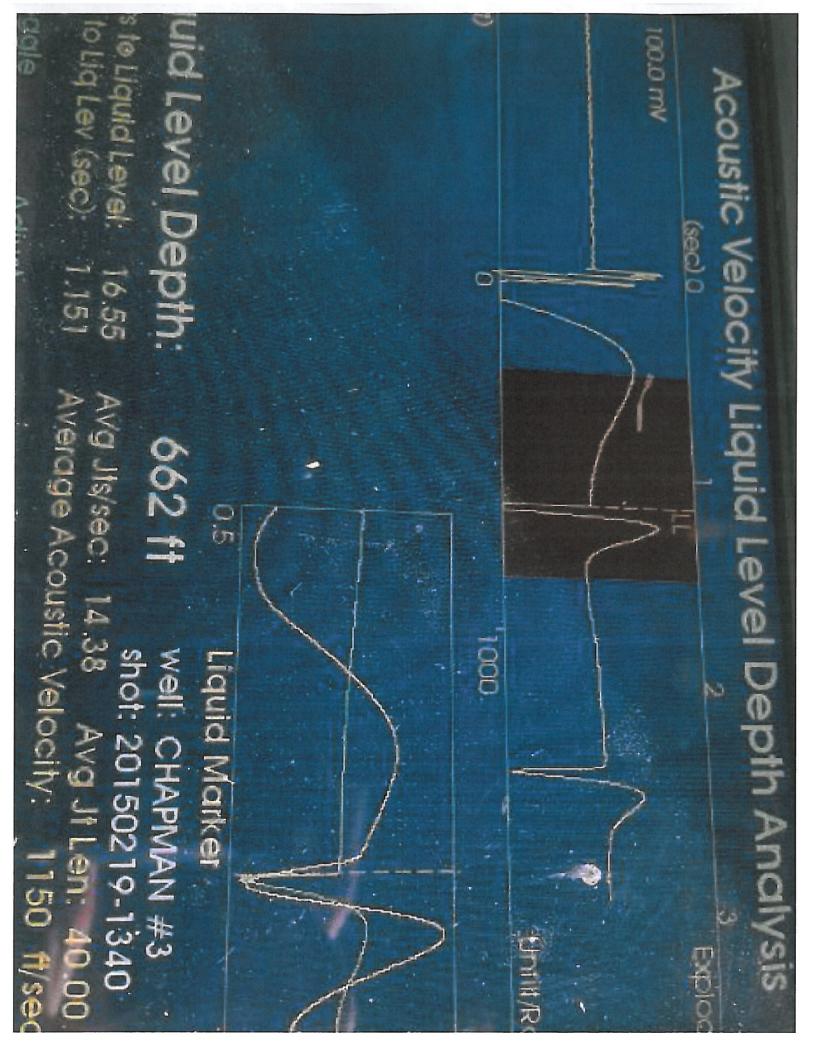

February 20, 2015

Joe Driskill Endeavor Energy Resources, LP 110 N MARIENFELD, STE 200 MIDLAND, TX 79701

Re: Temporary Abandonment API 15-191-21333-00-00 CHAPMAN 3 NW/4 Sec.28-34S-02E Sumner County, Kansas