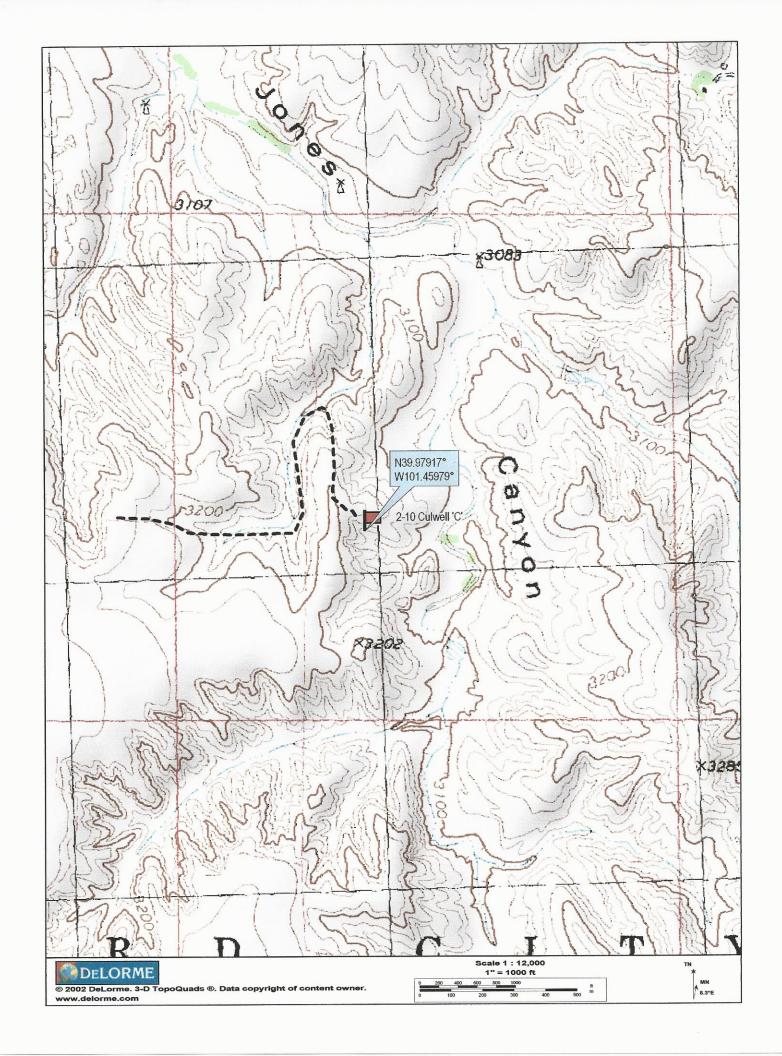

#### IN ALL CASES PLOT THE INTENDED WELL ON THE PLAT BELOW

In all cases, please fully complete this side of the form. Include items 1 through 5 at the bottom of this page.

| Operator:    |                |     |                  |   | _ Locatio                                        | ation of Well: County:                                                                                                      |  |
|--------------|----------------|-----|------------------|---|--------------------------------------------------|-----------------------------------------------------------------------------------------------------------------------------|--|
| Lease:       |                |     |                  |   |                                                  | feet from N / S Line of Section                                                                                             |  |
| Well Number: |                |     |                  |   | feet from E / W Line of Section Sec Twp S. R E W |                                                                                                                             |  |
| Field:       |                |     |                  |   |                                                  |                                                                                                                             |  |
|              |                |     |                  |   | — Is Secti                                       | ection: Regular or Irregular                                                                                                |  |
| QTR/QTR/QTF  | R/QTR of acrea | ge: |                  |   | _                                                |                                                                                                                             |  |
|              |                |     |                  |   |                                                  | ection is Irregular, locate well from nearest corner boundary.                                                              |  |
| lea          |                |     | ipelines and ele | • | required by the                                  | unit boundary line. Show the predicted locations of the Kansas Surface Owner Notice Act (House Bill 2032). plat if desired. |  |
|              |                | :   |                  |   |                                                  | LEGEND                                                                                                                      |  |
|              |                |     |                  |   |                                                  | O Well Location  Tank Battery Location  Pipeline Location  Electric Line Location  Lease Road Location                      |  |
|              | <u>.</u>       | :   | 10               |   |                                                  | EXAMPLE                                                                                                                     |  |
| 2080 ft.     | <u></u>        |     |                  |   | · · · · · · · · · · · · · · · · · · ·            |                                                                                                                             |  |

#### NOTE: In all cases locate the spot of the proposed drilling locaton.

#### In plotting the proposed location of the well, you must show:

- 1. The manner in which you are using the depicted plat by identifying section lines, i.e. 1 section, 1 section with 8 surrounding sections, 4 sections, etc.
- 2. The distance of the proposed drilling location from the south / north and east / west outside section lines.
- 3. The distance to the nearest lease or unit boundary line (in footage).
- 4. If proposed location is located within a prorated or spaced field a certificate of acreage attribution plat must be attached: (C0-7 for oil wells; CG-8 for gas wells).
- 5. The predicted locations of lease roads, tank batteries, pipelines, and electrical lines.