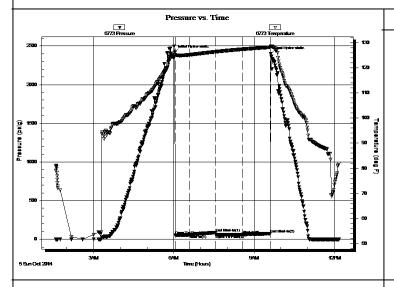

n: Morrow

Deviated: No Whipstock: ft (KB)

Test Type: Conventional Bottom Hole (Reset) Time Tool Opened: 06:03:12 Tester: Matt Smith Time Test Ended: 12:10:12 Unit No: 53

Interval: 4990.00 ft (KB) To 5070.00 ft (KB) (TVD)

Total Depth: 5070.00 ft (KB) (TVD)

7.88 inches Hole Condition: Fair Hole Diameter:

Reference Elevations: 2811.00 ft (KB)

2802.00 ft (CF)

KB to GR/CF: 9.00 ft

Serial #: 6773 Inside

Press@RunDepth: 4991.00 ft (KB) 61.57 psig @ Capacity: 8000.00 psig

Start Date: 2014.10.05 End Date: 2014.10.05 Last Calib.: 2014.10.05 Start Time: 01:35:17 End Time: 2014.10.05 @ 06:02:12 12:10:12 Time On Btm: 2014.10.05 @ 09:37:12 Time Off Btm:

TEST COMMENT: IF: Weak blow . Surf., - 1/2 - 3/4".

ISI: No blow.

FF: Weak blow . Surf., - 1/4 - 1/2". Dead after 50 mins.

FSI: No blow.



| Time   | Pressure | Temp    | Annotation           |
|--------|----------|---------|----------------------|
| (Min.) | (psig)   | (deg F) |                      |
| 0      | 2420.92  | 125.27  | Initial Hydro-static |
| 1      | 52.47    | 124.92  | Open To Flow (1)     |
| 33     | 57.95    | 125.20  | Shut-In(1)           |
| 92     | 86.37    | 126.39  | End Shut-In(1)       |
| 92     | 58.65    | 126.39  | Open To Flow (2)     |
| 152    | 61.57    | 127.41  | Shut-In(2)           |
| 214    | 72.89    | 128.21  | End Shut-In(2)       |
| 215    | 2396.33  | 128.63  | Final Hydro-static   |
|        |          |         |                      |

#### Recovery

| Length (ft)        | Description  | Volume (bbl) |
|--------------------|--------------|--------------|
| 15.00