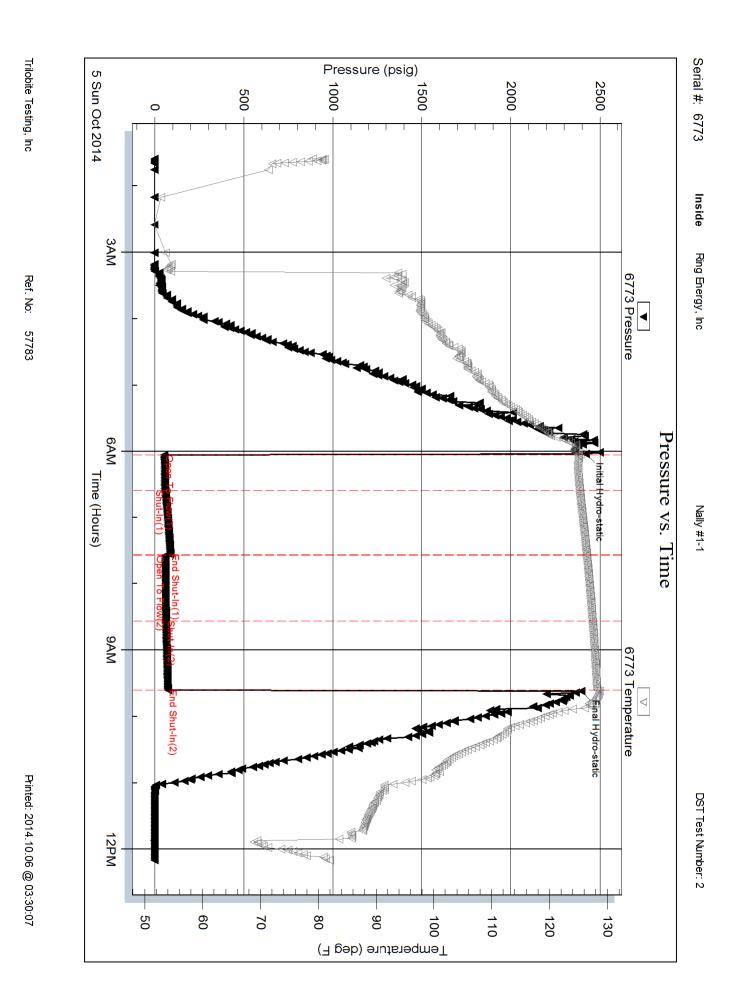

Page Two

Operator Name: Lease Name: \_ \_ Well #: \_ County: \_ INSTRUCTIONS: Show important tops of formations penetrated. Detail all cores. Report all final copies of drill stems tests giving interval tested, time tool open and closed, flowing and shut-in pressures, whether shut-in pressure reached static level, hydrostatic pressures, bottom hole temperature, fluid recovery, and flow rates if gas to surface test, along with final chart(s). Attach extra sheet if more space is needed. Final Radioactivity Log, Final Logs run to obtain Geophysical Data and Final Electric Logs must be emailed to kcc-well-logs@kcc.ks.gov. Digital electronic log files must be submitted in LAS version 2.0 or newer AND an image file (TIFF or PDF). **Drill Stem Tests Taken** No Loa Formation (Top), Depth and Datum Sample | Yes (Attach Additional Sheets) Name Top Datum No Samples Sent to Geological Survey Yes ☐ No Yes
 Yes
 ■
 Yes
 ■
 Yes
 ■
 Nes
 Nes Cores Taken Electric Log Run \_\_\_ Yes No List All E. Logs Run: CASING RECORD New Used Report all strings set-conductor, surface, intermediate, production, etc. Size Hole Size Casing Weight Setting Type of # Sacks Type and Percent Purpose of String Drilled Set (In O.D.) Lbs. / Ft. Depth Cement Used Additives ADDITIONAL CEMENTING / SQUEEZE RECORD Purpose: Depth Type of Cement # Sacks Used Type and Percent Additives Top Bottom Perforate **Protect Casing** Plug Back TD Plug Off Zone Did you perform a hydraulic fracturing treatment on this well? Yes No (If No, skip questions 2 and 3) No Does the volume of the total base fluid of the hydraulic fracturing treatment exceed 350,000 gallons? Yes (If No, skip question 3) Was the hydraulic fracturing treatment information submitted to the chemical disclosure registry? (If No, fill out Page Three of the ACO-1) Yes PERFORATION RECORD - Bridge Plugs Set/Type Acid, Fracture, Shot, Cement Squeeze Record Shots Per Foot Specify Footage of Each Interval Perforated Depth (Amount and Kind of Material Used) TUBING RECORD: Size: Set At: Packer At: Liner Run: Yes No Date of First, Resumed Production, SWD or ENHR. Producing Method: Flowing Pumping Gas Lift Other (Explain) **Estimated Production** Oil Bbls Gas Mcf Water Bbls. Gas-Oil Ratio Gravity Per 24 Hours METHOD OF COMPLETION: DISPOSITION OF GAS: PRODUCTION INTERVAL: Open Hole Perf. Dually Comp. Commingled Vented Sold Used on Lease (Submit ACO-5) (Submit ACO-4) (If vented, Submit ACO-18.) Other (Specify)