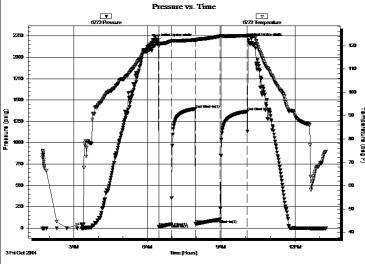

Formation: Paw nee

Deviated: No Whipstock: ft (KB) Test Type: Conventional Bottom Hole (Initial)

Time Tool Opened: 06:27:33 Tester: Matt Smith
Time Test Ended: 13:15:33 Unit No: 53

Interval: 4749.00 ft (KB) To 4776.00 ft (KB) (TVD)

Total Depth: 4776.00 ft (KB) (TVD)

Hole Diameter: 7.88 inches Hole Condition: Fair

Reference Elevations: 2811.00 ft (KB)

2802.00 ft (CF)

KB to GR/CF: 9.00 ft

Serial #: 6773 Inside

Press@RunDepth: 102.69 psig @ 4750.00 ft (KB) Capacity: 8000.00 psig

 Start Date:
 2014.10.03
 End Date:
 2014.10.03
 Last Calib.:
 2014.10.03

 Start Time:
 01:43:23
 End Time:
 13:15:33
 Time On Btm:
 2014.10.03 @ 06:25:18

 Time Off Btm:
 2014.10.03 @ 10:06:33

TEST COMMENT: IF: Weak blow . Surf., - 1 1/2".

ISI: No blow.

FF: Weak blow . Surf., - 3/4".

FSI: No blow.



|                  | Time   | Pressure | Temp    | Annotation           |
|------------------|--------|----------|---------|----------------------|
|                  | (Min.) | (psig)   | (deg F) |                      |
|                  | 0      | 2193.11  | 120.73  | Initial Hydro-static |
|                  | 3      | 15.64    | 119.63  | Open To Flow (1)     |
|                  | 34     | 48.35    | 121.85  | Shut-In(1)           |
| 4                | 92     | 1396.26  | 122.41  | End Shut-In(1)       |
| ā                | 93     | 51.03    | 122.27  | Open To Flow (2)     |
| Temperature (deg | 152    | 102.69   | 124.00  | Shut-In(2)           |
| <u> </u>         | 219    | 1366.19  | 124.21  | End Shut-In(2)       |
| J                | 222    | 2196.46  | 124.44  | Final H