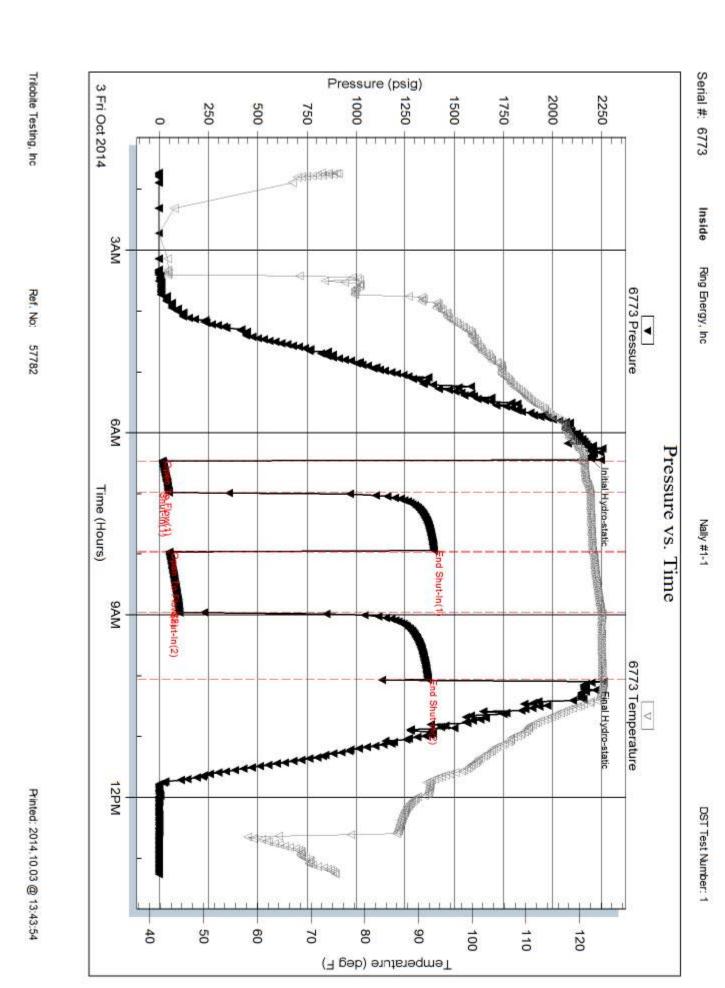

bl

Water Loss: 7.60 in<sup>3</sup> Gas Cushion Type:

Resistivity: ohm.m Gas Cushion Pressure: psig

Salinity: 3200.00 ppm Filter Cake: 0.20 inches

#### **Recovery Information**

### Recovery Table

| Length<br>ft | Description        | Volume<br>bbl |
|--------------|--------------------|---------------|
| 60.00        | GWCM 1%g 44%w 55%m | 0.295         |
| 60.00        | GMCW 1%g 40%m 59%w | 0.295         |
| 60.00        | MCW 3%m 97%w       | 0.295         |
| 2.00         | MCW 3%m 97%w       | 0.010         |

Total Length: 182.00 ft Total Volume: 0.895 bbl

Num Fluid Samples: 0 Num Gas Bombs: 0 Serial #: none

Laboratory Name: Laboratory Location:

Recovery Comments: RW is .49 @ 75 degrees = 12500 chlorides.

Trilobite Testing, Inc Ref. No: 57782 Printed: 2014.10.03 @ 13:43:54





Ring Energy, Inc

1-27s-31w Haskell Co., Ks.

P.O. Box 11350 Midland, Tx. 79702 Nally #1-1

Job Ticket: 57783

DST#: 2

ATTN: Austin Garner

Test Start: 2014.10.05 @ 01:35:12

#### GENERAL INFORMATION:

Formation: Morrow

Deviated: No Whipstock: ft (KB)

Test Type: Conventional Bottom Hole (Reset) Time Tool Opened: 06:03:12 Tester: Matt Smith Time Test Ended: 12:10:12 Unit No: 53

Interval: 4990.00 ft (KB) To 5070.00 ft (KB) (TVD)

Total Depth: 5070.00 ft (KB) (TVD)

7.88 inches Hole Condition: Fair Hole Diameter:

Reference Elevations: 2811.00 ft (KB)

2802.00 ft (CF)

KB to GR/CF: 9.00 ft

Serial #: 6773 Inside

Press@RunDepth: 4991.00 ft (KB) 61.57 psig @ Capacity: 8000.00 psig

Start Date: 2014.10.05 End Date: 2014.10.05 Last Calib.: 2014.10.05 Start Time: 01:35:17 End Time: 2014.1