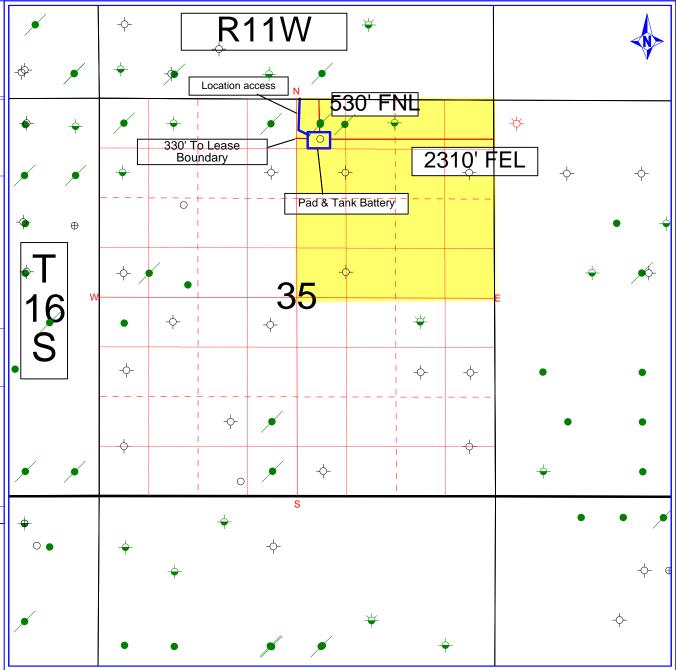

|  |  |



## Holmolka 1-35

Sec 35-16S-11W 530' FNL & 2310' FEL Barton County, KS





PETRA 2/27/2015 11:36:52 AM



OIL FIELD SURVEYORS

## BOX 8604 - PRATT, KS 67124 (620) 672-6491

218151 INVOICE NO.

CMX INC
OPERATOR

Barton
COUNTY

S

CMX INC
1700 N Waterfront Pkwy
Bldg 300 Ste B
Wichita, KS 67206

MO. FARM

FARM

530' FNL & 2310' FEL of Sec.
LOCATION

ELEVATION 919' GR

AUTHORIZED BY: Leah Kasten



DATE STAKED: 2/20/15