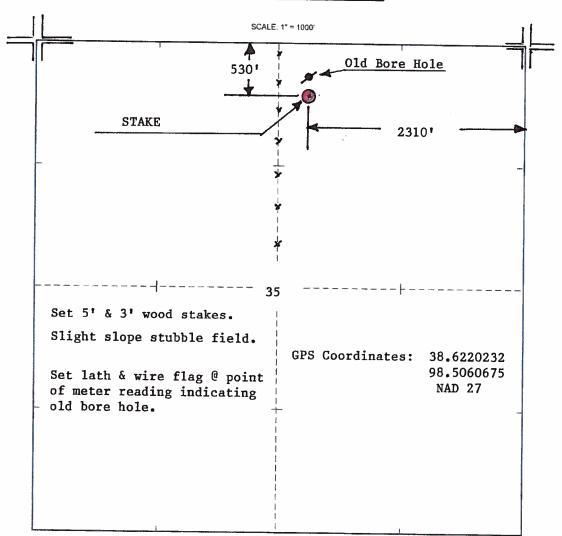

|  |  |



## Holmolka 1-35

Sec 35-16S-11W 530' FNL & 2310' FEL Barton County, KS





PETRA 2/27/2015 11:36:52 AM



OIL FIELD SURVEYORS

## BOX 8604 - PRATT, KS 67124 (620) 672-6491

218151 INVOICE NO.

CMX INC
OPERATOR

Barton
COUNTY

S

CMX INC
1700 N Waterfront Pkwy
Bldg 300 Ste B
Wichita, KS 67206

MO. FARM

FARM

530' FNL & 2310' FEL of Sec.
LOCATION

ELEVATION 919' GR

AUTHORIZED BY: Leah Kasten



DATE STAKED: 2/20/15