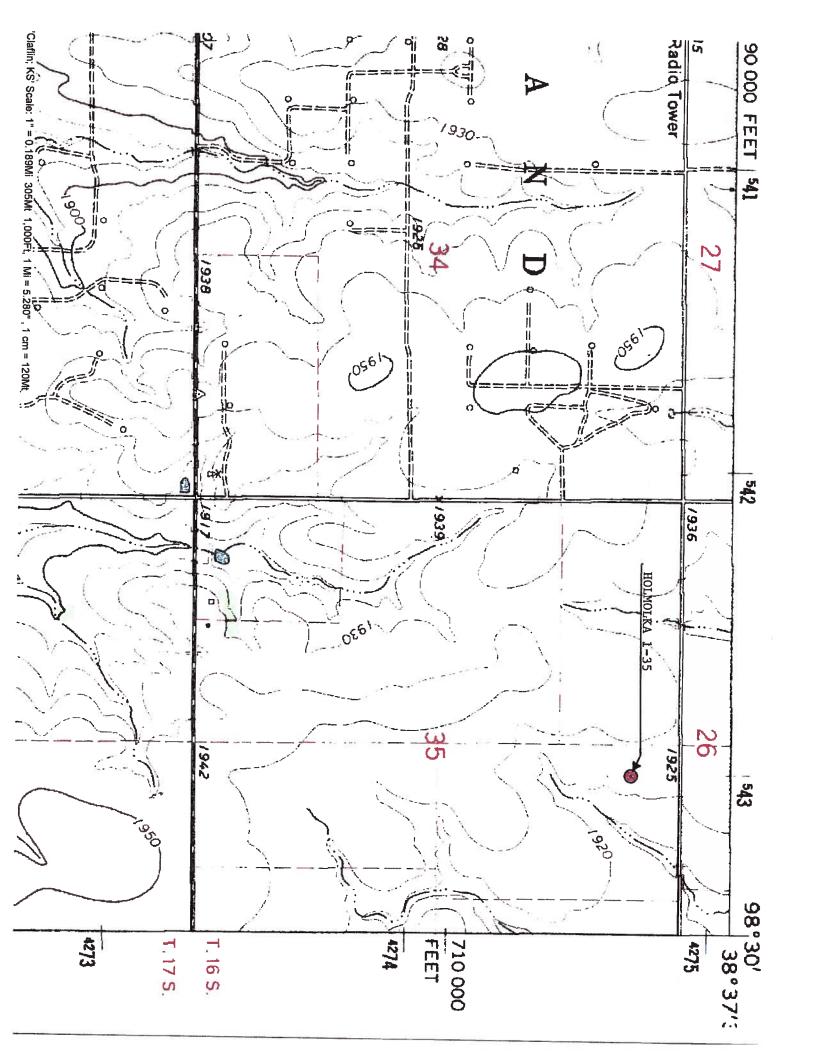

|  |  |



## Holmolka 1-35

Sec 35-16S-11W 530' FNL & 2310' FEL Barton County, KS





PETRA 2/27/2015 11:36:52 AM



OIL FIELD SURVEYORS

## BOX 8604 - PRATT, KS 67124 (620) 672-6491

218151 INVOICE NO.

CMX INC
OPERATOR

Barton
COUNTY

S

CMX INC
1700 N Waterfront Pkwy
Bldg 300 Ste B
Wichita, KS 67206

MO. FARM

FARM

530' FNL & 2310' FEL of Sec.
LOCATION

ELEVATION 919' GR

AUTHORIZED BY: Leah Kasten



DATE STAKED: 2/20/15