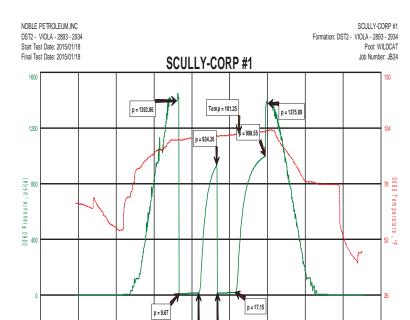

### **Test Information**

Contact **JAY ABLAH Well Name SCULLY-CORP #1 Unique Well ID** DST2 - VIOLA - 2893 - 2934 SEC-27-18S-2E MARION, CNTY,KS **Surface Location Field WILDCAT NOBLE PETROLEUM, INC Well Operator Test Type Drill Stem Test Formation** DST2 - VIOLA - 2893 - 2934 Well Fluid Type 01 Oil **Test Purpose (AEUB)** 2015/01/18 **Start Test Date Start Test Time** 16:22:00 **Final Test Date** 2015/01/18 **Final Test Time** 23:56:00 **Job Number** JB24 JEFF BROWN Representative Prepared By **JEFF BROWN Report Date** 2015/01/18

### **FLUID RECOVERY**

FLUID RECOVERY; 3' OF MUD WITH OIL SPOTS
1' OF FREE OIL

TOOL SAMPLE; MUD WITH A SCUM OF OIL