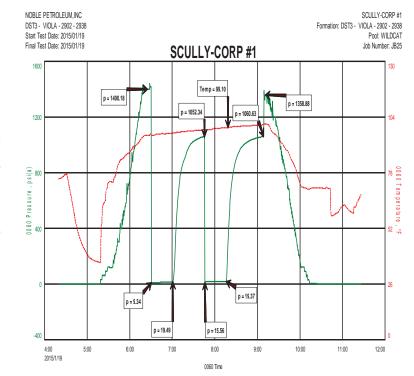

### **Test Information**

Contact **JAY ABLAH Well Name SCULLY-CORP #1 Unique Well ID** DST2 - VIOLA - 2893 - 2934 SEC-27-18S-2E MARION, CNTY,KS **Surface Location Field WILDCAT NOBLE PETROLEUM, INC Well Operator Test Type Drill Stem Test Formation** DST2 - VIOLA - 2893 - 2934 Well Fluid Type 01 Oil **Test Purpose (AEUB)** 2015/01/18 **Start Test Date Start Test Time** 16:22:00 **Final Test Date** 2015/01/18 **Final Test Time** 23:56:00 **Job Number** JB24 JEFF BROWN Representative Prepared By **JEFF BROWN Report Date** 2015/01/18

### **FLUID RECOVERY**

FLUID RECOVERY; 3' OF MUD WITH OIL SPOTS
1' OF FREE OIL

TOOL SAMPLE; MUD WITH A SCUM OF OIL