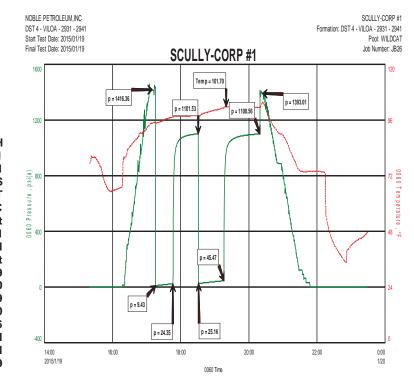

### **Test Information**

Contact **JAY ABLAH Well Name SCULLY-CORP #1 Unique Well ID** DST2 - VIOLA - 2893 - 2934 SEC-27-18S-2E MARION, CNTY,KS **Surface Location Field WILDCAT NOBLE PETROLEUM, INC Well Operator Test Type Drill Stem Test Formation** DST2 - VIOLA - 2893 - 2934 Well Fluid Type 01 Oil **Test Purpose (AEUB)** 2015/01/18 **Start Test Date Start Test Time** 16:22:00 **Final Test Date** 2015/01/18 **Final Test Time** 23:56:00 **Job Number** JB24 JEFF BROWN Representative Prepared By **JEFF BROWN Report Date** 2015/01/18

### **FLUID RECOVERY**

FLUID RECOVERY; 3' OF MUD WITH OIL SPOTS
1' OF FREE OIL

TOOL SAMPLE; MUD WITH A SCUM OF OIL