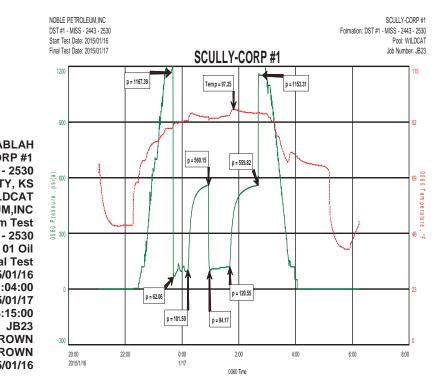

TOOL SAMPLE: VSOCMW 2%O 5%M 93%W

SCULLY-CORP #1 Formation: DST #1 - MISS - 2443 - 2530 Pool: WILDCAT Job Number: JB23 0060 Temperature, °F 115 92 23 0 8:00 6:00 p = 1153.314:00 **SCULLY-CORP #1** p = 120.55p = 559.820060 Time 2:00 Temp = 97.25p = 94.17p = 560.150:00 p = 101.50p = 62.06p = 1167.3922:00 NOBLE PETROLEUM, INC DST #1 - MISS - 2443 - 2530 Start Test Date: 2015/01/16 Final Test Date: 2015/01/17 20:00 2015/1/16 -300 1200 900 009 300 0 0000 Pressure, psi(a)

### **Test Information**

Contact **JAY ABLAH Well Name SCULLY-CORP #1 Unique Well ID** DST #1 - MISS - 2443 - 2530 SEC-27-18S-2W - MARION, CNTY, KS **Surface Location Field WILDCAT NOBLE PETROLEUM, INC Well Operator Test Type Drill Stem Test Formation** DST #1 - MISS - 2443 - 2530 Well Fluid Type **Test Purpose (AEUB) Initial Test Start Test Date** 2015/01/16 **Start Test Time** 21:04:00 **Final Test Date** 2015/01/17 **Final Test Time** 06:15:00 **Job Number JEFF BROWN** Representative **JEFF BROWN Prepared By Report Date** 2015/01/16

### DIAMOND TESTING P.O. Box 157

HOISINGTON, KANSAS 67544 (800) 542-7313

**DRILL-STEM TEST TICKET** 

TIME ON: 21:04 TIME OFF: 06:15

FILE: SCULLY-CORP #1 DST1

| Company_NOBLE PETROLEUM,INC                                | Lease & Well No. SCULLY-CORP # | 1                               |
|------------------------------------------------------------|--------------------------------|---------------------------------|
|                                                            | Charge to_NOBLE PETROLEUM,IN   |                                 |
| Elevation1369 KB FormationMIS                              | SS Effective Pay               | Ft. Ticket NoJB23               |
| Date 1-16-15 Sec. 27 Twp. 18 S F                           |                                |                                 |
| Test Approved By FRANK MIZE                                | Diamond Representative         | JEFF BROWN                      |
| Formation Test No. 1 Interval Tested from 2                | 443 ft. to 2530 ft. To         | tal Depth 2530 ft.              |
| Packer Depth 2438 ft. Size 6 3/4 in.                       | Packer depth                   | ft. Size 6 3/4 in.              |
| 0.110                                                      | Packer depth                   |                                 |
| Depth of Selective Zone Set                                |                                |                                 |
| Top Recorder Depth (Inside) 2424 ft.                       | Recorder Number_ 006           | 60 Cap. 5,000 P.S.I.            |
| Bottom Recorder Depth (Outside) 2512 ft.                   | Recorder Number 55             | 17 Cap. 5000 P.S.I.             |
| Below Straddle Recorder Depthft.                           | Recorder Number                |                                 |
| Mud TypeCHEMICALViscosity34                                |                                | 9 ft. I.D. 2 1/4 in.            |
| Weight 9.5 Water Loss 11.6 cc                              | . Weight Pipe Length           | 0_ft. I.D. <u>2 7/8</u> in      |
| Chlorides 1050 P.P.M.                                      |                                | 2 ft. I.D. 3 1/2 in             |
| Jars: Make STERLING Serial Number 11                       | Test Tool Length3              | 2 ft. Tool Size 3 1/2-IF in     |
| Did Well Flow?NOReversed OutNO                             | Anchor Length8                 | 7 ft. Size 4 1/2-FH in          |
| Main Hole Size 7 7/8 Tool Joint Size 4 1/2 XH in.          | Surface Choke Size 1           | _in. Bottom Choke Size _5/8 _in |
| Blow: 1st Open: STRONG BLOW BOB IN 1-1/4 MIN GAS TO SU     | IRFACE IN15 MIN (HAMMER UN     | ION ON HEAD UNSCREWED)          |
| 2nd Open: BLEW IMMEDIATLY OF BOTTOM & FAS TO               | SURFACE (WE                    | AK SURFACE BLOW BACK)           |
| Recovered 302 ft. of MUD WITH OIL SPOTS                    |                                |                                 |
| Recovered ft. of 2109 - GIP                                |                                |                                 |
| Recovered ft. of                                           |                                |                                 |
| Recovered ft. of                                           |                                |                                 |
| Recoveredft. of                                            |                                | Price Job                       |
| Recoveredft. of                                            |                                | Other Charges                   |
| Remarks: TOTAL FLUID; 320' OF TOTAL FLUID                  |                                | Insurance                       |
|                                                            |                                |                                 |
| TOOL SAMPLE: VSOCGM - 2%O 3%G 95%M                         |                                | Total                           |
| Time Set Packer(s) 11:41 P.M. A.M. P.M. Time Started Off B | ottom2:41 A.MP.MMa             | aximum Temperature97            |
| Initial Hydrostatic Pressure                               | (A) 1167 <sub>P.S.I.</sub>     |                                 |
| Initial Flow Period                                        | (B)62 <sub>P.S.I.</sub>        | to (C)102_P.S.I.                |
| Initial Closed In Period                                   | (D)560 <sub>P.S.I.</sub>       |                                 |
| Final Flow Period                                          | (E)94 P.S.I. to                | o (F)P.S.I.                     |
| Final Closed In Period                                     | (G)560 P.S.I.                  |                                 |
| Final Hydrostatic Pressure                                 | (H) 1153 <sub>P.S.I.</sub>     |                                 |