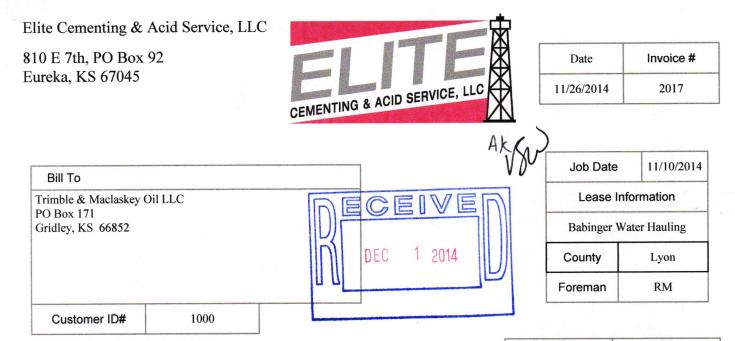

| Cement or  | Acid Field Report |
|------------|-------------------|
| Ticket No. | 2017              |
| Foreman    | Russell meloy     |

| (620) 58        |                       | CEM      | ENTING & ACID S | ERVICE, |                         |        |      |       | EUICKA              | 100 |       |
|-----------------|-----------------------|----------|-----------------|---------|-------------------------|--------|------|-------|---------------------|-----|-------|
| Date            | Cust. ID #            | Lease    | & Well Number   |         | Section                 | Townsh | nip  | Range | County              |     | State |
| 11-10-14        |                       | Babin    |                 |         |                         |        |      |       |                     |     |       |
| Customer        |                       |          |                 | Safety  | Unit #                  |        | Driv |       | Unit #              |     | river |
| Trimble         | + MA                  | CLASKey  |                 | Meeting | 145                     |        |      | ~~ G  |                     |     |       |
| Mailing Address |                       |          |                 | RUDY    | 141                     |        | Ru.  |       |                     |     |       |
| P.O. BO         | × 171                 |          |                 | Alnis-C | 144                     |        | nuo  | sell  |                     |     |       |
| City            |                       | State    | Zip Code        |         |                         |        |      |       |                     |     |       |
| Grible          | 1                     | KS       | 66852           |         |                         |        |      |       |                     |     |       |
| Job Type        |                       |          | th              |         | Slurry Vol<br>Slurry Wt |        |      |       | ubing<br>Drill Pipe |     |       |
| Casing Depth    |                       |          |                 |         | Water Gal/SK            |        |      |       | Other               |     |       |
| Casing Size & V |                       |          | eft in Casing   |         |                         |        |      |       | 3PM                 |     |       |
| Displacement_   | and the second second |          | ement PSI       |         |                         |        |      |       |                     |     |       |
| Remarks.        | FIAUI                 | WATTI    | to Rig 1        | AS NO   | reden +                 | - TIF  | 1-5  | f=5,  | mub                 |     |       |
|                 | Finn                  | FACH INA | ell to the      | NEX     | + well                  | For s  | sett | 1.19  | SURFACE             | PiP | e     |
|                 | 110.11                |          |                 |         |                         |        |      |       |                     |     |       |
| /               | uell #                | 5 BADI   | Ngri #          | 25 2    | 10,24.                  | 22 .   | 27   | 21    | 23                  |     |       |
|                 |                       |          | nbingto #       |         |                         |        |      |       | '                   |     |       |
|                 |                       | wes b    | 110110770       | -1      |                         |        |      |       |                     |     |       |
|                 |                       |          |                 |         |                         |        |      |       |                     |     |       |