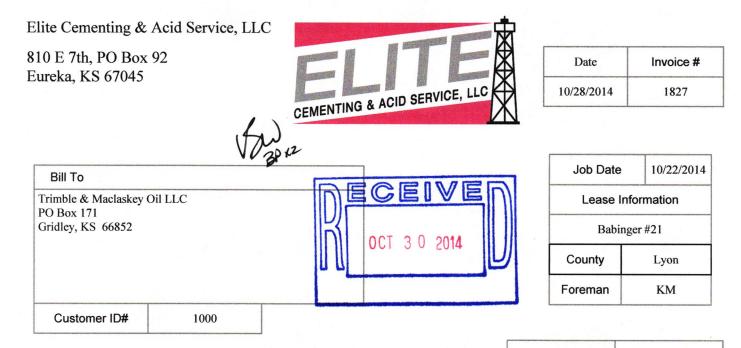

| Cement or  | Acid | Field | Report |
|------------|------|-------|--------|
| Ficket No. | •    | 1827  |        |
|            |      |       |        |

Foreman <u>Kevin McCoy</u> Camp Eureka

15-111-20517 County State Cust. ID # Lease & Well Number Township Range Date Section 24 215 1000 BADINGER #21 LYON 10E 10-22-14 45 Driver Unit # Safety Unit # Driver Customer Meeting Alan M & MACLASKEY OIL 104 TRIMBLE Scott W KM 110 Mailing Address AM 145 Allen G P.O. Box SW AG Zip Code City State GRIDLY Ks 66852 Hole Depth 2653 KB Slurry Vol. 49 BSC Job Type LONgStRING Tubing \_\_\_\_ Slurry Wt. 13.7 # 77/8 Casing Depth 2651 KB Hole Size \_ Drill Pipe \_\_\_\_\_ Casing Size & Wt. 51/2 14 Cement Left in Casing \_ ( Water Gal/SK 9.0 Other\_\_\_\_\_ Displacement 66.5 BbC Displacement PSI 750 Bump Plug to 1250 PSI BPM \_\_\_\_\_