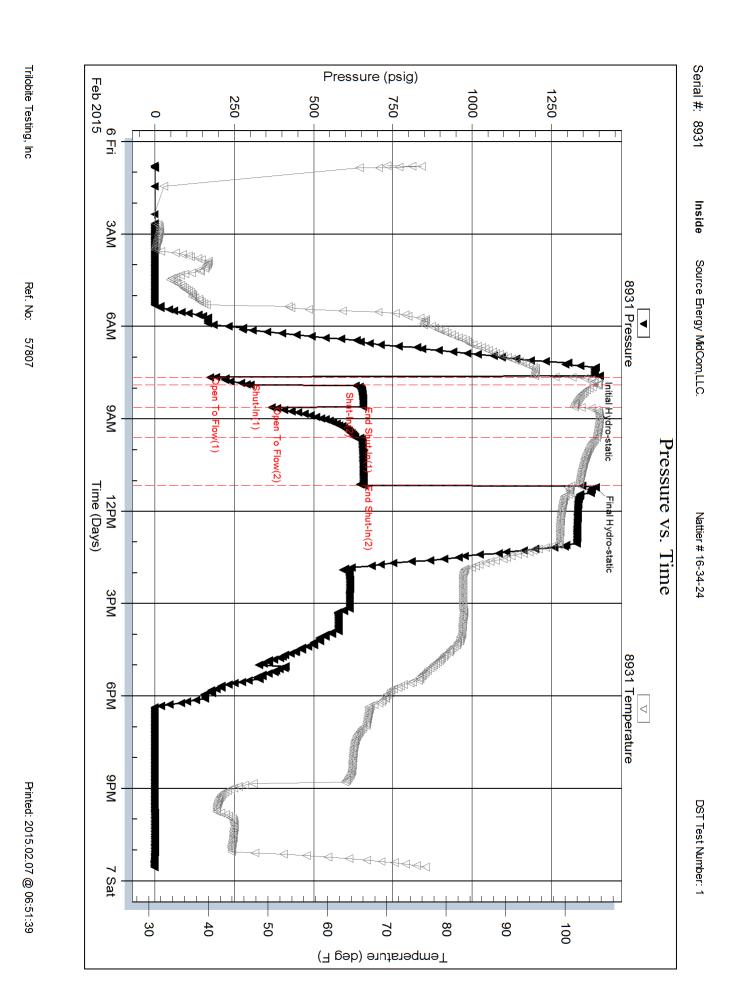

# 1243497

| No.   Twp.   S. R.                                                                                                                                                                                                                                                                                                                                                                                                                                                                                                                                            | Operator Name:                                                             |                                                                              |                                                                                 | Lease Name: _                                                        |                                     |                        | Well #:             |                          |
|---------------------------------------------------------------------------------------------------------------------------------------------------------------------------------------------------------------------------------------------------------------------------------------------------------------------------------------------------------------------------------------------------------------------------------------------------------------------------------------------------------------------------------------------------------------|----------------------------------------------------------------------------|------------------------------------------------------------------------------|---------------------------------------------------------------------------------|----------------------------------------------------------------------|-------------------------------------|------------------------|---------------------|--------------------------|
| open and closed, flowing and shut-in pressures, whether shut-in pressure reached static level, hydrocataic pressures, bottom hole temperature, fluid recovery, and flow rates if gets to surface lest, along with final further). Attach of an abroad if more space is more pade.  Final Radioachity Log, Final Logs run to obtain Geophysical Data and Final Electric Logs must be emailed to kec-well-logs 6koc.ks.gov. Digital electronic log fless must be submitted in LAS version 2.0 or never AND an image file (TIFF or PDF).  Drill Stem Tasks Taken | Sec Twp                                                                    | S. R [                                                                       | East West                                                                       | County:                                                              |                                     |                        |                     |                          |
| Dill Stom Tests Takon                                                                                                                                                                                                                                                                                                                                                                                                                                                                                                                                         | open and closed, flowing and flow rates if gas to Final Radioactivity Log, | ng and shut-in pressur<br>surface test, along wit<br>, Final Logs run to obt | res, whether shut-in pre<br>th final chart(s). Attach<br>ain Geophysical Data a | essure reached stati<br>extra sheet if more<br>and Final Electric Lo | c level, hydrosta<br>space is neede | tic pressures, t<br>d. | pottom hole tempe   | erature, fluid recovery, |
| Samples Sent to Geological Survey                                                                                                                                                                                                                                                                                                                                                                                                                                                                                                                             | — — — — — — — — — — — — — — — — — — —                                      | III LAS VEISIOII 2.0 OI                                                      | Tiewer AND arrimage                                                             | ille (TILL OLLDE).                                                   |                                     |                        |                     |                          |
| Samples Sent to Geological Survey   Yes   No   Crest Taken   Yes   No   Electric Log Run                                                                                                                                                                                                                                                                                                                                                                                                                                                                      |                                                                            | neets)                                                                       | Yes No                                                                          |                                                                      |                                     | on (Top), Depth        |                     |                          |
| Electric Log Run:    List All E. Logs Run:                                                                                                                                                                                                                                                                                                                                                                                                                                                                                                                    | Samples Sent to Geolo                                                      | gical Survey                                                                 | ☐ Yes ☐ No                                                                      | Ivam                                                                 | е                                   |                        | юр                  | Datum                    |
| CASING RECORD  New  Used   Report all strings set-conductor, surface, intermediate, production, etc.    Purpose of String                                                                                                                                                                                                                                                                                                                                                                                                                                     |                                                                            |                                                                              |                                                                                 |                                                                      |                                     |                        |                     |                          |
| Report all strings sel-conductor, surface, intermediate, production, etc.  Purpose of String                                                                                                                                                                                                                                                                                                                                                                                                                                                                  | List All E. Logs Run:                                                      |                                                                              |                                                                                 |                                                                      |                                     |                        |                     |                          |
| Report all strings sel-conductor, surface, intermediate, production, etc.  Purpose of String                                                                                                                                                                                                                                                                                                                                                                                                                                                                  |                                                                            |                                                                              |                                                                                 |                                                                      |                                     |                        |                     |                          |
| Purpose of String                                                                                                                                                                                                                                                                                                                                                                                                                                                                                                                                             |                                                                            |                                                                              |                                                                                 |                                                                      |                                     |                        |                     |                          |
| ADDITIONAL CEMENTING / SQUEEZE RECORD  Purpose:                                                                                                                                                                                                                                                                                                                                                                                                                                                                                                               |                                                                            | 0: 11.1                                                                      |                                                                                 |                                                                      |                                     |                        | " 0 1               | T 15 .                   |
| Purpose:                                                                                                                                                                                                                                                                                                                                                                                                                                                                                                                                                      | Purpose of String                                                          |                                                                              |                                                                                 |                                                                      |                                     |                        |                     |                          |
| Purpose:                                                                                                                                                                                                                                                                                                                                                                                                                                                                                                                                                      |                                                                            |                                                                              |                                                                                 |                                                                      |                                     |                        |                     |                          |
| Purpose:                                                                                                                                                                                                                                                                                                                                                                                                                                                                                                                                                      |                                                                            |                                                                              |                                                                                 |                                                                      |                                     |                        |                     |                          |
| Purpose:                                                                                                                                                                                                                                                                                                                                                                                                                                                                                                                                                      |                                                                            |                                                                              |                                                                                 |                                                                      |                                     |                        |                     |                          |
| Purpose:                                                                                                                                                                                                                                                                                                                                                                                                                                                                                                                                                      |                                                                            |                                                                              |                                                                                 |                                                                      |                                     |                        |                     |                          |
| Perforate Protect Casing Protect Casing Plug Back TD Plug Off Zone  Did you perform a hydraulic fracturing treatment on this well?  Did you perform a hydraulic fracturing treatment on this well?  Does the volume of the total base fluid of the hydraulic fracturing treatment exceed 350,000 gallons?   yes   No                                                                                                                                                                                                                                          |                                                                            |                                                                              | ADDITIONAL                                                                      | . CEMENTING / SQL                                                    | JEEZE RECORD                        |                        |                     |                          |
| Protect Casing Plug Back TD Plug Off Zone  Did you perform a hydraulic fracturing treatment on this well?  Does the volume of the total base fluid of the hydraulic fracturing treatment exceed 350,000 gallons?   Yes                                                                                                                                                                                                                                                                                                                                        |                                                                            |                                                                              | Type of Cement                                                                  | # Sacks Used                                                         |                                     | Type an                | d Percent Additives |                          |
| Did you perform a hydraulic fracturing treatment on this well?  Did you perform a hydraulic fracturing treatment on this well?  Does the volume of the total base fluid of the hydraulic fracturing treatment exceed 350,000 gallons?                                                                                                                                                                                                                                                                                                                         | Protect Casing                                                             |                                                                              |                                                                                 |                                                                      |                                     |                        |                     |                          |
| Does the volume of the total base fluid of the hydraulic fracturing treatment exceed 350,000 gallons?                                                                                                                                                                                                                                                                                                                                                                                                                                                         |                                                                            |                                                                              |                                                                                 |                                                                      |                                     |                        |                     |                          |
| Does the volume of the total base fluid of the hydraulic fracturing treatment exceed 350,000 gallons?                                                                                                                                                                                                                                                                                                                                                                                                                                                         |                                                                            |                                                                              |                                                                                 |                                                                      |                                     |                        |                     |                          |
| Was the hydraulic fracturing treatment information submitted to the chemical disclosure registry?                                                                                                                                                                                                                                                                                                                                                                                                                                                             |                                                                            | _                                                                            |                                                                                 |                                                                      |                                     |                        |                     | nd 3)                    |
| Shots Per Foot                                                                                                                                                                                                                                                                                                                                                                                                                                                                                                                                                |                                                                            |                                                                              | -                                                                               | -                                                                    |                                     |                        |                     | of the ACO-1)            |
| Specify Footage of Each Interval Perforated (Amount and Kind of Material Used)  Depth  TUBING RECORD: Size: Set At: Packer At: Liner Run: Yes No  Date of First, Resumed Production, SWD or ENHR. Producing Method: Flowing Pumping Gas Lift Other (Explain)  Estimated Production Oil Bbls. Gas Mcf Water Bbls. Gas-Oil Ratio Gravity  DISPOSITION OF GAS: METHOD OF COMPLETION: PRODUCTION INTERVAL: (Submit ACO-4)                                                                                                                                         |                                                                            |                                                                              |                                                                                 |                                                                      |                                     |                        |                     |                          |
| Date of First, Resumed Production, SWD or ENHR.  Producing Method:  Flowing Pumping Gas Lift Other (Explain)  Estimated Production Per 24 Hours  DISPOSITION OF GAS:  Vented Sold Used on Lease  Open Hole Perf. Dually Comp. (Submit ACO-4)  (Submit ACO-4)                                                                                                                                                                                                                                                                                                  | Shots Per Foot                                                             |                                                                              |                                                                                 |                                                                      |                                     |                        |                     |                          |
| Date of First, Resumed Production, SWD or ENHR.  Producing Method:  Flowing Pumping Gas Lift Other (Explain)  Estimated Production Per 24 Hours  DISPOSITION OF GAS:  Vented Sold Used on Lease  Open Hole Perf. Dually Comp. (Submit ACO-4)  (Submit ACO-4)                                                                                                                                                                                                                                                                                                  |                                                                            |                                                                              |                                                                                 |                                                                      |                                     |                        |                     |                          |
| Date of First, Resumed Production, SWD or ENHR.  Producing Method:  Flowing Pumping Gas Lift Other (Explain)  Estimated Production Per 24 Hours  DISPOSITION OF GAS:  Vented Sold Used on Lease  Open Hole Perf. Dually Comp. (Submit ACO-4)  (Submit ACO-4)                                                                                                                                                                                                                                                                                                  |                                                                            |                                                                              |                                                                                 |                                                                      |                                     |                        |                     |                          |
| Date of First, Resumed Production, SWD or ENHR.  Producing Method:  Flowing Pumping Gas Lift Other (Explain)  Estimated Production Per 24 Hours  DISPOSITION OF GAS:  Vented Sold Used on Lease  Open Hole Perf. Dually Comp. (Submit ACO-4)  (Submit ACO-4)                                                                                                                                                                                                                                                                                                  |                                                                            |                                                                              |                                                                                 |                                                                      |                                     |                        |                     |                          |
| Date of First, Resumed Production, SWD or ENHR.  Producing Method:  Flowing Pumping Gas Lift Other (Explain)  Estimated Production Per 24 Hours  DISPOSITION OF GAS:  Vented Sold Used on Lease  Open Hole Perf. Dually Comp. (Submit ACO-4)  (Submit ACO-4)                                                                                                                                                                                                                                                                                                  |                                                                            |                                                                              |                                                                                 |                                                                      |                                     |                        |                     |                          |
| Date of First, Resumed Production, SWD or ENHR.  Producing Method:  Flowing Pumping Gas Lift Other (Explain)  Estimated Production Per 24 Hours  DISPOSITION OF GAS:  Vented Sold Used on Lease  Open Hole Perf. Dually Comp. (Submit ACO-4)  (Submit ACO-4)                                                                                                                                                                                                                                                                                                  |                                                                            |                                                                              |                                                                                 |                                                                      |                                     |                        |                     |                          |
| Date of First, Resumed Production, SWD or ENHR.  Producing Method:  Flowing Pumping Gas Lift Other (Explain)  Estimated Production Per 24 Hours  DISPOSITION OF GAS:  Vented Sold Used on Lease  Open Hole Perf. Dually Comp. (Submit ACO-4)  (Submit ACO-4)                                                                                                                                                                                                                                                                                                  |                                                                            |                                                                              |                                                                                 |                                                                      |                                     |                        |                     |                          |
| Date of First, Resumed Production, SWD or ENHR.  Producing Method:  Flowing Pumping Gas Lift Other (Explain)  Estimated Production Per 24 Hours  DISPOSITION OF GAS:  Vented Sold Used on Lease  Open Hole Perf. Dually Comp. (Submit ACO-4)  (Submit ACO-4)                                                                                                                                                                                                                                                                                                  | TUBING RECORD:                                                             | Size:                                                                        | Set At:                                                                         | Packer At:                                                           | Liner Run:                          | Yes                    | No                  |                          |
| Flowing                                                                                                                                                                                                                                                                                                                                                                                                                                                                                                                                                       | Date of First Resumed P                                                    | roduction SWD or ENH                                                         | 3. Producing Meth                                                               | nod:                                                                 |                                     |                        | -                   |                          |
| Per 24 Hours  DISPOSITION OF GAS:  WETHOD OF COMPLETION:  PRODUCTION INTERVAL:  PRODUCTION INTERVAL:  PRODUCTION INTERVAL:  Open Hole  Perf.  Dually Comp. (Submit ACO-4)  (Submit ACO-4)                                                                                                                                                                                                                                                                                                                                                                     | Sate of Fred Fred Fred Fred Fred Fred Fred Fred                            |                                                                              |                                                                                 |                                                                      | Gas Lift 0                          | Other (Explain)        |                     |                          |
| Vented Sold Used on Lease Open Hole Perf. Dually Comp. (Submit ACO-4)                                                                                                                                                                                                                                                                                                                                                                                                                                                                                         |                                                                            | Oil Bb                                                                       | ols. Gas                                                                        | Mcf Wat                                                              | er B                                | bls.                   | Gas-Oil Ratio       | Gravity                  |
| Vented Sold Used on Lease Open Hole Perf. Dually Comp. (Submit ACO-4)                                                                                                                                                                                                                                                                                                                                                                                                                                                                                         | DICTORITION                                                                | N OF OAC                                                                     | ·<br>  .                                                                        | AETHOD OF COME                                                       | TION                                |                        | DD05:107:1          | NALIAITED (A)            |
| (Submit ACO-5) (Submit ACO-4)                                                                                                                                                                                                                                                                                                                                                                                                                                                                                                                                 |                                                                            |                                                                              |                                                                                 |                                                                      |                                     | mmingled               | PRODUCTIO           | ли INTERVAL:             |
| (ii veneu, outsine Acc 16.) Other (Specify)                                                                                                                                                                                                                                                                                                                                                                                                                                                                                                                   |                                                                            |                                                                              | Other (Specify)                                                                 |                                                                      |                                     |                        |                     |                          |