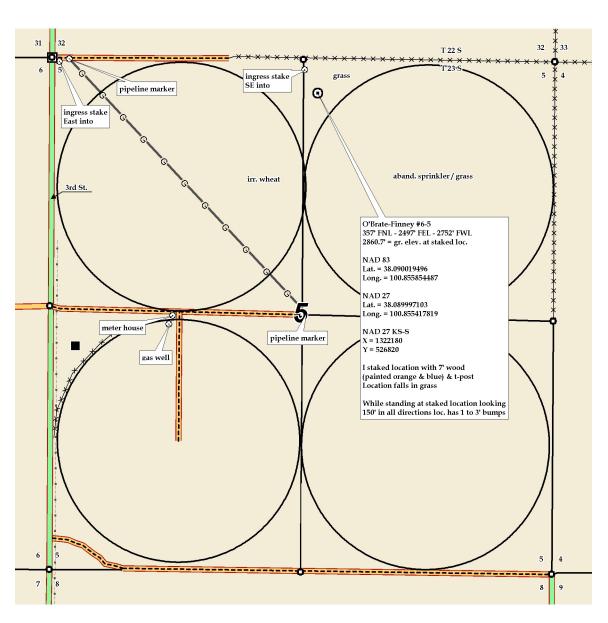

gravel/sand rd.

O'Brate-Finney #6-5 **LEASE NAME** 

COUNTY

357' FNL - 2497' FEL - 2752' FWL

**LOCATION SPOT** 

1" = 1000' DATE STAKED:

**Trees** PROJECT

**MEASURED BY:** Kent C. DRAWN BY: Austin D.

2860.7'

**GR. ELEVATION** 

Dec. 18th, 2014

23s

Twp.

AUTHORIZED BY: Cecil O. & Kevin T. DATE REVISED:

Final ingress must be verified with landowner or operator.

This drawing does not constitute a monumented survey or a land survey plat. This drawing is for construction purposes only.

×× fence

**DIRECTIONS:** From the approx. 1 mile North of Garden City, KS at the

intersection of Hwy 83 and Hwy 50 - Now go 1 mile East on Hwy 50 - Now

go 6 miles North on 3<sup>rd</sup> St. to the NW corner of section 5-23s-32w to ingress

stake East into – Now go 0.3 mile East on trail – Now go approx. 740' East

through grass to ingress stake SE into - Now go approx. 375' SE through grass