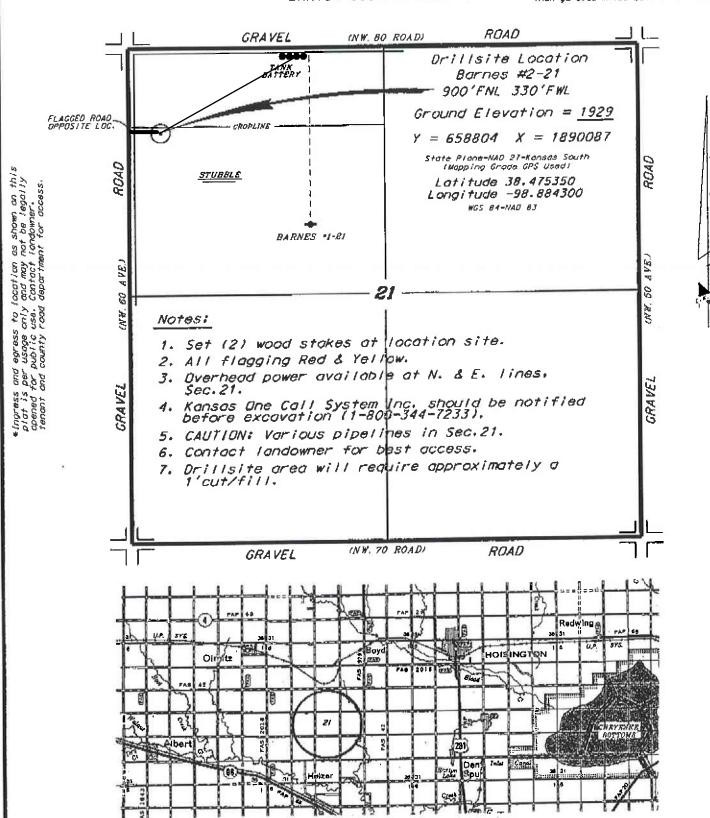

L.D. DRILLING, INC. BARNES LEASE NW. 1/4. SECTION 21. T185. R14W BARTON COUNTY. KANSAS

Directionsi

From the intersection of Highway 281 and Highway 4 (1.0 miles north & 3.0 miles west of Hoisington. Ks.) go 2.0 miles West then go 4.0 miles South to the NW. corner of Section 21. then go 0.11 miles South than go 0.06 miles East to location.

Controlling data is based upon the bast maps and photographs available to us and upon a requier section of land containing \$40 octes.

Elevations perived from motional Geograpic Vertical Datum.

February 5. 2015