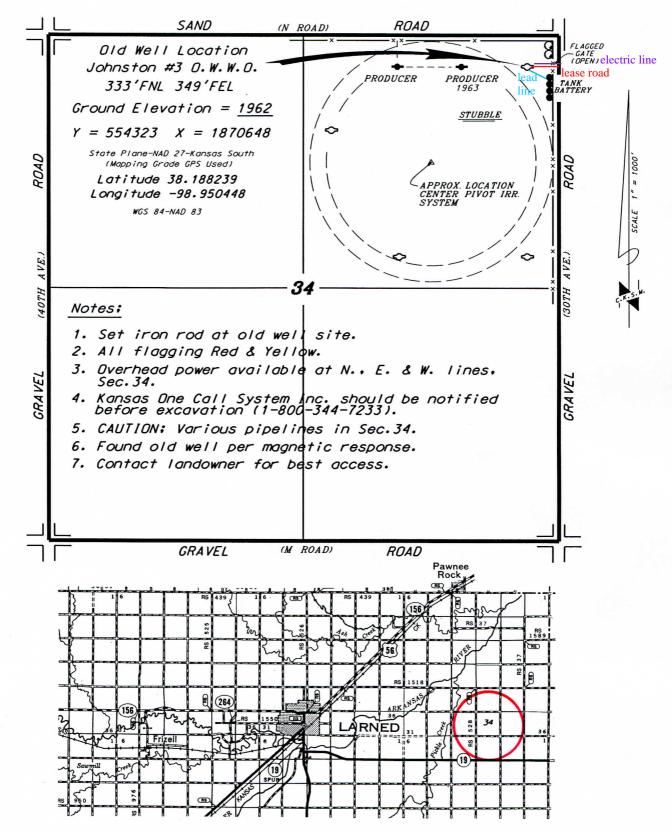

YOUNGER ENERGY COMPANY JOHNSTON LEASE NE. 1/4, SECTION 34, T21S, R15W PAWNEE COUNTY, KANSAS

<sup>\*</sup> Controlling data is based upon the best maps and photographs available to us and upon a regular section of land containing 640 acres.

February 9, 2015

Approximate section lines were determined using the normal standard of care of oilfield surveyors practicing in the state of Kansas. The section corners, which establish the precise section lines, were not necessorily located, and the exact location of the drillsite location in the section is not guaranteed. Therefore, the operator securing this service and accepting this plat and all other parties relying therein agree to hold Central Kansas Diffield Services. Inc. its officers and employees harmless from all losses, costs and expenses and said entities released from any liability from incidental or consequential damages.

Elevations derived from National Geodetic Vertical Datum.