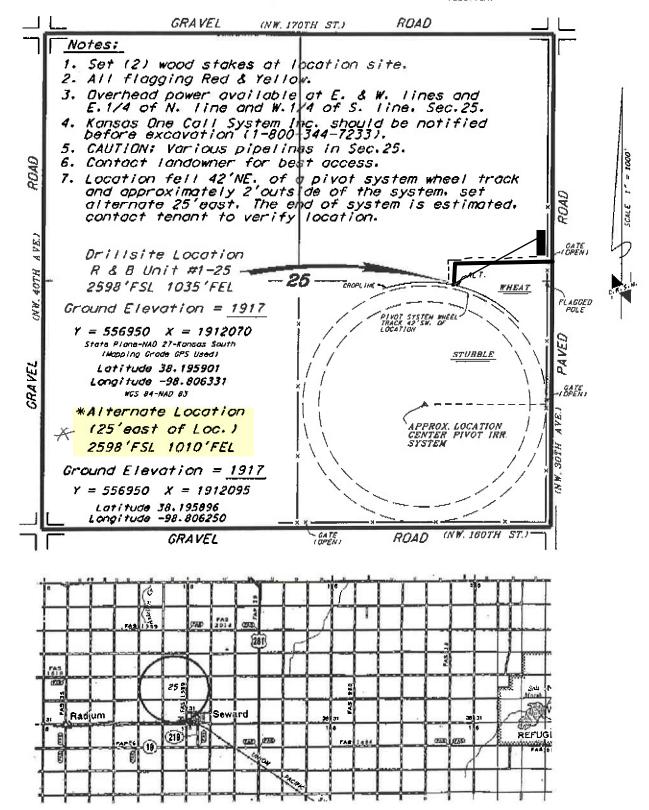

## L.D. DRILLING, INC. R & B LEASE

SE. 1/4. SECTION 25. T215. R14W STAFFORD COUNTY, KANSAS

## Directions:

From the intersection of Highway 281 and Highway 19, go 3.0 miles West on Highway 19, then go 2.0 miles North on a county rood to tho 50 corner of Section 25, then go 0.49 miles North to a flagged pale on the west edge of rood, then go 0.19 miles West to location.

Controlling data is based upon the best maps and photographs available to us and upon a section of land containing 640 acres.

#Ingress
plot is opened f

February 13, 2015

Section of tent containing we determined using the normal standard of care of difficill surveying procificing in the state of Kanada. The Section Corners, which discolling the prodise Section (insert where not necessarily (outside one the theoline) is contained to the containing this containing the containing the containing this containing the containing this containing the containing the containing this containing the containing the containing this containing the containing this containing the containing this containing the contai