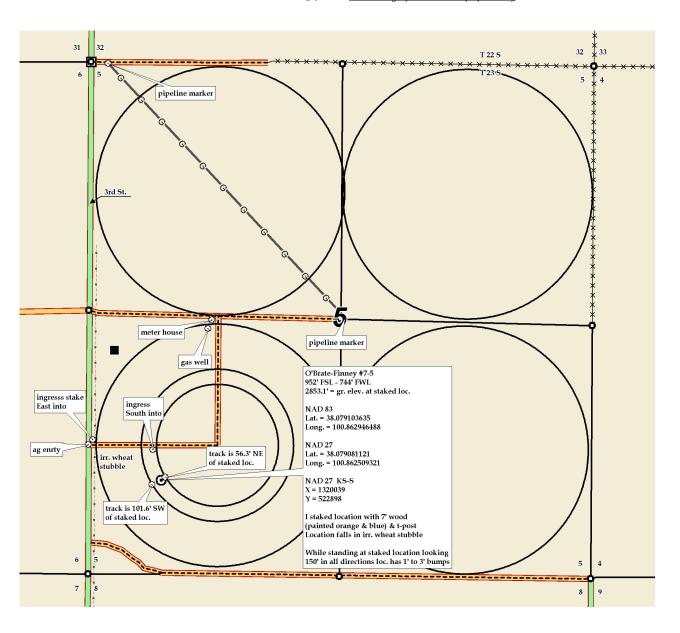

LEGEND G gas line (⊕) irr. well

water line 🕁 water hydrant E transmission powerline tank battery 3 phase powerline staked loc.

prod. well/aband. well house ☐ building

dirt rd. single phase powerline dirt trail / lease rd. ×× fence Hwy/blacktop rd.

952' FSL - 744' FWL **LOCATION SPOT** 1'' = 1000'SCALE: DATE STAKED: Feb. 9th, 2015 **Trees MEASURED BY:** Norby S. PROJECT DRAWN BY: Norby S. AUTHORIZED BY: Cecil O. & Kevin T.

2853.1' DATE REVISED: **GR. ELEVATION** 

**DIRECTIONS:** From approx. 1 mile North of Garden city, KS at the intersection of Hwy 83 and Hwy 50 – Now go 1 mile East on Hwy 50 – Now go 5 miles North on 3<sup>rd</sup> St. to the SW corner of section 5-23s-32w – Now go 0.2 mile North on 3<sup>rd</sup> St. to ingress stake East into – Now go 0.1 mile East on trail to ingress South into - Now go approx. 370' South through irr. wheat stubble, into staked location.

Final ingress must be verified with landowner or operator.

This drawing does not constitute a monumented survey or a land survey plat. This drawing is for construction purposes only.