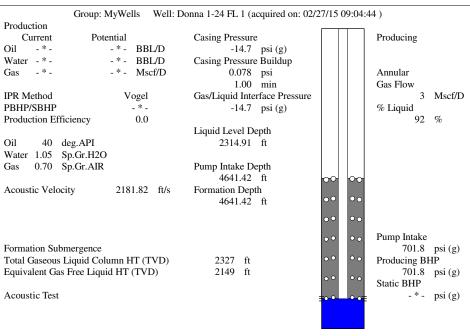

#### General

Well ID Donna 1-24 FL 1 Well Donna 1-24 FL 1 Company Sandridge Operator TJ Matzke Lease Name Donna 1-24 FL 1 Elevation 0.00 ft Production MethodElectrical Submersible Pump

Comment

| Tubulars             |        |    |
|----------------------|--------|----|
| Tubing OD            | 3.500  | in |
| Average Joint Length | 32.000 | ft |
| Sliding Sleeve       | -*-    | ft |
| Casing OD            | 7.000  | in |
| Liner OD             | -*-    | in |
| Top of Liner         | -*-    | ft |
| PBTD                 | _ * _  | ft |

#### **Pump Assembly**

Installation Date \_ \* \_ Pump Intake Depth 4641.42 ft PIP Gage -\*- ft

### **Conditions**

| Pressure             |            |         | Production          |       |        |
|----------------------|------------|---------|---------------------|-------|--------|
| Static BHP           | _ * _      | psi (g) | Oil Production      | _ * _ | BBL/D  |
| Static BHP Method    | -*-        |         | Water Production    | _ * _ | BBL/D  |
| Static BHP Date      | _ * _      |         | Gas Production      | _ * _ | Mscf/D |
|                      |            |         | Production Date     | - * - |        |
| Producing BHP        | 701.8      | psi (g) |                     |       |        |
| Producing BHP Method | Acoustic   |         | Temperatures        |       |        |
| Producing BHP Date   | 02/27/2015 |         | Surface Temperature | 70    | deg F  |
| E : B :              | 16.11.10   | C.      | Surface Temperature | 70    | acg r  |

4641.42 ft

### **Surface Producing Pressures**

| Tubing Pressure | - T - | psi (g) |
|-----------------|-------|---------|
| Casing Pressure | -14.7 | psi (g) |

#### **Fluid Properties** Oil API 40 deg.API Water Specific Gravity 1.05 Sp.Gr.H2O

Bottomhole Temperature

150 deg F

Conservation Division District Office No. 2 3450 N. Rock Road Building 600, Suite 601 Wichita, KS 67226