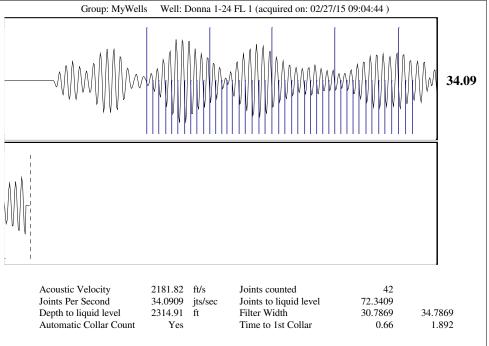

### **Conditions**

| Pressure             |            |         | Production          |       |        |
|----------------------|------------|---------|---------------------|-------|--------|
| Static BHP           | _ * _      | psi (g) | Oil Production      | _ * _ | BBL/D  |
| Static BHP Method    | -*-        |         | Water Production    | _ * _ | BBL/D  |
| Static BHP Date      | _ * _      |         | Gas Production      | _ * _ | Mscf/D |
|                      |            |         | Production Date     | - * - |        |
| Producing BHP        | 701.8      | psi (g) |                     |       |        |
| Producing BHP Method | Acoustic   |         | Temperatures        |       |        |
| Producing BHP Date   | 02/27/2015 |         | Surface Temperature | 70    | deg F  |
| E : B :              | 16.11.10   | C.      | Surface Temperature | 70    | acg r  |

4641.42 ft