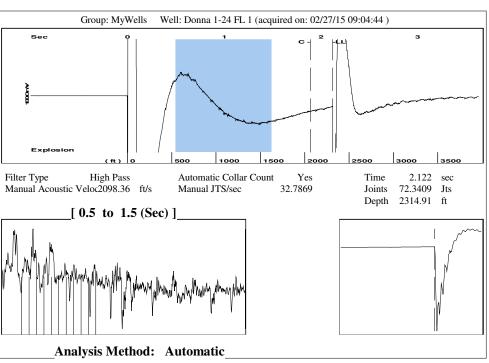

#### General

Well ID Donna 1-24 FL 1 Well Donna 1-24 FL 1 Company Sandridge Operator TJ Matzke Lease Name Donna 1-24 FL 1 Elevation 0.00 ft Production MethodElectrical Submersible Pump

Comment

| Tubulars             |        |    |
|----------------------|--------|----|
| Tubing OD            | 3.500  | in |
| Average Joint Length | 32.000 | ft |
| Sliding Sleeve       | -*-    | ft |
| Casing OD            | 7.000  | in |
| Liner OD             | -*-    | in |
| Top of Liner         | -*-    | ft |
| PBTD                 | _ * _  | ft |

#### **Pump Assembly**

Installation Date \_ \* \_ Pump Intake Depth 4641.42 ft PIP Gage -\*- ft

4641.42 ft