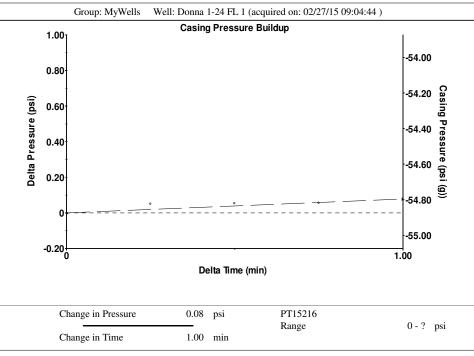

### **Casing Pressure Buildup**

Formation Depth

| Change in Pressure  | 0.078 | psi |
|---------------------|-------|-----|
| Over Change in Time | 1.00  | min |