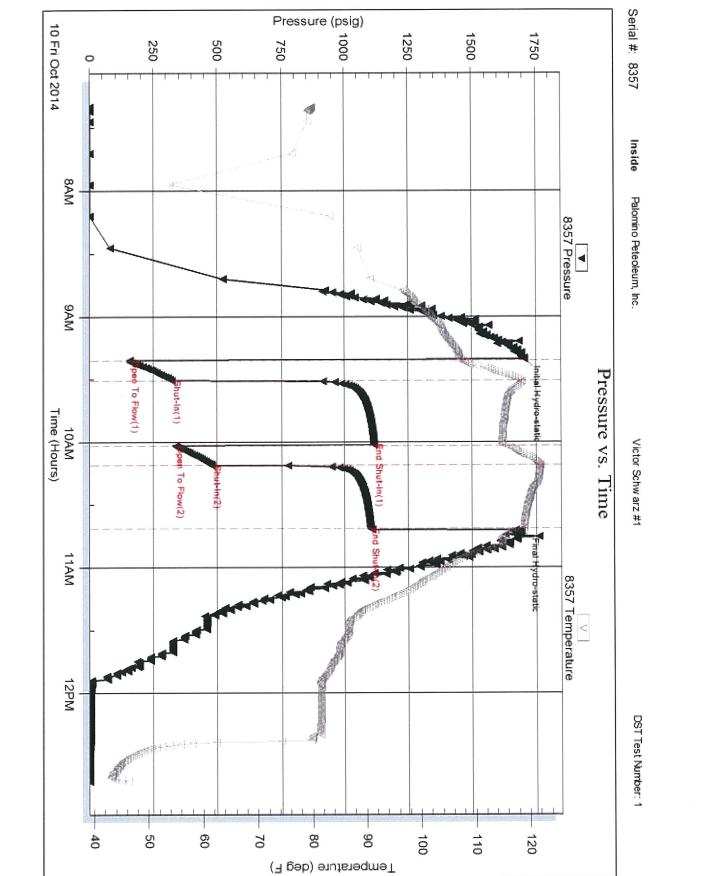

**INSTRUCTIONS:** Show important tops of formations penetrated. Detail all cores. Report all final copies of drill stems tests giving interval tested, time tool open and closed, flowing and shut-in pressures, whether shut-in pressure reached static level, hydrostatic pressures, bottom hole temperature, fluid recovery, and flow rates if gas to surface test, along with final chart(s). Attach extra sheet if more space is needed.

| Drill Stem Tests Taken<br>(Attach Additional Shi | aata)                   | L                                  | og Formatio          | on (Top), Depth and | d Datum           | Sample           |                               |
|--------------------------------------------------|-------------------------|------------------------------------|----------------------|---------------------|-------------------|------------------|-------------------------------|
| Samples Sent to Geolog                           | ,                       | Yes No                             | Nam                  | e                   |                   | Тор              | Datum                         |
| Cores Taken<br>Electric Log Run                  |                         | Yes No                             |                      |                     |                   |                  |                               |
| List All E. Logs Run:                            |                         |                                    |                      |                     |                   |                  |                               |
|                                                  |                         |                                    |                      |                     |                   |                  |                               |
|                                                  |                         | CASING<br>Report all strings set-c | RECORD Ne            |                     | on, etc.          |                  |                               |
| Purpose of String                                | Size Hole<br>Drilled    | Size Casing<br>Set (In O.D.)       | Weight<br>Lbs. / Ft. | Setting<br>Depth    | Type of<br>Cement | # Sacks<br>Used  | Type and Percent<br>Additives |
|                                                  |                         |                                    |                      |                     |                   |                  |                               |
|                                                  |                         |                                    |                      |                     |                   |                  |                               |
|                                                  |                         |                                    |                      |                     |                   |                  |                               |
|                                                  |                         | ADDITIONAL                         | CEMENTING / SQL      | EEZE RECORD         |                   |                  |                               |
| Purpose:<br>Perforate                            | Depth<br>Top Bottom     | Type of Cement                     | # Sacks Used         |                     | Type and Pe       | ercent Additives |                               |
| Protect Casing                                   |                         |                                    |                      |                     |                   |                  |                               |
| Plug Off Zone                                    |                         |                                    |                      |                     |                   |                  |                               |
| Did you perform a hydraulic                      | fracturing treatment of | on this well?                      |                      | Yes                 | No (If No, skip   | o questions 2 an | d 3)                          |
|                                                  |                         | raulic fracturing treatment ex     |                      |                     |                   | o question 3)    |                               |
| Was the hydraulic fracturing                     | treatment information   | n submitted to the chemical c      | lisclosure registry? | Yes                 | No (If No, fill c | out Page Three o | of the ACO-1)                 |