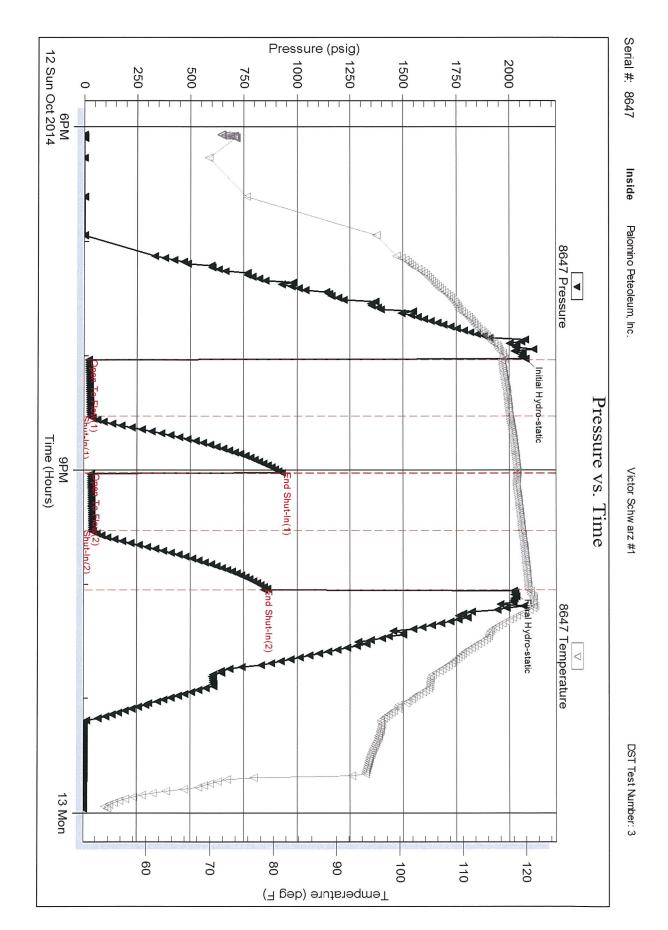

**INSTRUCTIONS:** Show important tops of formations penetrated. Detail all cores. Report all final copies of drill stems tests giving interval tested, time tool open and closed, flowing and shut-in pressures, whether shut-in pressure reached static level, hydrostatic pressures, bottom hole temperature, fluid recovery, and flow rates if gas to surface test, along with final chart(s). Attach extra sheet if more space is needed.