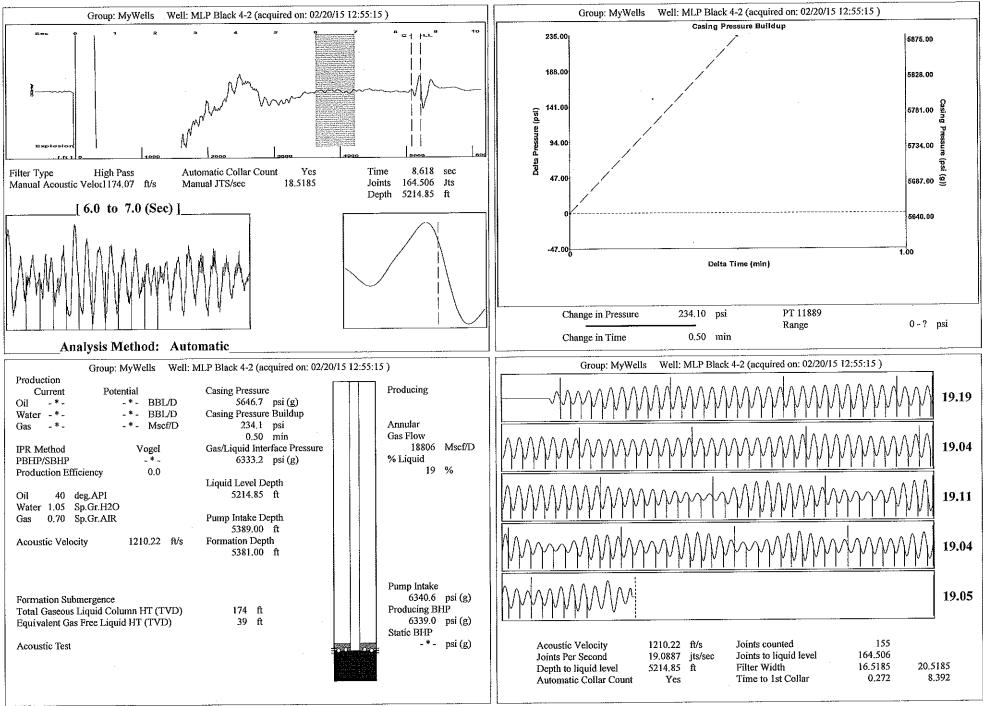

| KCC District Office #4 - 2301 E. 13th Street, Hays, KS 67601-2651                             | Phone 785.625.0550 |



02/25/15 14:02:12

Conservation Division District Office No. 1 210 E. Frontview, Suite A Dodge City, KS 67801



Phone: 620-225-8888 Fax: 620-225-8885 http://kcc.ks.gov/

Shari Feist Albrecht, Chair Jay Scott Emler, Commissioner Pat Apple, Commissioner Sam Brownback, Governor

March 10, 2015

Katie Wright Chesapeake Operating, LLC 6100 N WESTERN AVE PO BOX 18496 OKLAHOMA CITY, OK 73118-1046

Re: Temporary Abandonment API 15-081-21499-00-00 MLP BLACK 4-2 SW/4 Sec.02-30S-34W Haskell County, Kansas

Dear Katie Wright:

"Your temporary abandonment (TA) application for the well listed above has been approved. In accordance with K.A.R. 82-3-111 the TA status of this well will expire 03/10/2016.

\* If you return this well to service or plug it, please notify the District Office.

\* If you sel