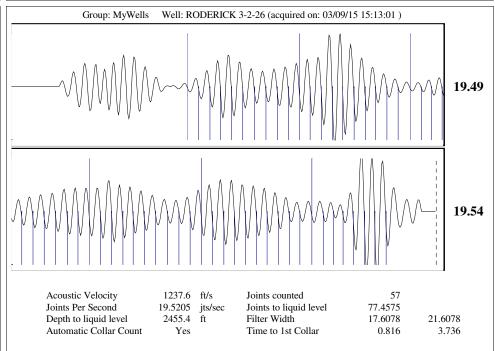

March 17, 2015

Shawn Hildreth Linn Operating, Inc. 600 TRAVIS STE 5100 HOUSTON, TX 77002-3018

Re: Temporary Abandonment API 15-093-20305-00-00 RODERICK 3-2-26 SE/4 Sec.26-25S-36W Kearny County, Kansas