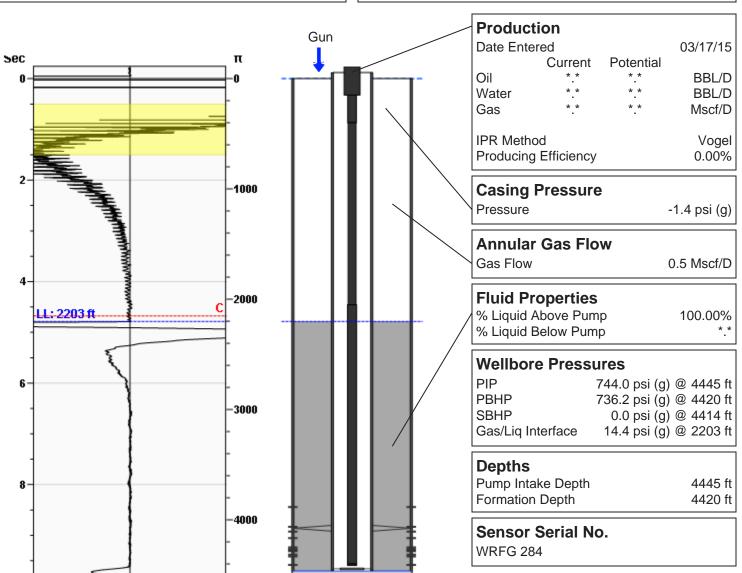

### Krebs S2 03/17/2015 01:37:49PM

# Liquid Level 2203 ft

Fluid Above Pump 2242 ft Gas Free Above Pump 2242 ft

### **Comments and Recommendations**

Echometer Company 5001 Ditto Lane Wichita Falls, TX 76302 (940) 767-4334 info@echometer.com Johnson @ 4256 to 4296 feet Perforation Interval: 4256-4260, 4274-4276, 4280-4280, 4292-4296

Ft. Scott @ 4172 to 4178 feet Perforation Interval: 4172-4178

Altamont @ 4110 to 4120 feet Perforation Interval: 4110-4120

Marmaton@ 4064 to 4080 feet Perforation Interval: 4064-4080

J @ 3884 to 3910 feet Perforation Interval: 3884-3910