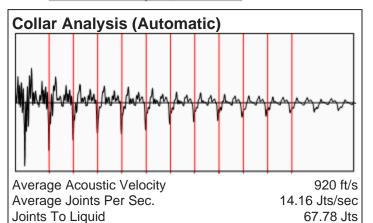

|             |        |          |  |

|  | KCC District Office #1 - 210 E. Frontview, Suite A, Dodge City, KS 67801                      | Phone 620.225.8888 |  |
|--|-----------------------------------------------------------------------------------------------|--------------------|--|
|  | KCC District Office #2 / UPGS - 3450 N. Rock Road, Building 600, Suite 601, Wichita, KS 67226 | Phone 316.630.4000 |  |
|  | KCC District Office #3 - 1500 SW Seventh Steet, Chanute, KS 66720                             | Phone 620.432.2300 |  |
|  | KCC District Office #4 - 2301 E. 13th Street, Hays, KS 67601-2651                             | Phone 785.625.0550 |  |



### Krebs S2 03/17/2015 01:37:49PM

# Liquid Level 2203 ft

Fluid Above Pump 2242 ft Gas Free Above Pump 2242 ft







### **Comments and Recommendations**

Echometer Company 5001 Ditto Lane Wichita Falls, TX 76302 (940) 767-4334 info@echometer.com Johnson @ 4256 to 4296 feet Perforation Interval: 4256-4260, 4274-4276, 4280-4280, 4292-4296

Ft. Scott @ 4172 to 4178 feet Perforation Interval: 4172-4178

Altamont @ 4110 to 4120 feet Perforation Interval: 4110-4120

Marmaton@ 4064 to 4080 feet Perforation Interval: 4064-4080

J @ 3884 to 3910 feet Perforation Interval: 3884-3910

Conservation Division District Office No. 4 2301 E. 13th Street Hays, KS 67601-2651



Phone: 785-625-0550 Fax: 785-625-0564 http://kcc.ks.gov/

Sam Brownback, Governor

Shari Feist Albrecht, Chair Jay Scott Emler, Commissioner Pat Apple, Commissioner

March 25, 2015

Drue Herl Black Tea Oil, LLC 1014 E. 29TH ST. HAYS, KS 67601-1