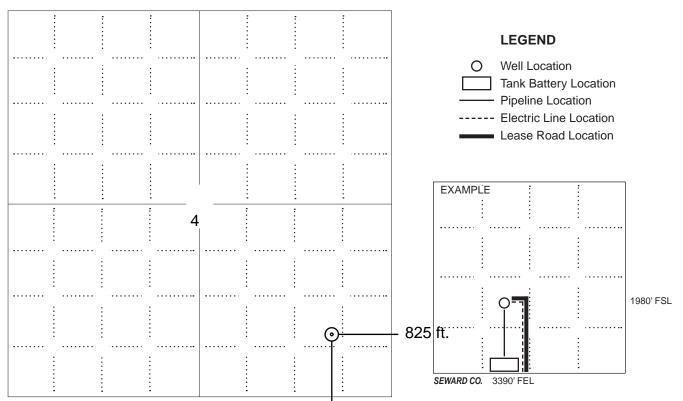

#### IN ALL CASES PLOT THE INTENDED WELL ON THE PLAT BELOW

In all cases, please fully complete this side of the form. Include items 1 through 5 at the bottom of this page.

| Operator:                             | Location of Well: County:                                                                            |  |  |
|---------------------------------------|------------------------------------------------------------------------------------------------------|--|--|
| Lease:                                | feet from N / S Line of Section                                                                      |  |  |
| Well Number:                          | feet from E / W Line of Section                                                                      |  |  |
| Field:                                | Sec Twp S. R                                                                                         |  |  |
| Number of Acres attributable to well: | Is Section: Regular or Irregular                                                                     |  |  |
|                                       | If Section is Irregular, locate well from nearest corner boundary.  Section corner used: NE NW SE SW |  |  |

#### **PLAT**

Show location of the well. Show footage to the nearest lease or unit boundary line. Show the predicted locations of lease roads, tank batteries, pipelines and electrical lines, as required by the Kansas Surface Owner Notice Act (House Bill 2032).

You may attach a separate plat if desired.

NOTE: In all cases locate the spot of the proposed drilling locaton.

855 ft.

#### In plotting the proposed location of the well, you must show:

- 1. The manner in which you are using the depicted plat by identifying section lines, i.e. 1 section, 1 section with 8 surrounding sections, 4 sections, etc.
- 2. The distance of the proposed drilling location from the south / north and east / west outside section lines.
- 3. The distance to the nearest lease or unit boundary line (in footage).
- 4. If proposed location is located within a prorated or spaced field a certificate of acreage attribution plat must be attached: (C0-7 for oil wells; CG-8 for gas wells).
- 5. The predicted locations of lease roads, tank batteries, pipelines, and electrical lines.