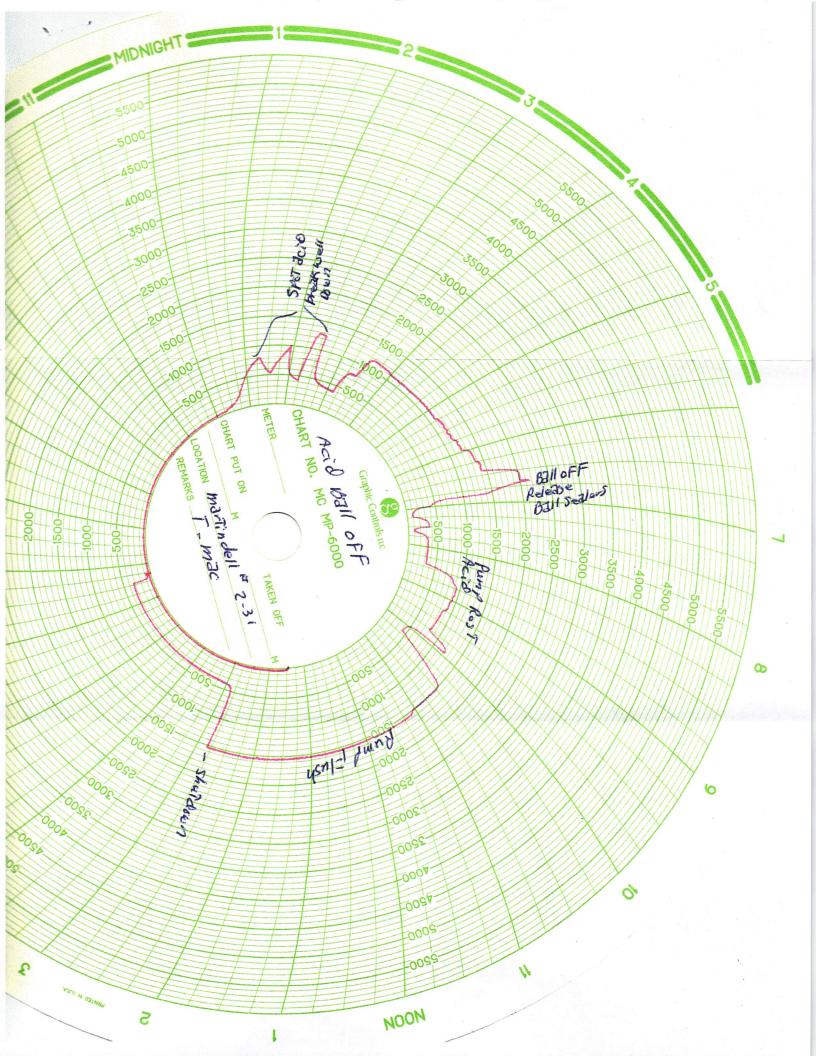

810 E 7<sup>TH</sup> PO Box 92 EUREKA, KS 67045 (620) 583-5561

ADIF 15-073-24229

Cement or Acid Field Report
Ticket No. 2261
Foreman FAGRUSS
Camp Fure Kalls

| Date            | Cust. ID# | Leas        | e & Well Number |         | Section      | Tow  | nship | Range | Co         | unty  | State  |
|-----------------|-----------|-------------|-----------------|---------|--------------|------|-------|-------|------------|-------|--------|
| 5-6-15          | 1000      | martina     | le11 # 2-3      | 1       | 31           | 23   | 35    | 10E   | 6          | W     | 1<5    |
| Customer        |           |             |                 | Safety  | Unit #       |      | Driv  | er    | Unit #     |       | Driver |
| Trimbl          | e + m     | ac/askle    | V LLC           | Meeting | 101          |      | AI    | 5     |            |       |        |
| Mailing Address |           |             | /               | 1255    | 141          |      | RU    | 5)    |            |       |        |
| P.O. Box        | (171      |             |                 | 20      | 144          |      | Ch    | V/2   |            |       |        |
| City            |           | State       | Zip Code        | ahns    | Por FS       | 228/ | 1-81  | 7     |            |       |        |
| Gridler         |           | KS          | 66852           |         | 19 Sh        | 075  | - 0 / |       |            |       |        |
| Job Type Acid   | D B2110   | FF Hole Der | oth 2450'       |         | Slurry Vol   |      |       |       | Tubing 2   | 38    |        |
| Casing Depth 2  | 441 6     | 4 Hole Siz  | re 7%           |         | Slurry Wt    |      |       |       | Orill Pipe |       |        |
| Casing Size & V |           |             | eft in Casing   |         | Water Gal/SK |      |       | (     | Other      |       |        |
| Displacement_   |           |             | ement PSI 1550  | ) =     | Bump Plug to |      |       |       | BPM        | 7     |        |
|                 |           | -           | 9407027         |         |              |      |       |       |            |       | SPOT   |
| Two BBS         | 5 15%00   | Toid on p   | PerFS- pull     | 3 50    | inTS 22      | Tuk  | bing- | SOT K | Dacker     | - Bre | ZK     |
| well do         | is nw     | 1250A-      | let acid so     | JAK F   | eu min       | 5-1  | Fat   | RATE  | & DSI.     |       |        |

Job complete Rigdown

Thank you

Flank you

a head of Balls.

SOOF - WaiT

| Code     | Qty or Units | Description of Product or Services | Unit Price | Total                                                                                                                                                                                                                                                                                                                                                                                                                                                                                                                                                                                                                                                                                                                                                                                                                                                                                                                                                                                                                                                                                                                                                                                                                                                                                                                                                                                                                                                                                                                                                                                                                                                                                                                                                                                                                                                                                                                                                                                                                                                                                                                          |
|----------|--------------|------------------------------------|------------|--------------------------------------------------------------------------------------------------------------------------------------------------------------------------------------------------------------------------------------------------------------------------------------------------------------------------------------------------------------------------------------------------------------------------------------------------------------------------------------------------------------------------------------------------------------------------------------------------------------------------------------------------------------------------------------------------------------------------------------------------------------------------------------------------------------------------------------------------------------------------------------------------------------------------------------------------------------------------------------------------------------------------------------------------------------------------------------------------------------------------------------------------------------------------------------------------------------------------------------------------------------------------------------------------------------------------------------------------------------------------------------------------------------------------------------------------------------------------------------------------------------------------------------------------------------------------------------------------------------------------------------------------------------------------------------------------------------------------------------------------------------------------------------------------------------------------------------------------------------------------------------------------------------------------------------------------------------------------------------------------------------------------------------------------------------------------------------------------------------------------------|
| A-101    | 1            | Pump Charge                        | 800.00     | 800.00                                                                                                                                                                                                                                                                                                                                                                                                                                                                                                                                                                                                                                                                                                                                                                                                                                                                                                                                                                                                                                                                                                                                                                                                                                                                                                                                                                                                                                                                                                                                                                                                                                                                                                                                                                                                                                                                                                                                                                                                                                                                                                                         |
| A-107    | 15           | Mileage                            | 3.95       | 59.25                                                                                                                                                                                                                                                                                                                                                                                                                                                                                                                                                                                                                                                                                                                                                                                                                                                                                                                                                                                                                                                                                                                                                                                                                                                                                                                                                                                                                                                                                                                                                                                                                                                                                                                                                                                                                                                                                                                                                                                                                                                                                                                          |
|          |              |                                    |            |                                                                                                                                                                                                                                                                                                                                                                                                                                                                                                                                                                                                                                                                                                                                                                                                                                                                                                                                                                                                                                                                                                                                                                                                                                                                                                                                                                                                                                                                                                                                                                                                                                                                                                                                                                                                                                                                                                                                                                                                                                                                                                                                |
|          |              |                                    |            |                                                                                                                                                                                                                                                                                                                                                                                                                                                                                                                                                                                                                                                                                                                                                                                                                                                                                                                                                                                                                                                                                                                                                                                                                                                                                                                                                                                                                                                                                                                                                                                                                                                                                                                                                                                                                                                                                                                                                                                                                                                                                                                                |
| A-205    | 1500 621     | 15% HCL acid                       | 1.75       | 2625.00                                                                                                                                                                                                                                                                                                                                                                                                                                                                                                                                                                                                                                                                                                                                                                                                                                                                                                                                                                                                                                                                                                                                                                                                                                                                                                                                                                                                                                                                                                                                                                                                                                                                                                                                                                                                                                                                                                                                                                                                                                                                                                                        |
| A-213    | 3 621        | Acid INhibiTOR                     | 40.00      | 120.00                                                                                                                                                                                                                                                                                                                                                                                                                                                                                                                                                                                                                                                                                                                                                                                                                                                                                                                                                                                                                                                                                                                                                                                                                                                                                                                                                                                                                                                                                                                                                                                                                                                                                                                                                                                                                                                                                                                                                                                                                                                                                                                         |
| A-215    | 8 Ga1        | IRON CONTROL                       | 36.00      | 288.00                                                                                                                                                                                                                                                                                                                                                                                                                                                                                                                                                                                                                                                                                                                                                                                                                                                                                                                                                                                                                                                                                                                                                                                                                                                                                                                                                                                                                                                                                                                                                                                                                                                                                                                                                                                                                                                                                                                                                                                                                                                                                                                         |
| A-214    | 8 931        | non EmulisFier                     | 30.00      | 240.00                                                                                                                                                                                                                                                                                                                                                                                                                                                                                                                                                                                                                                                                                                                                                                                                                                                                                                                                                                                                                                                                                                                                                                                                                                                                                                                                                                                                                                                                                                                                                                                                                                                                                                                                                                                                                                                                                                                                                                                                                                                                                                                         |
| A-210    | 3 621        | Surface Tenison Reducer,           | 32.00      | 96.00                                                                                                                                                                                                                                                                                                                                                                                                                                                                                                                                                                                                                                                                                                                                                                                                                                                                                                                                                                                                                                                                                                                                                                                                                                                                                                                                                                                                                                                                                                                                                                                                                                                                                                                                                                                                                                                                                                                                                                                                                                                                                                                          |
| 9-224    | 6700 621     | City water 10.06/1000 (Taxable)    | 10.00      | 67.00                                                                                                                                                                                                                                                                                                                                                                                                                                                                                                                                                                                                                                                                                                                                                                                                                                                                                                                                                                                                                                                                                                                                                                                                                                                                                                                                                                                                                                                                                                                                                                                                                                                                                                                                                                                                                                                                                                                                                                                                                                                                                                                          |
| A-216    | 3 Ga1        | KCL                                | 30-00      | 90.00                                                                                                                                                                                                                                                                                                                                                                                                                                                                                                                                                                                                                                                                                                                                                                                                                                                                                                                                                                                                                                                                                                                                                                                                                                                                                                                                                                                                                                                                                                                                                                                                                                                                                                                                                                                                                                                                                                                                                                                                                                                                                                                          |
| 4-109    | /            | Ball Injector                      | 100.00     | 100.00                                                                                                                                                                                                                                                                                                                                                                                                                                                                                                                                                                                                                                                                                                                                                                                                                                                                                                                                                                                                                                                                                                                                                                                                                                                                                                                                                                                                                                                                                                                                                                                                                                                                                                                                                                                                                                                                                                                                                                                                                                                                                                                         |
| A-218    | 35           | Ball Sealers                       | 2.50       | 89.50                                                                                                                                                                                                                                                                                                                                                                                                                                                                                                                                                                                                                                                                                                                                                                                                                                                                                                                                                                                                                                                                                                                                                                                                                                                                                                                                                                                                                                                                                                                                                                                                                                                                                                                                                                                                                                                                                                                                                                                                                                                                                                                          |
| A-113    | 3 4          | 80 BBl vac Truck                   | 85.00      | 255.00                                                                                                                                                                                                                                                                                                                                                                                                                                                                                                                                                                                                                                                                                                                                                                                                                                                                                                                                                                                                                                                                                                                                                                                                                                                                                                                                                                                                                                                                                                                                                                                                                                                                                                                                                                                                                                                                                                                                                                                                                                                                                                                         |
| A-113    | 3 44         | 80 BBI USC Truck                   | 85.00      | 255.00                                                                                                                                                                                                                                                                                                                                                                                                                                                                                                                                                                                                                                                                                                                                                                                                                                                                                                                                                                                                                                                                                                                                                                                                                                                                                                                                                                                                                                                                                                                                                                                                                                                                                                                                                                                                                                                                                                                                                                                                                                                                                                                         |
|          |              |                                    | 1          |                                                                                                                                                                                                                                                                                                                                                                                                                                                                                                                                                                                                                                                                                                                                                                                                                                                                                                                                                                                                                                                                                                                                                                                                                                                                                                                                                                                                                                                                                                                                                                                                                                                                                                                                                                                                                                                                                                                                                                                                                                                                                                                                |
|          |              |                                    |            |                                                                                                                                                                                                                                                                                                                                                                                                                                                                                                                                                                                                                                                                                                                                                                                                                                                                                                                                                                                                                                                                                                                                                                                                                                                                                                                                                                                                                                                                                                                                                                                                                                                                                                                                                                                                                                                                                                                                                                                                                                                                                                                                |
|          |              | (690 < 354.137)                    | Subjota 1  | 6082.15                                                                                                                                                                                                                                                                                                                                                                                                                                                                                                                                                                                                                                                                                                                                                                                                                                                                                                                                                                                                                                                                                                                                                                                                                                                                                                                                                                                                                                                                                                                                                                                                                                                                                                                                                                                                                                                                                                                                                                                                                                                                                                                        |
|          | 16.          | 4839 91                            |            | Account of the contract of the |
|          |              |                                    | Sales Tax  | 11.94                                                                                                                                                                                                                                                                                                                                                                                                                                                                                                                                                                                                                                                                                                                                                                                                                                                                                                                                                                                                                                                                                                                                                                                                                                                                                                                                                                                                                                                                                                                                                                                                                                                                                                                                                                                                                                                                                                                                                                                                                                                                                                                          |
| Authoria | eation wiT b | y Bridh Title Co Reid              | Total      | 50041,9                                                                                                                                                                                                                                                                                                                                                                                                                                                                                                                                                                                                                                                                                                                                                                                                                                                                                                                                                                                                                                                                                                                                                                                                                                                                                                                                                                                                                                                                                                                                                                                                                                                                                                                                                                                                                                                                                                                                                                                                                                                                                                                        |