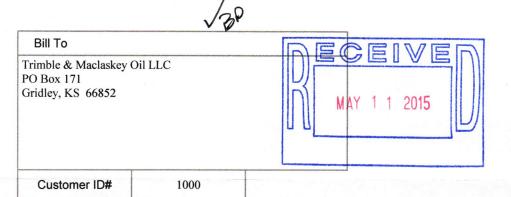

June 04, 2015

Jim Thweatt Trimble & Maclaskey Oil LLC 110 SOUTH ST PO BOX 171 GRIDLEY, KS 66852

Re: ACO-1 API 15-073-24229-00-00 Martindell 2-31 SE/4 Sec.31-23S-10E Greenwood County, Kansas

Dear Jim Thweatt:

810 E 7<sup>TH</sup> PO Box 92 EUREKA, KS 67045 (620) 583-5561

ADIF 15-073-24229

Cement or Acid Field Report
Ticket No. 2261
Foreman FAGRUSS
Camp Fure Kalls

| Date            | Cust. ID# | Leas        | e & Well Number |         | Section      | Tow  | nship | Range | Co         | unty  | State  |
|-----------------|-----------|-------------|-----------------|---------|--------------|------|-------|-------|------------|-------|--------|
| 5-6-15          | 1000      | martina     | le11 # 2-3      | 1       | 31           | 23   | 35    | 10E   | 6          | W     | 1<5    |
| Customer        |           |             |                 | Safety  | Unit #       |      | Driv  | er    | Unit #     |       | Driver |
| Trimbl          | e + m     | ac/askle    | V LLC           | Meeting | 101          |      | AI    | 5     |            |       |        |
| Mailing Address |           |             | /               | 1255    | 141          |      | RU    | 5)    |            |       |        |
| P.O. Box        | (171      |             |                 | 20      | 144          |      | Ch    | V/2   |            |       |        |
| City            |           | State       | Zip Code        | ahns    | Por FS       | 228/ | 1-81  | 7     |            |       |        |
| Gridler         |           | KS          | 66852           |         | 19 Sh        | 075  | - 0 / |       |            |       |        |
| Job Type Acid   | D B2110   | FF Hole Der | oth 2450'       |         | Slurry Vol   |      |       |       | Tubing 2   | 38    |        |
| Casing Depth 2  | 441 6     | 4 Hole Siz  | re 7%           |         | Slurry Wt    |      |       |       | Orill Pipe |       |        |
| Casing Size & V |           |             | eft in Casing   |         | Water Gal/SK |      |       | (     | Other      |       |        |
| Displacement_   |           |             | ement PSI 1550  | ) =     | Bump Plug to |      |       |       | BPM        | 7     |        |
|                 |           | -           | 9407027         |         |              |      |       |       |            |       | SPOT   |
| Two BBS         | 5 15%00   | Toid on p   | PerFS- pull     | 3 50    | inTS 22      | Tuk  | bing- | SOT K | Dacker     | - Bre | ZK     |
| well do         | is nw     | 1250A-      | let acid so     | JAK F   | eu min       | 5-1  | Fat   | RATE  | & DSI.     |       |        |