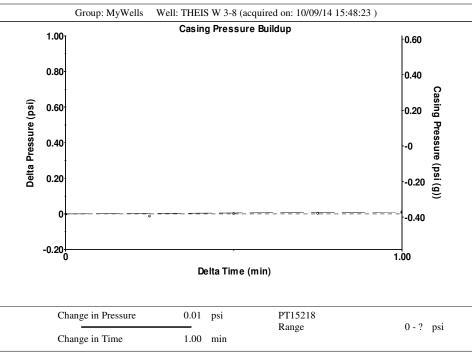

### **Pressure Buildup**

Change in Pressure 0.011 psi Over Change in Time 1.00 min Fluid Properties
Oil API

Oil API 40 deg.API Water Specific Gravity 1.05 Sp.Gr.H2O

Max

Max

Conservation Division District Office No. 1 210 E. Frontview, Suite A Dodge City, KS 67801