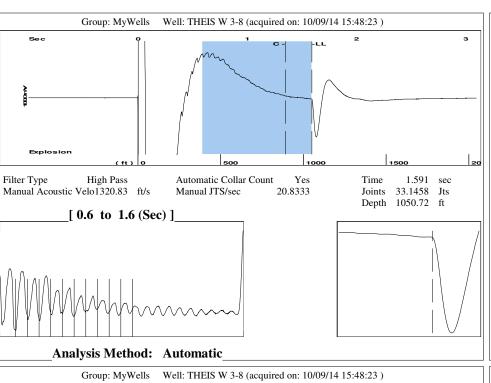

### General

Well ID -\*Well THEIS W 3-8
Company SANDRIDGE
Operator -\*Lease Name THEIS W 3-8
Elevation 0.00 ft
Production Method Plunger Lift

Comment

### **Conditions**

| Pressure             |            |         | Production             |       |        |
|----------------------|------------|---------|------------------------|-------|--------|
| Static BHP           | 2386.6     | psi (g) | Oil Production         | _ * _ | BBL/D  |
| Static BHP Method    | Acoustic   |         | Water Production       | _ * _ | BBL/D  |
| Static BHP Date      | 10/09/2014 |         | Gas Production         | _ * _ | Mscf/D |
|                      |            |         | Production Date        | _ * _ |        |
| Producing BHP        | 2386.6     | psi (g) |                        |       |        |
| Producing BHP Method | Acoustic   |         | Temperatures           |       |        |
| Producing BHP Date   | 10/09/2014 |         | Surface Temperature    | 70    | deg F  |
| Formation Depth      | 6300.00    | ft      | Bottomhole Temperature | 150   | deg F  |
| Surface Producing    | Pressures  |         | Standard Conditions    |       |        |
| Tubing Pressure      | _ * _      | psi (g) | Standard Temp          | 60    | deg F  |
| Casing Pressure      | -0.4       |         | Standard Pressure      | 14.7  | ueg I  |

### **Pressure Buildup**

Change in Pressure 0.011 psi Over Change in Time 1.00 min Fluid Properties
Oil API

Oil API 40 deg.API Water Specific Gravity 1.05 Sp.Gr.H2O

Max

Max

Conservation Division District Office No. 1 210 E. Frontview, Suite A Dodge City, KS 67801