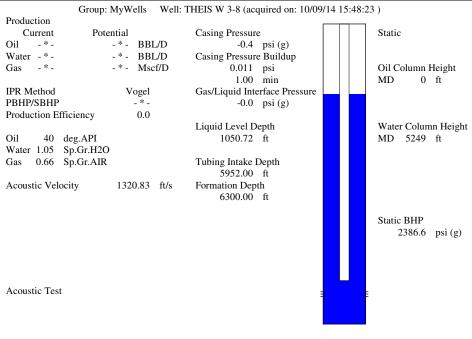

### **Conditions**

| Pressure             |            |         | Production             |       |        |
|----------------------|------------|---------|------------------------|-------|--------|
| Static BHP           | 2386.6     | psi (g) | Oil Production         | _ * _ | BBL/D  |
| Static BHP Method    | Acoustic   |         | Water Production       | _ * _ | BBL/D  |
| Static BHP Date      | 10/09/2014 |         | Gas Production         | _ * _ | Mscf/D |
|                      |            |         | Production Date        | _ * _ |        |
| Producing BHP        | 2386.6     | psi (g) |                        |       |        |
| Producing BHP Method | Acoustic   |         | Temperatures           |       |        |
| Producing BHP Date   | 10/09/2014 |         | Surface Temperature    | 70    | deg F  |
| Formation Depth      | 6300.00    | ft      | Bottomhole Temperature | 150   | deg F  |
| Surface Producing    | Pressures  |         | Standard Conditions    |       |        |
| Tubing Pressure      | _ * _      | psi (g) | Standard Temp          | 60    | deg F  |
| Casing Pressure      | -0.4       |         | Standard Pressure      | 14.7  | ueg I  |

### **Pressure Buildup**

Change in Pressure 0.011 psi Over Change in Time 1.00 min Fluid Properties
Oil API

Oil API 40 deg.API Water Specific Gravity 1.05 Sp.Gr.H2O

Max

Max

Conservation Division District Office No. 1 210 E. Frontview, Suite A Dodge City, KS 67801