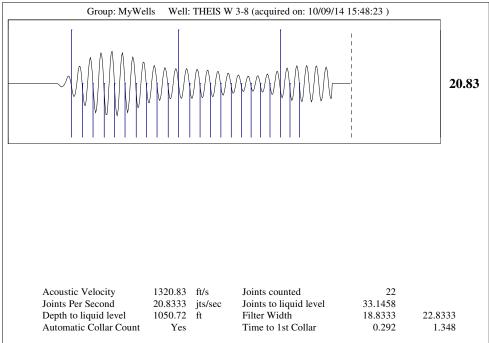

### **Conditions**

| Pressure             |            |         | Production             |       |        |
|----------------------|------------|---------|------------------------|-------|--------|
| Static BHP           | 2386.6     | psi (g) | Oil Production         | _ * _ | BBL/D  |
| Static BHP Method    | Acoustic   |         | Water Production       | _ * _ | BBL/D  |
| Static BHP Date      | 10/09/2014 |         | Gas Production         | _ * _ | Mscf/D |
|                      |            |         | Production Date        | _ * _ |        |
| Producing BHP        | 2386.6     | psi (g) |                        |       |        |
| Producing BHP Method | Acoustic   |         | Temperatures           |       |        |
| Producing BHP Date   | 10/09/2014 |         | Surface Temperature    | 70    | deg F  |
| Formation Depth      | 6300.00    | ft      | Bottomhole Temperature | 150   | deg F  |
| Surface Producing    | Pressures  |         | Standard Conditions    |       |        |
| Tubing Pressure      | _ * _      | psi (g) | Standard Temp          | 60    | deg F  |
| Casing Pressure      | -0.4       |         | Standard Pressure      | 14.7  | ueg I  |