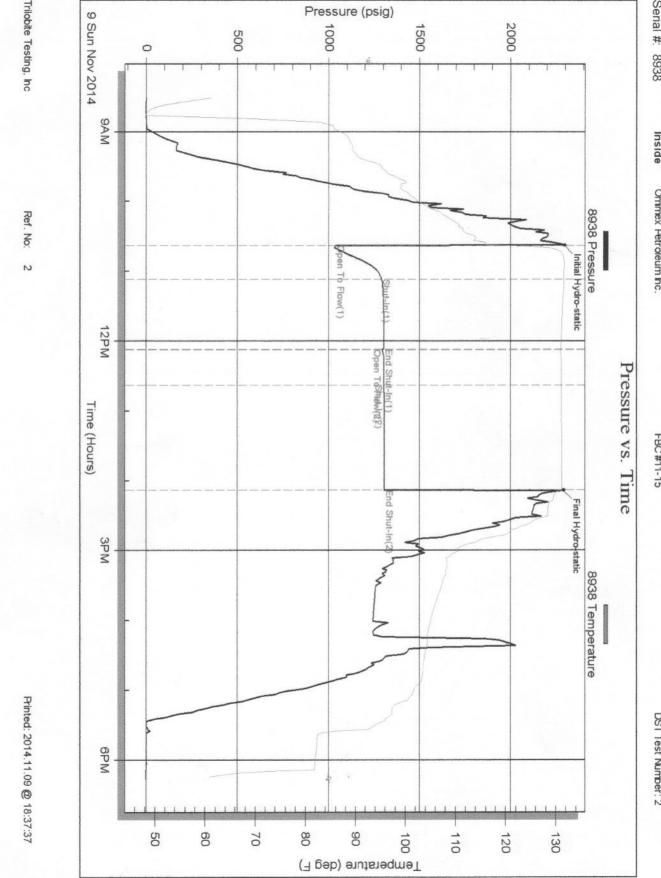

Page Two

| Operator Name:                                                 |                                                   |              |                                        | Lease I                  | Name: _   |                                     |                        | Well #:            |                              |
|----------------------------------------------------------------|---------------------------------------------------|--------------|----------------------------------------|--------------------------|-----------|-------------------------------------|------------------------|--------------------|------------------------------|
| Sec Twp                                                        | S. R                                              | East         | West                                   | County                   | :         |                                     |                        |                    |                              |
| INSTRUCTIONS: Shopen and closed, flow and flow rates if gas to | ring and shut-in press<br>o surface test, along v | ures, whe    | ther shut-in pre<br>chart(s). Attach   | ssure reac<br>extra shee | hed stati | c level, hydrosta<br>space is neede | tic pressures, b<br>d. | ottom hole temp    | erature, fluid recov         |
| Final Radioactivity Lo files must be submitte                  |                                                   |              |                                        |                          |           | ogs must be ema                     | alled to kcc-well-     | logs@kcc.ks.go     | v. Digital electronic        |
| Drill Stem Tests Taker<br>(Attach Additional                   |                                                   | Y            | es No                                  |                          |           | J                                   | on (Top), Depth        |                    | Sample                       |
| Samples Sent to Geo                                            | logical Survey                                    | Y            | es No                                  |                          | Nam       | е                                   |                        | Тор                | Datum                        |
| Cores Taken<br>Electric Log Run                                |                                                   |              | es No                                  |                          |           |                                     |                        |                    |                              |
| List All E. Logs Run:                                          |                                                   |              |                                        |                          |           |                                     |                        |                    |                              |
|                                                                |                                                   |              |                                        | RECORD                   | Ne        |                                     |                        |                    |                              |
|                                                                | 0: 11.1                                           |              |                                        |                          |           | ermediate, product                  |                        | " 0 1              | T 15                         |
| Purpose of String                                              | Size Hole<br>Drilled                              |              | ze Casing<br>t (In O.D.)               | Weig<br>Lbs.             |           | Setting<br>Depth                    | Type of<br>Cement      | # Sacks<br>Used    | Type and Percer<br>Additives |
|                                                                |                                                   |              |                                        |                          |           |                                     |                        |                    |                              |
|                                                                |                                                   |              |                                        |                          |           |                                     |                        |                    |                              |
|                                                                |                                                   |              |                                        |                          |           |                                     |                        |                    |                              |
|                                                                |                                                   |              |                                        |                          |           |                                     |                        |                    |                              |
|                                                                |                                                   |              | ADDITIONAL                             | CEMENTI                  | NG / SQL  | JEEZE RECORD                        |                        |                    |                              |
| Purpose:                                                       | Depth<br>Top Bottom                               | Туре         | of Cement                              | # Sacks                  | Used      |                                     | Type and               | Percent Additives  |                              |
| Perforate Protect Casing                                       | Top Dottom                                        |              |                                        |                          |           |                                     |                        |                    |                              |
| Plug Back TD<br>Plug Off Zone                                  |                                                   |              |                                        |                          |           |                                     |                        |                    |                              |
| 1 lug 0 li 20 lio                                              |                                                   |              |                                        |                          |           |                                     |                        |                    |                              |
| Did you perform a hydrau                                       | ulic fracturing treatment                         | on this well | ?                                      |                          |           | Yes                                 | No (If No, s           | skip questions 2 a | nd 3)                        |
| Does the volume of the t                                       |                                                   |              | -                                      |                          | -         |                                     |                        | skip question 3)   |                              |
| Was the hydraulic fractur                                      | ing treatment informatio                          | n submitted  | to the chemical of                     | disclosure re            | gistry?   | Yes                                 | No (If No, i           | ill out Page Three | of the ACO-1)                |
| Shots Per Foot                                                 |                                                   |              | RD - Bridge Plug<br>Each Interval Perl |                          |           |                                     | cture, Shot, Ceme      | nt Squeeze Recor   | rd Depth                     |
|                                                                |                                                   |              |                                        |                          |           | (* *                                |                        |                    | 200                          |
|                                                                |                                                   |              |                                        |                          |           |                                     |                        |                    |                              |
|                                                                |                                                   |              |                                        |                          |           |                                     |                        |                    |                              |
|                                                                |                                                   |              |                                        |                          |           |                                     |                        |                    |                              |
|                                                                |                                                   |              |                                        |                          |           |                                     |                        |                    |                              |
|                                                                |                                                   |              |                                        |                          |           |                                     |                        |                    |                              |
| TUBING RECORD:                                                 | Size:                                             | Set At:      |                                        | Packer A                 | t·        | Liner Run:                          |                        |                    |                              |
|                                                                |                                                   | 0017111      |                                        |                          |           | [                                   | Yes N                  | o                  |                              |
| Date of First, Resumed                                         | Production, SWD or EN                             | HR.          | Producing Meth                         | nod:                     | g 🗌       | Gas Lift (                          | Other (Explain)        |                    |                              |
| Estimated Production<br>Per 24 Hours                           | Oil                                               | Bbls.        | Gas                                    | Mcf                      | Wat       | er B                                | bls.                   | Gas-Oil Ratio      | Gravity                      |
| DIODOCITI                                                      | 01.05.040                                         |              |                                        | 4ETUOD 05                | . 00145/  | TION:                               |                        | DDOD! ICT!         |                              |
| DISPOSITION Solo                                               | ON OF GAS:  Used on Lease                         |              | N<br>Open Hole                         | ∥ETHOD OF<br>Perf.       |           |                                     | mmingled               | PRODUCTION         | ON INTERVAL:                 |
|                                                                | bmit ACO-18.)                                     |              | Other (Specify)                        |                          | (Submit   |                                     | mit ACO-4)             |                    |                              |

| Form      | ACO1 - Well Completion |
|-----------|------------------------|
| Operator  | Omimex Petroleum Inc.  |
| Well Name | FBC 11-15              |
| Doc ID    | 1246738                |