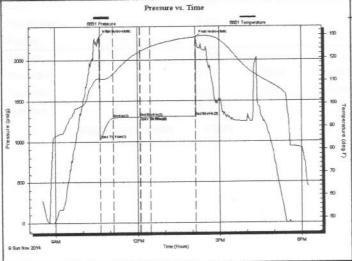

Page Two

| Operator Name:                                                 |                                                   |              |                                        | Lease I                  | Name: _   |                                     |                        | Well #:            |                              |
|----------------------------------------------------------------|---------------------------------------------------|--------------|----------------------------------------|--------------------------|-----------|-------------------------------------|------------------------|--------------------|------------------------------|
| Sec Twp                                                        | S. R                                              | East         | West                                   | County                   | :         |                                     |                        |                    |                              |
| INSTRUCTIONS: Shopen and closed, flow and flow rates if gas to | ring and shut-in press<br>o surface test, along v | ures, whe    | ther shut-in pre<br>chart(s). Attach   | ssure reac<br>extra shee | hed stati | c level, hydrosta<br>space is neede | tic pressures, b<br>d. | ottom hole temp    | erature, fluid recov         |
| Final Radioactivity Lo files must be submitte                  |                                                   |              |                                        |                          |           | ogs must be ema                     | alled to kcc-well-     | logs@kcc.ks.go     | v. Digital electronic        |
| Drill Stem Tests Taker<br>(Attach Additional                   |                                                   | Y            | es No                                  |                          |           | J                                   | on (Top), Depth        |                    | Sample                       |
| Samples Sent to Geo                                            | logical Survey                                    | Y            | es No                                  |                          | Nam       | е                                   |                        | Тор                | Datum                        |
| Cores Taken<br>Electric Log Run                                |                                                   |              | es No                                  |                          |           |                                     |                        |                    |                              |
| List All E. Logs Run:                                          |                                                   |              |                                        |                          |           |                                     |                        |                    |                              |
|                                                                |                                                   |              |                                        | RECORD                   | Ne        |                                     |                        |                    |                              |
|                                                                | 0: 11.1                                           |              |                                        |                          |           | ermediate, product                  |                        | " 0 1              | T 15                         |
| Purpose of String                                              | Size Hole<br>Drilled                              |              | ze Casing<br>t (In O.D.)               | Weig<br>Lbs.             |           | Setting<br>Depth                    | Type of<br>Cement      | # Sacks<br>Used    | Type and Percer<br>Additives |
|                                                                |                                                   |              |                                        |                          |           |                                     |                        |                    |                              |
|                                                                |                                                   |              |                                        |                          |           |                                     |                        |                    |                              |
|                                                                |                                                   |              |                                        |                          |           |                                     |                        |                    |                              |
|                                                                |                                                   |              |                                        |                          |           |                                     |                        |                    |                              |
|                                                                |                                                   |              | ADDITIONAL                             | CEMENTI                  | NG / SQL  | JEEZE RECORD                        |                        |                    |                              |
| Purpose:                                                       | Depth<br>Top Bottom                               | Туре         | of Cement                              | # Sacks                  | Used      |                                     | Type and               | Percent Additives  |                              |
| Perforate Protect Casing                                       | Top Dottom                                        |              |                                        |                          |           |                                     |                        |                    |                              |
| Plug Back TD<br>Plug Off Zone                                  |                                                   |              |                                        |                          |           |                                     |                        |                    |                              |
| 1 lug 0 li 20 lio                                              |                                                   |              |                                        |                          |           |                                     |                        |                    |                              |
| Did you perform a hydrau                                       | ulic fracturing treatment                         | on this well | ?                                      |                          |           | Yes                                 | No (If No, s           | skip questions 2 a | nd 3)                        |
| Does the volume of the t                                       |                                                   |              | -                                      |                          | -         |                                     |                        | skip question 3)   |                              |
| Was the hydraulic fractur                                      | ing treatment informatio                          | n submitted  | to the chemical of                     | disclosure re            | gistry?   | Yes                                 | No (If No, i           | ill out Page Three | of the ACO-1)                |
| Shots Per Foot                                                 |                                                   |              | RD - Bridge Plug<br>Each Interval Perl |                          |           |                                     | cture, Shot, Ceme      | nt Squeeze Recor   | rd Depth                     |
|                                                                |                                                   |              |                                        |                          |           | (* *                                |                        |                    | 200                          |
|                                                                |                                                   |              |                                        |                          |           |                                     |                        |                    |                              |
|                                                                |                                                   |              |                                        |                          |           |                                     |                        |                    |                              |
|                                                                |                                                   |              |                                        |                          |           |                                     |                        |                    |                              |
|                                                                |                                                   |              |                                        |                          |           |                                     |                        |                    |                              |
|                                                                |                                                   |              |                                        |                          |           |                                     |                        |                    |                              |
| TUBING RECORD:                                                 | Size:                                             | Set At:      |                                        | Packer A                 | t·        | Liner Run:                          |                        |                    |                              |
|                                                                |                                                   | 0017111      |                                        |                          |           | [                                   | Yes N                  | o                  |                              |
| Date of First, Resumed                                         | Production, SWD or EN                             | HR.          | Producing Meth                         | nod:                     | g 🗌       | Gas Lift (                          | Other (Explain)        |                    |                              |
| Estimated Production<br>Per 24 Hours                           | Oil                                               | Bbls.        | Gas                                    | Mcf                      | Wat       | er B                                | bls.                   | Gas-Oil Ratio      | Gravity                      |
| DIODOCITI                                                      | 01.05.040                                         |              |                                        | 4ETUOD 05                | . 00145/  | TION:                               |                        | DDOD! ICT!         |                              |
| DISPOSITION Solo                                               | ON OF GAS:  Used on Lease                         |              | N<br>Open Hole                         | ∥ETHOD OF<br>Perf.       |           |                                     | mmingled               | PRODUCTION         | ON INTERVAL:                 |
|                                                                | bmit ACO-18.)                                     |              | Other (Specify)                        |                          | (Submit   |                                     | mit ACO-4)             |                    |                              |