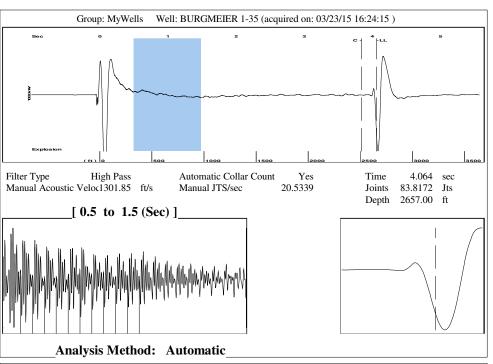

March 30, 2015

Shawn Hildreth Linn Operating, Inc. 600 TRAVIS STE 5100 HOUSTON, TX 77002-3018

Re: Temporary Abandonment API 15-081-00400-00-00 BURGMEIER 1-35 NW/4 Sec.35-29S-32W Haskell County, Kansas