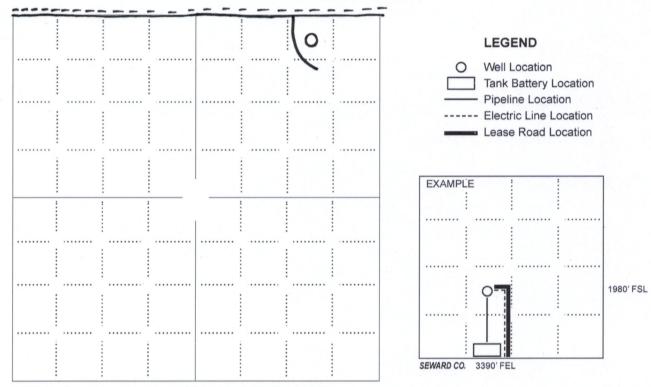

Show location of the well. Show footage to the nearest lease or unit boundary line. Show the predicted locations of lease roads, tank batteries, pipelines and electrical lines, as required by the Kansas Surface Owner Notice Act (House Bill 2032). You may attach a separate plat if desired. 330 ft.990 ft. (° LEGEND Ο Well Location Tank Battery Location **Pipeline Location** ----- Electric Line Location Lease Road Location . . . . . . . . . EXAMPLE : : ÷ 25 . . . . . . . . . ..... ..... . . . . . . . . . 1980' FSL

NOTE: In all cases locate the spot of the proposed drilling locaton.

### In plotting the proposed location of the well, you must show:

- 1. The manner in which you are using the depicted plat by identifying section lines, i.e. 1 section, 1 section with 8 surrounding sections, 4 sections, etc.
- 2. The distance of the proposed drilling location from the south / north and east / west outside section lines.
- 3. The distance to the nearest lease or unit boundary line (in footage).
- If proposed location is located within a prorated or spaced field a certificate of acreage attribution plat must be attached: (C0-7 for oil wells; CG-8 for gas wells).
- 5. The predicted locations of lease roads, tank batteries, pipelines, and electrical lines.