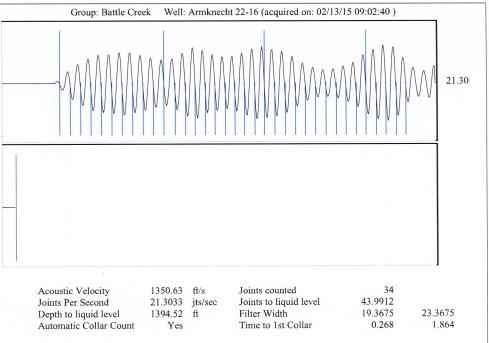

| KCC District Office #3 - 1500 SW Seventh Steet, Chanute, KS 66720                             | Phone 620.432.2300 |  |
| Similar State State Old State | KCC District Office #4 - 2301 E. 13th Street, Hays, KS 67601-2651                             | Phone 785.625.0550 |  |









Conservation Division District Office No. 4 2301 E. 13th Street Hays, KS 67601-2651



Phone: 785-625-0550 Fax: 785-625-0564 http://kcc.ks.gov/

Sam Brownback, Governor

Shari Feist Albrecht, Chair Jay Scott Emler, Commissioner Pat Apple, Commissioner

March 25, 2015

Cheryl Gallagher Caerus Washco LLC 600 17TH STREET SUITE 1600N DENVER, CO 80202

Re: Temporary Abandonment API 15-023-20837-00-00 ARMKNECHT 22-16 NW/4 Sec.16-05S-42W Cheyenne County, Kansas

## Dear Cheryl Gallagher:

"Your temporary abandonment (TA) application for the well listed above has been approved. In accordance with K.A.R. 82-3-111 the TA status of this well will expire 03/25/2016.

- \* If you return this well to service or plug it, please notify the District Office.
- \* If you sell this well you are required to