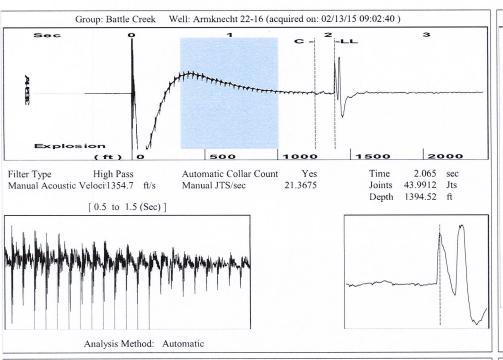

| KCC District Office #3 - 1500 SW Seventh Steet, Chanute, KS 66720                             | Phone 620.432.2300 |  |
| Similar State State Old State | KCC District Office #4 - 2301 E. 13th Street, Hays, KS 67601-2651                             | Phone 785.625.0550 |  |









Conservation Division District Office No. 4 2301 E. 13th Street Hays, KS 67601-2651



Phone: 785-625-0550 Fax: 785-625-0564 http://kcc.ks.gov/

Sam Brownback, Governor

Shari Feist Albrecht, Chair Jay Scott Emler, Commissioner Pat Apple, Commissioner

March 25, 2015

Cheryl Gallagher Caerus Washco LLC 600 17TH STREET SUITE 1600N DENVER, CO 80202

Re: Temporary Abandonment API 15-023-20837-00-00 ARMKNECHT 22-16 NW/4 Sec.16-05S-42W Cheyenne County, Kansas

## Dear Cheryl Gallagher:

"Your temporary abandonment (TA) application for the well listed above has been approved. In accordance with K.A.R. 82-3-111 the TA status of this well will expire 03/25/2016.

- \* If you return this well to service or plug it, please notify the District Office.
- \* If you sell this well you are requir