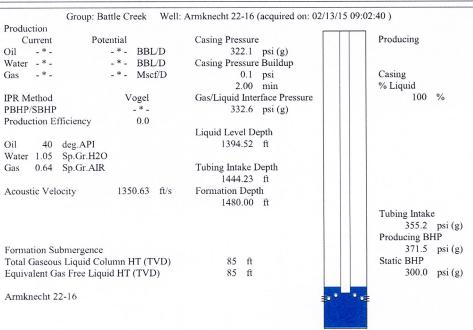

| KCC District Office #3 - 1500 SW Seventh Steet, Chanute, KS 66720                             | Phone 620.432.2300 |  |
| Similar State State Old State | KCC District Office #4 - 2301 E. 13th Street, Hays, KS 67601-2651                             | Phone 785.625.0550 |  |









Conservation Division District Office No. 4 2301 E. 13th Street Hays, KS 67601-2651



Phone: 785-625-0550 Fax: 785-625-0564 http://kcc.ks.gov/

Sam Brownback, Governor

Shari Feist Albrecht, Chair Jay Scott Emler, Commissioner Pat Apple, Commissioner

March 25, 2015

Cheryl Gallagher Caerus Washco LLC 600 17TH STREET SUITE 1600N DENVER, CO 80202

Re: Temporary Abandonment API 15-023-20837-00-00 ARMKNECHT 22-16 NW/4 Sec.16-05S-42W Cheyenne County, Kansas

## Dear Cheryl Gallagher:

"Your temporary abandonment (TA) application for the well listed above has been approved. In accordance with K.A.R. 82-3-111 the TA status of this well will expire 03/25/2016.

- \* If you return this well to service or plug it, please notify the District Office.
- \* If you sell this well you are required t