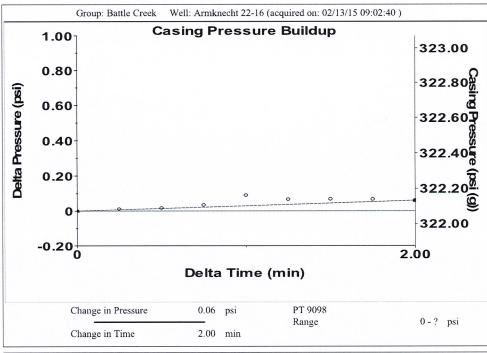

| KCC District Office #3 - 1500 SW Seventh Steet, Chanute, KS 66720                             | Phone 620.432.2300 |  |
| Similar State State Old State | KCC District Office #4 - 2301 E. 13th Street, Hays, KS 67601-2651                             | Phone 785.625.0550 |  |









Conservation Division District Office No. 4 2301 E. 13th Street Hays, KS 67601-2651



Phone: 785-625-0550 Fax: 785-625-0564 http://kcc.ks.gov/

Sam Brownback, Governor

Shari Feist Albrecht, Chair Jay Scott Emler, Commissioner Pat Apple, Commissioner

March 25, 2015

Cheryl Gallagher Caerus Washco LLC 600 17TH STREET SUITE 1600N DENVER, CO 80202

Re: Temporary Abandonment API 15-023-20837-00-00 ARMKNECHT 22-16 NW/4 Sec.16-05S-42W Cheyenne County, Kansas

## Dear Cheryl Gallagher:

"Your temporary abandonment (TA) application for the well listed above has been approved. In accordance with K.A.R. 82-3-111 the TA status of this well will expire 03/25/2016.

- \* If you return this well to service or plug it, please notify the District Office.
- \* If you sell this well you are required