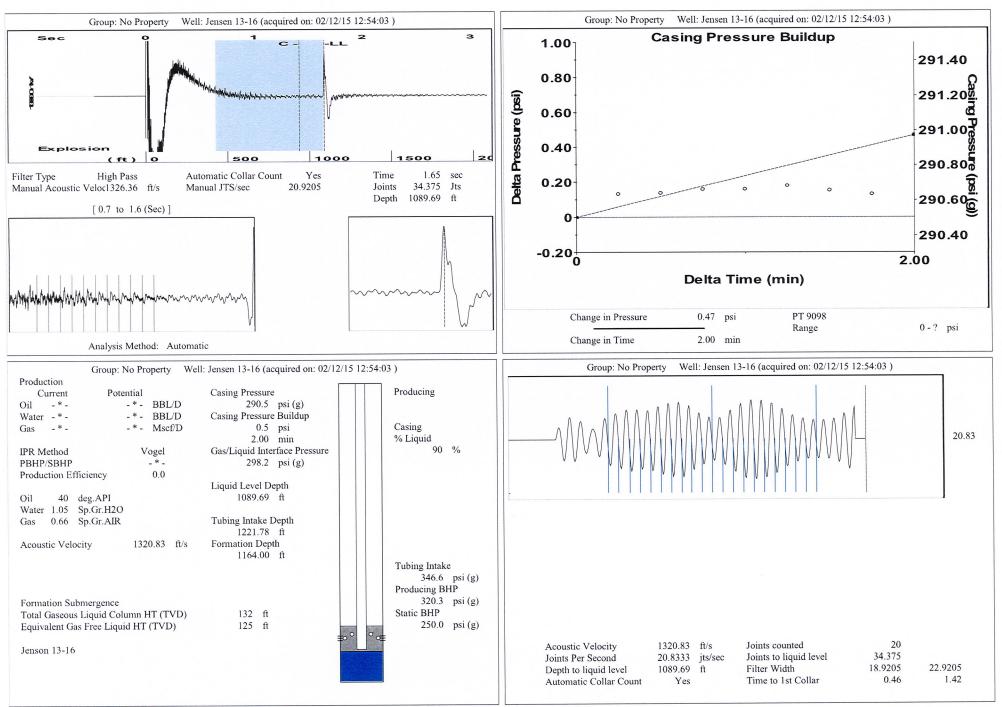

- 210 E. Frontview, Suite A, Dodge City, KS 67801                      | Phone 620.225.8888 |
|--------------------------------------------------------|-----------------------------------------------------------------------------------------------|--------------------|
|                                                        | KCC District Office #2 / UPGS - 3450 N. Rock Road, Building 600, Suite 601, Wichita, KS 67226 | Phone 316.630.4000 |
|                                                        | KCC District Office #3 - 1500 SW Seventh Steet, Chanute, KS 66720                             | Phone 620.432.2300 |
|                                                        | KCC District Office #4 - 2301 E. 13th Street, Hays, KS 67601-2651                             | Phone 785.625.0550 |



Conservation Division District Office No. 4 2301 E. 13th Street Hays, KS 67601-2651



Phone: 785-625-0550 Fax: 785-625-0564 http://kcc.ks.gov/

Shari Feist Albrecht, Chair Jay Scott Emler, Commissioner Pat Apple, Commissioner Sam Brownback, Governor

March 25, 2015

CHERYL GALLAGHER Caerus Washco LLC 600 17TH STREET SUITE 1600N DENVER, CO 80202

Re: Temporary Abandonment API 15-023-20893-00-00 JENSEN 13-16 SW/4 Sec.16-03S-40W Cheyenne County, Kansas

Dear CHERYL GALLAGHER:

"Your temporary abandonment (TA) application for the well listed above has been approved. In accordance with K.A.R. 82-3-111 the TA status of this well will expire 03/25/2016.

\* If you return this well to service or plug it, please notify the District Office.

\* If you sell this well you are required to file a Tra