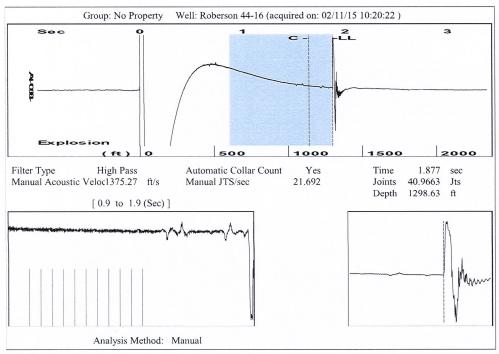

| KCC District Office #3 - 1500 SW Seventh Steet, Chanute, KS 66720                             | Phone 620.432.2300 |
| See here to the total state of t | KCC District Office #4 - 2301 E. 13th Street, Hays, KS 67601-2651                             | Phone 785.625.0550 |









Conservation Division District Office No. 4 2301 E. 13th Street Hays, KS 67601-2651



Phone: 785-625-0550 Fax: 785-625-0564 http://kcc.ks.gov/

Sam Brownback, Governor

Shari Feist Albrecht, Chair Jay Scott Emler, Commissioner Pat Apple, Commissioner

March 25, 2015

CHERYL GALLAGHER Caerus Washco LLC 600 17TH STREET SUITE 1600N DENVER, CO 80202

Re: Temporary Abandonment API 15-023-21014-00-00 ROBERSON 44-16 SE/4 Sec.16-05S-39W Cheyenne County, Kansas

## Dear CHERYL GALLAGHER:

"Your temporary abandonment (TA) application for the well listed above has been approved. In accordance with K.A.R. 82-3-111 the TA status of this well will expire 03/25/2016.

- \* If you return this well to service or plug it, please notify the District Office.
- \* If you sell this well you are require