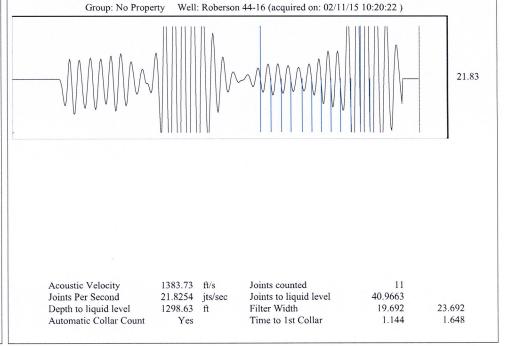

| KCC District Office #3 - 1500 SW Seventh Steet, Chanute, KS 66720                             | Phone 620.432.2300 |
| See here to the total state of t | KCC District Office #4 - 2301 E. 13th Street, Hays, KS 67601-2651                             | Phone 785.625.0550 |









Conservation Division District Office No. 4 2301 E. 13th Street Hays, KS 67601-2651



Phone: 785-625-0550 Fax: 785-625-0564 http://kcc.ks.gov/

Sam Brownback, Governor

Shari Feist Albrecht, Chair Jay Scott Emler, Commissioner Pat Apple, Commissioner

March 25, 2015

CHERYL GALLAGHER Caerus Washco LLC 600 17TH STREET SUITE 1600N DENVER, CO 80202

Re: Temporary Abandonment API 15-023-21014-00-00 ROBERSON 44-16 SE/4 Sec.16-05S-39W Cheyenne County, Kansas

## Dear CHERYL GALLAGHER:

"Your temporary abandonment (TA) application for the well listed above has been approved. In accordance with K.A.R. 82-3-111 the TA status of this well will expire 03/25/2016.

- \* If you return this well to service or plug it, please notify the District Office.
- \* If you sell this well you are required to f