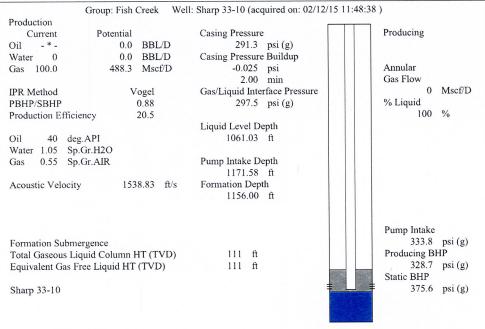

| KCC District Office #3 - 1500 SW Seventh Steet, Chanute, KS 66720                             | Phone 620.432.2300 |  |
| Base Street System State State System States | KCC District Office #4 - 2301 E. 13th Street, Hays, KS 67601-2651                             | Phone 785.625.0550 |  |









Conservation Division District Office No. 4 2301 E. 13th Street Hays, KS 67601-2651



Phone: 785-625-0550 Fax: 785-625-0564 http://kcc.ks.gov/

Sam Brownback, Governor

Shari Feist Albrecht, Chair Jay Scott Emler, Commissioner Pat Apple, Commissioner

March 25, 2015

CHERYL GALLAGHER Caerus Washco LLC 600 17TH STREET SUITE 1600N DENVER, CO 80202

Re: Temporary Abandonment API 15-023-20878-00-00 SHARP 33-10 SE/4 Sec.10-03S-40W Cheyenne County, Kansas

## Dear CHERYL GALLAGHER:

"Your temporary abandonment (TA) application for the well listed above has been approved. In accordance with K.A.R. 82-3-111 the TA status of this well will expire 03/25/2016.

- \* If you return this well to service or plug it, please notify the District Office.
- \* If you sell this well you are required to fi