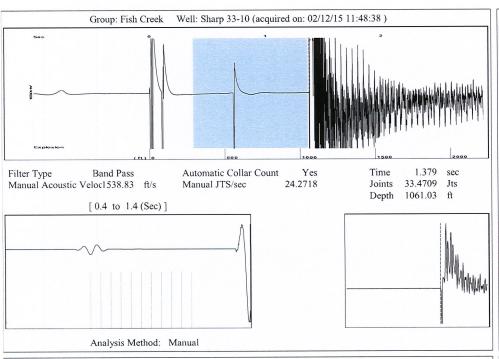

| KCC District Office #3 - 1500 SW Seventh Steet, Chanute, KS 66720                             | Phone 620.432.2300 |  |
| Base Street System State State System States | KCC District Office #4 - 2301 E. 13th Street, Hays, KS 67601-2651                             | Phone 785.625.0550 |  |









Conservation Division District Office No. 4 2301 E. 13th Street Hays, KS 67601-2651



Phone: 785-625-0550 Fax: 785-625-0564 http://kcc.ks.gov/

Sam Brownback, Governor

Shari Feist Albrecht, Chair Jay Scott Emler, Commissioner Pat Apple, Commissioner

March 25, 2015

CHERYL GALLAGHER Caerus Washco LLC 600 17TH STREET SUITE 1600N DENVER, CO 80202

Re: Temporary Abandonment API 15-023-20878-00-00 SHARP 33-10 SE/4 Sec.10-03S-40W Cheyenne County, Kansas

## Dear CHERYL GALLAGHER:

"Your temporary abandonment (TA) application for the well listed above has been approved. In accordance with K.A.R. 82-3-111 the TA status of this well will expire 03/25/2016.

- \* If you return this well to service or plug it, please notify the District Office.
- \* If you sell this well you are required t