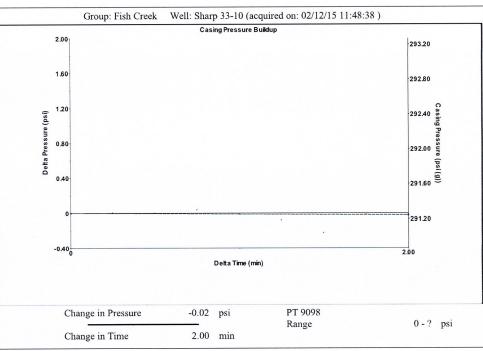

| KCC District Office #3 - 1500 SW Seventh Steet, Chanute, KS 66720                             | Phone 620.432.2300 |  |
| Base Street System State State System States | KCC District Office #4 - 2301 E. 13th Street, Hays, KS 67601-2651                             | Phone 785.625.0550 |  |









Conservation Division District Office No. 4 2301 E. 13th Street Hays, KS 67601-2651



Phone: 785-625-0550 Fax: 785-625-0564 http://kcc.ks.gov/

Sam Brownback, Governor

Shari Feist Albrecht, Chair Jay Scott Emler, Commissioner Pat Apple, Commissioner

March 25, 2015

CHERYL GALLAGHER Caerus Washco LLC 600 17TH STREET SUITE 1600N DENVER, CO 80202

Re: Temporary Abandonment API 15-023-20878-00-00 SHARP 33-10 SE/4 Sec.10-03S-40W Cheyenne County, Kansas

## Dear CHERYL GALLAGHER:

"Your temporary abandonment (TA) application for the well listed above has been approved. In accordance with K.A.R. 82-3-111 the TA status of this well will expire 03/25/2016.

- \* If you return this well to service or plug it, please notify the District Office.
- \* If you sell this well you are required to