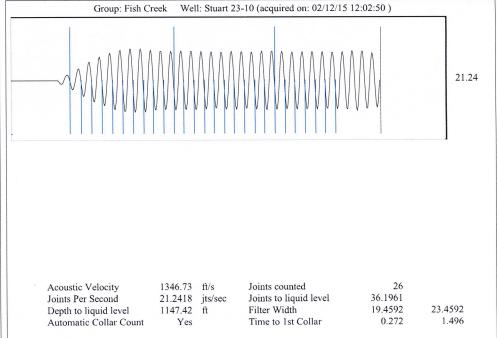

March 25, 2015

CHERYL GALLAGHER Caerus Washco LLC 600 17TH STREET SUITE 1600N DENVER, CO 80202

Re: Temporary Abandonment API 15-023-20875-00-00 STUART 23-10 SW/4 Sec.10-03S-40W Cheyenne County, Kansas