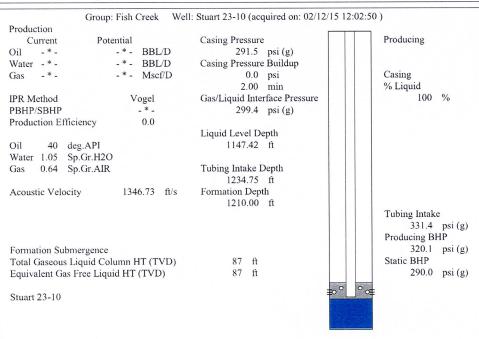

March 25, 2015

CHERYL GALLAGHER Caerus Washco LLC 600 17TH STREET SUITE 1600N DENVER, CO 80202

Re: Temporary Abandonment API 15-023-20875-00-00 STUART 23-10 SW/4 Sec.10-03S-40W Cheyenne County, Kansas