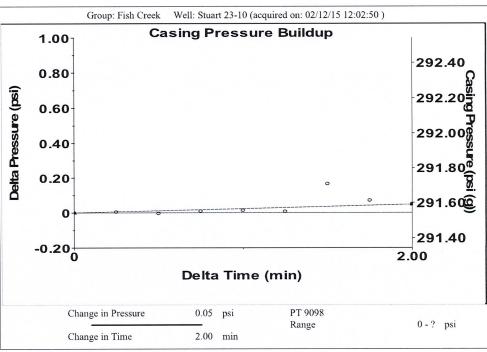

March 25, 2015

CHERYL GALLAGHER Caerus Washco LLC 600 17TH STREET SUITE 1600N DENVER, CO 80202

Re: Temporary Abandonment API 15-023-20875-00-00 STUART 23-10 SW/4 Sec.10-03S-40W Cheyenne County, Kansas