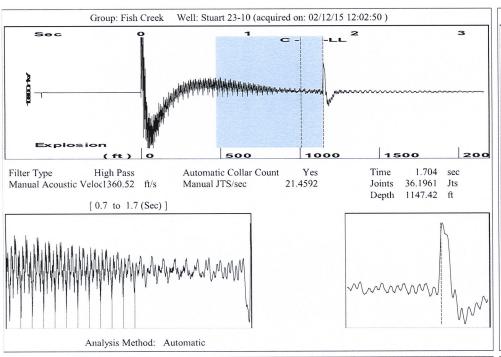

March 25, 2015

CHERYL GALLAGHER Caerus Washco LLC 600 17TH STREET SUITE 1600N DENVER, CO 80202

Re: Temporary Abandonment API 15-023-20875-00-00 STUART 23-10 SW/4 Sec.10-03S-40W Cheyenne County, Kansas