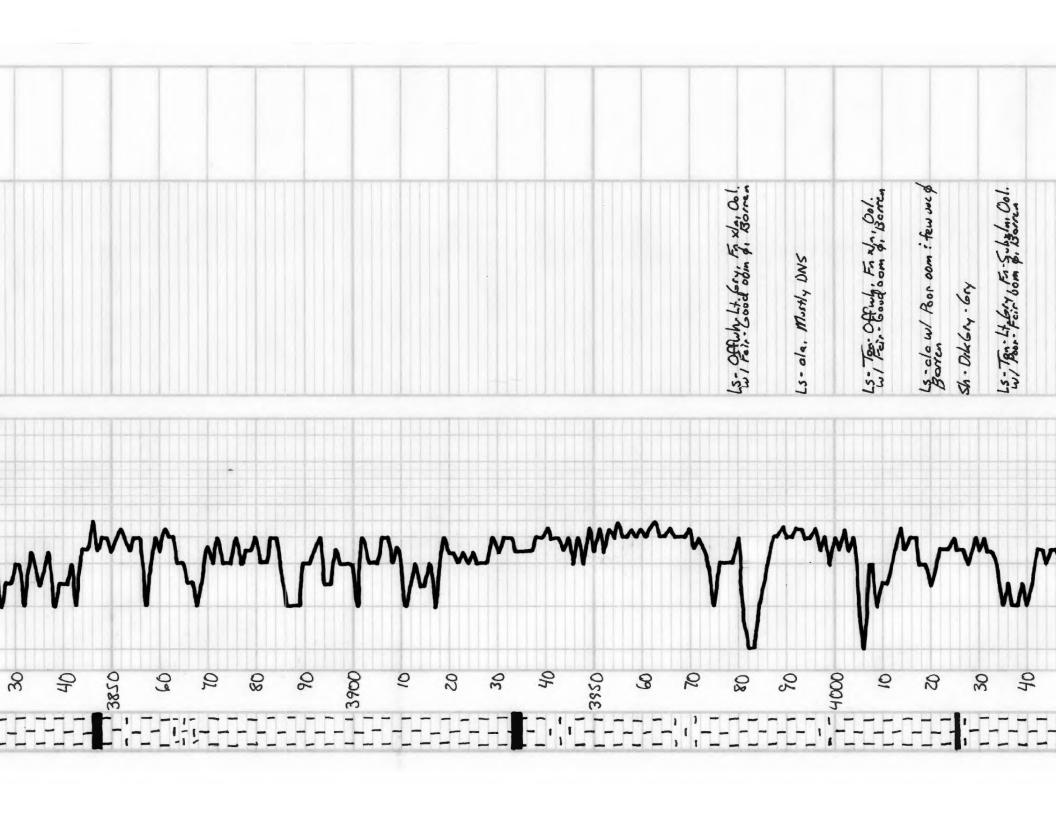

# **Sample Zone Descriptions**

# Mississippian Osage (4358', -2145): Covered in DST #1

 $\Delta$  – Dolo – Fine sucrosic crystalline with poor to fair vuggy and inter-crystalline porosity, very heavy slightly triptolic chert, weathered with fair to good vuggy porosity, light to fair oil stain and saturation, fair show of free oil, good odor, fair to good yellow fluorescents, 52 units hotwire.