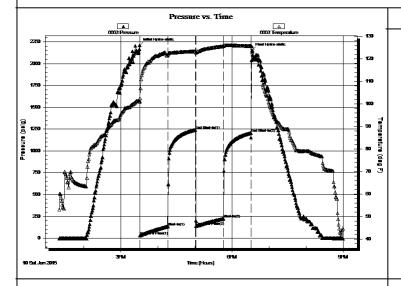

### **Drill Stem Tests**

Trilobite Testing, Inc. "Ken Swinney"

## DST #1 Mississippian Osage

Interval (4360' – 4367') Anchor Length 7'

IHP - 2217 #

IFP -45" – B.O.B.  $16\frac{1}{2}$  min. 44-138 #

ISI -45" – Built to 2 ½ in. 1243 #

FFP -45" - B.O.B. 32 min. 1243 #

FSI - 45" - Built to 1 3/4 in. 1206 #

 $FHP \quad -\,2128~\#$ 

BHT  $-125^{\circ}F$ 

Recovery: 201' GIP

93' Clean Oil

263' M&OCW 10% Oil, 80% Water

124' MCW w/ Oil Show