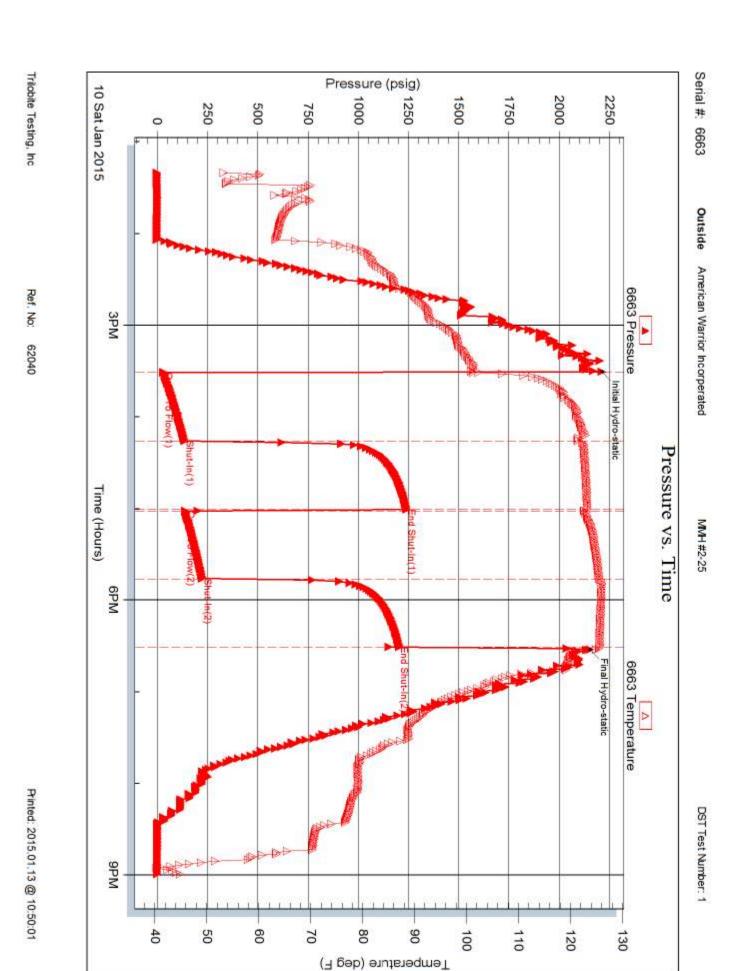

### **Drill Stem Tests**

Trilobite Testing, Inc. "Ken Swinney"

## DST #1 Mississippian Osage

Interval (4360' – 4367') Anchor Length 7'

IHP - 2217 #

IFP -45" – B.O.B.  $16\frac{1}{2}$  min. 44-138 #

ISI -45" – Built to 2 ½ in. 1243 #

FFP -45" - B.O.B. 32 min. 1243 #

FSI - 45" - Built to 1 3/4 in. 1206 #

 $FHP \quad -\,2128~\#$ 

BHT  $-125^{\circ}F$ 

Recovery: 201' GIP

93' Clean Oil

263' M&OCW 10% Oil, 80% Water

124' MCW w/ Oil Show