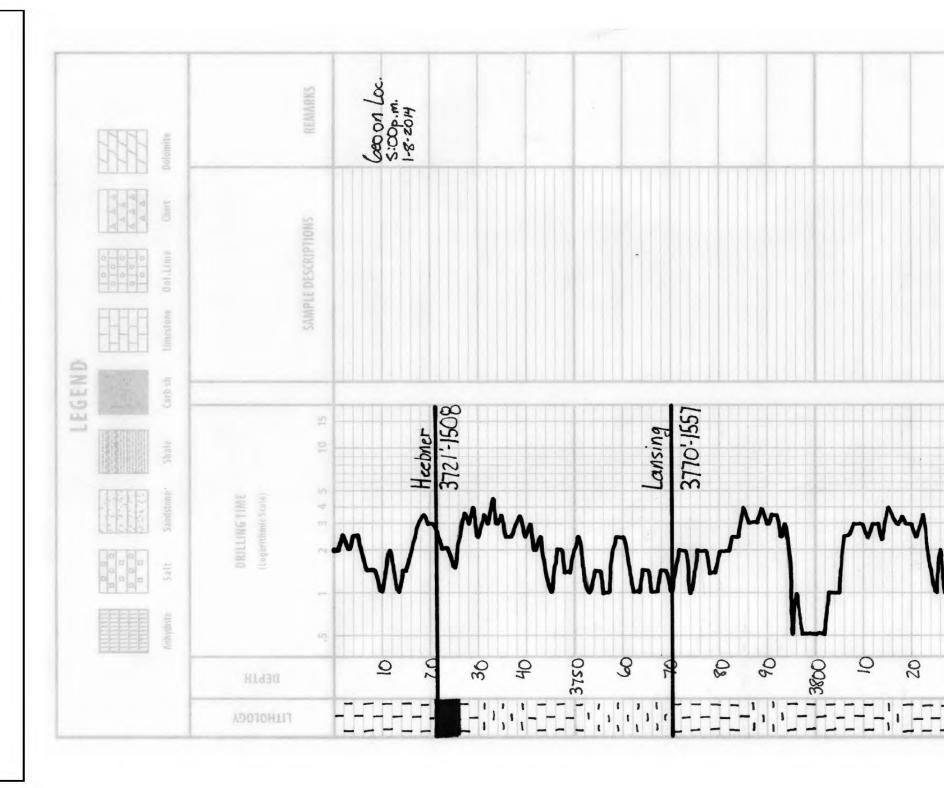

# Tops

| Name             | Тор  | Datum |
|------------------|------|-------|
| Anhydrite        | 1395 | 818   |
| Heebner          | 3721 | -1508 |
| Lansing          | 3770 | -1557 |
| Base Kansas City | 4118 | -1905 |
| Pawnee           | 4252 | -2039 |
| Ft. Scott        | 4275 | -2063 |
| Cherokee         | 4295 | -2083 |
| Mississippian    | 4358 | 2145  |
| TD               | 4367 | 2154  |

# **Geologic Report**

Drilling Time and Sample Log

| Operator Ame         | rican W    | Varrior   | , Inc.     |             | KB E            | levation<br>2215'          |
|----------------------|------------|-----------|------------|-------------|-----------------|----------------------------|
| Lease MMH            |            |           | No.        | 2-25        | DF<br>GL        | 2207'                      |
| API # <b>15-135-</b> | 25837-0    | 0000      |            |             | Casi<br>Surface | ng Record                  |
| Field Steffen        | Northw     | est       |            |             | Production      |                            |
| Location 485'        | FNL &      | 725' F    | EL         |             |                 | 2" @ 4367'<br>ical Surveys |
| Sec. <b>25</b>       | Twp.       | 20s       | Rge.       | 21w         |                 | None                       |
| County N             | ess        | State     | Kai        | nsas        |                 |                            |
| Formatio             | on         | Log       | g Tops     | Sampl       | le Tops         | Struct Comp                |
| Anhydrite            |            |           |            | 1395        | ' +818          |                            |
| Base                 |            |           |            | 1425        | +788            |                            |
| Heebner              |            |           |            | 3721'       | -1508           | +2                         |
| Lansing              |            |           |            | 3770'       | -1557           | +5                         |
| BKc                  |            |           |            | 4118'       | -1905           |                            |
| Pawnee               |            |           |            | 4252'       | -2039           |                            |
| Fort Scott           |            |           |            | _           | -2063           | +7                         |
| Cherokee             |            |           |            | 752-260/520 | -2083           | +6                         |
| Mississippian        |            |           |            | 4358'       | -2145           | -4                         |
| Total Depth          |            |           |            | 4367'       | -2154           |                            |
| Reference Well For   | Structural | Compariso | on Lauck l | D R Oil Co. | Martin #1       |                            |

# **Formation Tops**

|               | American Warrior, Inc. |
|---------------|------------------------|
|               | MMH #2-25              |
|               | Sec. 25 T20s R21w      |
| Formation     | 485' FNL & 725' FEL    |
| Anhydrite     | 1395', +818            |
| Base          | 1425', +788            |
|               |                        |
| Heebner       | 3721', -1508           |
| Lansing       | 3770', -1557           |
| BKc           | 4118', -1905           |
| Pawnee        | 4252', -2039           |
| Fort Scott    | 4275', -2063           |
| Cherokee      | 4295', -2083           |
| Mississippian | 4358', -2145           |
| RTD           | 4367', -2154           |