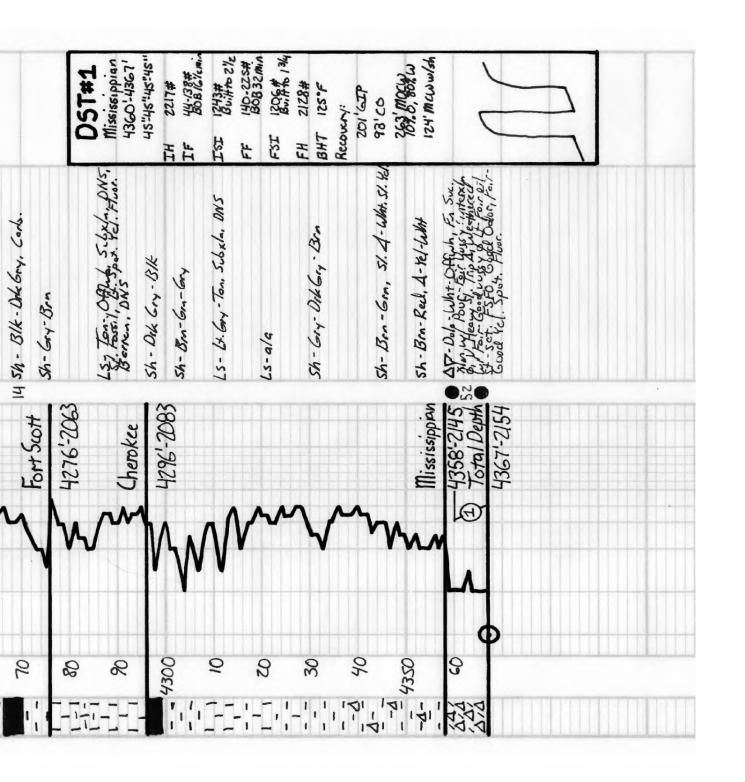

# Mississippian Osage (4358', -2145): Covered in DST #1

 $\Delta$  – Dolo – Fine sucrosic crystalline with poor to fair vuggy and inter-crystalline porosity, very heavy slightly triptolic chert, weathered with fair to good vuggy porosity, light to fair oil stain and saturation, fair show of free oil, good odor, fair to good yellow fluorescents, 52 units hotwire.

### **Drill Stem Tests**

Trilobite Testing, Inc. "Ken Swinney"

## DST #1 Mississippian Osage

Interval (4360' – 4367') Anchor Length 7'

IHP - 2217 #

IFP -45" – B.O.B.  $16\frac{1}{2}$  min. 44-138 #

ISI -45" – Built to 2 ½ in. 1243 #

FFP -45" - B.O.B. 32 min. 1243 #

FSI - 45" - Built to 1 3/4 in. 1206 #

 $FHP \quad -\,2128~\#$ 

BHT  $-125^{\circ}F$ 

Recovery: 201' GIP

93' Clean Oil

263' M&OCW 10% Oil, 80% Water

124' MCW w/ Oil Show

### **Recommended Perforations**

Mississippian Osage (4358' – 4363') DST #1

Respectfully Submitted,

Jason T Alm Hard Rock Consulting, Inc.

TICKET SECTION OF THE PROPERTY OF THE PROPERTY

| Con 1.0000 11.000   |                         |               |                   |            |                      |               | •  |
|---------------------|-------------------------|---------------|-------------------|------------|----------------------|---------------|----|
| SERVICE LOCATIONS ; | WELL/PROJECT NO.        | LEASE         | COUNTY/PARISH     | STATE CITY |                      | DATE OWNER    | ER |
| -~                  | 12.0                    | Fil 10 1 14   | No.               | 杰          |                      | 12-15-14      |    |
|                     | TICKET TYPE   CONTRACTO | æ             | RIG NAME/NO.      | SHIPPED    | SHIPPED DELIVERED TO | ORDER NO.     |    |
| 1                   | DISSERVICE DISCOURTE TO | ever The      | The Market        | Z<br>Y     | 5/Bloxwork, to       |               |    |
| 3.                  | WELL TYPE               | WELL CATEGORY | JOB PURPOSE       |            | WELL PERMIT NO.      | WELL LOCATION |    |
| 4                   |                         | 15 Kindell    | Coment Surface Ca | 25/05      |                      |               |    |
| REFERRAL LOCATION   | INVOICE INSTRUCTIONS    |               |                   | 4.         |                      |               |    |
|                     |                         |               |                   |            |                      |               |    |