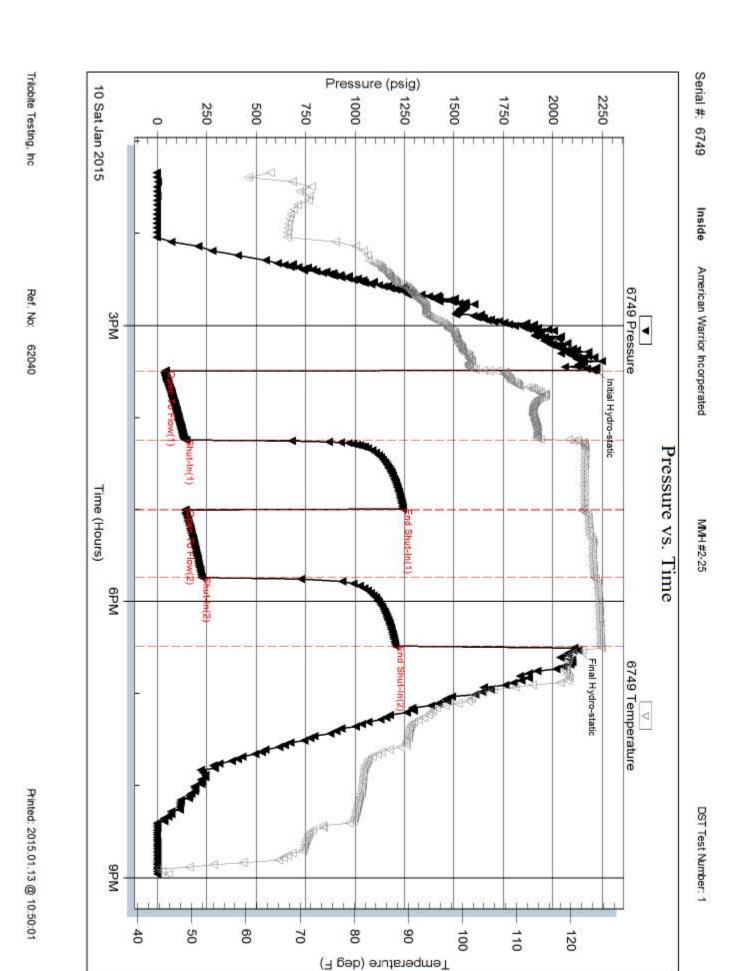

### **Drill Stem Tests**

Trilobite Testing, Inc. "Ken Swinney"

## DST #1 Mississippian Osage

Interval (4360' – 4367') Anchor Length 7'

IHP - 2217 #

IFP -45" – B.O.B.  $16\frac{1}{2}$  min. 44-138 #

ISI -45" – Built to 2 ½ in. 1243 #

FFP -45" - B.O.B. 32 min. 1243 #

FSI - 45" - Built to 1 3/4 in. 1206 #

 $FHP \quad -\,2128~\#$ 

BHT  $-125^{\circ}F$ 

Recovery: 201' GIP

93' Clean Oil

263' M&OCW 10% Oil, 80% Water

124' MCW w/ Oil Show