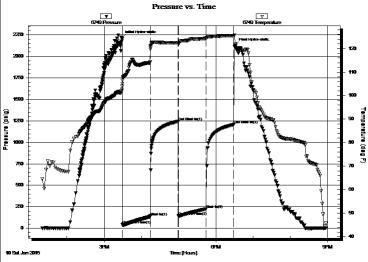

### **Drill Stem Tests**

Trilobite Testing, Inc. "Ken Swinney"

## DST #1 Mississippian Osage

Interval (4360' – 4367') Anchor Length 7'

IHP - 2217 #

IFP -45" – B.O.B.  $16\frac{1}{2}$  min. 44-138 #

ISI -45" – Built to 2 ½ in. 1243 #

FFP -45" - B.O.B. 32 min. 1243 #

FSI - 45" - Built to 1 3/4 in. 1206 #

 $FHP \quad -\,2128~\#$ 

BHT  $-125^{\circ}F$ 

Recovery: 201' GIP

93' Clean Oil

263' M&OCW 10% Oil, 80% Water

124' MCW w/ Oil Show