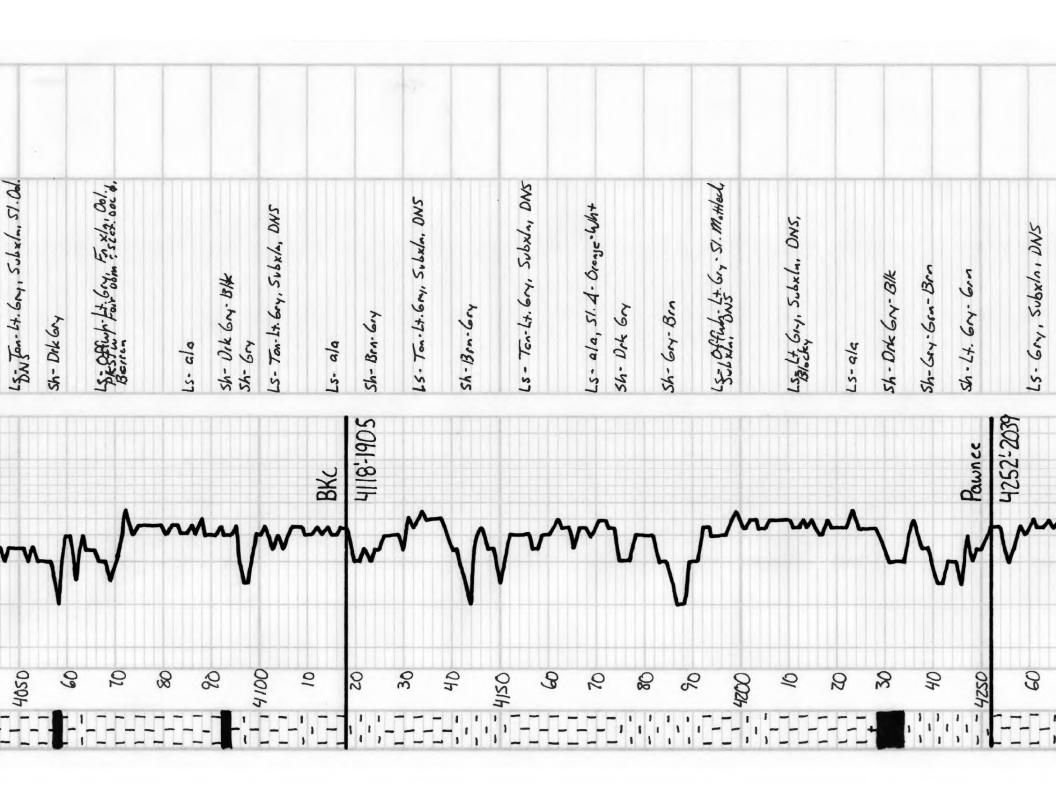

# Tops

| Name             | Тор  | Datum |
|------------------|------|-------|
| Anhydrite        | 1395 | 818   |
| Heebner          | 3721 | -1508 |
| Lansing          | 3770 | -1557 |
| Base Kansas City | 4118 | -1905 |
| Pawnee           | 4252 | -2039 |
| Ft. Scott        | 4275 | -2063 |
| Cherokee         | 4295 | -2083 |
| Mississippian    | 4358 | 2145  |
| TD               | 4367 | 2154  |

# **Geologic Report**

Drilling Time and Sample Log

| Operator Ame         | rican W    | Varrior   | , Inc.     |             | KB E            | levation<br>2215'          |
|----------------------|------------|-----------|------------|-------------|-----------------|----------------------------|
| Lease MMH            |            |           | No.        | 2-25        | DF<br>GL        | 2207'                      |
| API # <b>15-135-</b> | 25837-0    | 0000      |            |             | Casi<br>Surface | ng Record                  |
| Field Steffen        | Northw     | est       |            |             | Production      |                            |
| Location 485'        | FNL &      | 725' F    | EL         |             |                 | 2" @ 4367'<br>ical Surveys |
| Sec. <b>25</b>       | Twp.       | 20s       | Rge.       | 21w         |                 | None                       |
| County N             | ess        | State     | Kai        | nsas        |                 |                            |
| Formatio             | on         | Log       | g Tops     | Sampl       | le Tops         | Struct Comp                |
| Anhydrite            |            |           |            | 1395        | ' +818          |                            |
| Base                 |            |           |            | 1425        | +788            |                            |
| Heebner              |            |           |            | 3721'       | -1508           | +2                         |
| Lansing              |            |           |            | 3770'       | -1557           | +5                         |
| BKc                  |            |           |            | 4118'       | -1905           |                            |
| Pawnee               |            |           |            | 4252'       | -2039           |                            |
| Fort Scott           |            |           |            | _           | -2063           | +7                         |
| Cherokee             |            |           |            | 752-260/520 | -2083           | +6                         |
| Mississippian        |            |           |            | 4358'       | -2145           | -4                         |
| Total Depth          |            |           |            | 4367'       | -2154           |                            |
| Reference Well For   | Structural | Compariso | on Lauck l | D R Oil Co. | Martin #1       |                            |

# **Formation Tops**

|               | American Warrior, Inc. |
|---------------|------------------------|
|               | MMH #2-25              |
|               | Sec. 25 T20s R21w      |
| Formation     | 485' FNL & 725' FEL    |
| Anhydrite     | 1395', +818            |
| Base          | 1425', +788            |
|               |                        |
| Heebner       | 3721', -1508           |
| Lansing       | 3770', -1557           |
| BKc           | 4118', -1905           |
| Pawnee        | 4252', -2039           |
| Fort Scott    | 4275', -2063           |
| Cherokee      | 4295', -2083           |
| Mississippian | 4358', -2145           |
| RTD           | 4367', -2154           |

# **Structural Comparison**

|                  | American Warrior, Inc. | D R Lauck Oil Co. Inc. |      | Horizon Petroleum |      |   |
|------------------|------------------------|------------------------|------|-------------------|------|---|
|                  | MMH #2-25              | Martin #1              |      | Martin #1         |      |   |
|                  | Sec. 25 T20s R21w      | Sec. 25 T20s R21w      |      | Sec. 25 T20s R21w |      |   |
| <b>Formation</b> | 485' FNL & 725' FEL    | C NE NE                |      | N2 N2 NE          |      |   |
| Anhydrite        | 1395', +818            | NA                     | NA   | 1402', +819       | (-1) | l |
| Base             | 1425', +788            | NA                     | NA   | 1432', +789       | (-1) | l |
|                  |                        |                        |      |                   |      | l |
| Heebner          | 3721', -1508           | 3716', -1510           | (+2) | 3728', -1507      | (-1) | l |
| Lansing          | 3770', -1557           | 3768', -1562           | (+5) | 3778', -1557      | FL   | l |
| BKc              | 4118', -1905           | NA                     | NA   | NA                | NA   | l |
| Pawnee           | 4252', -2039           | NA                     | NA   | NA                | NA   | l |
| Fort Scott       | 4275', -2063           | 4276', -2070           | (+7) | 4284', -2063      | FL   | l |
| Cherokee         | 4295', -2083           | 4295', -2089           | (+6) | NA                | NA   | l |
| Mississippian    | 4358', -2145           | 4347', -2141           | (-4) | 4362', -2141      | (-4) | l |