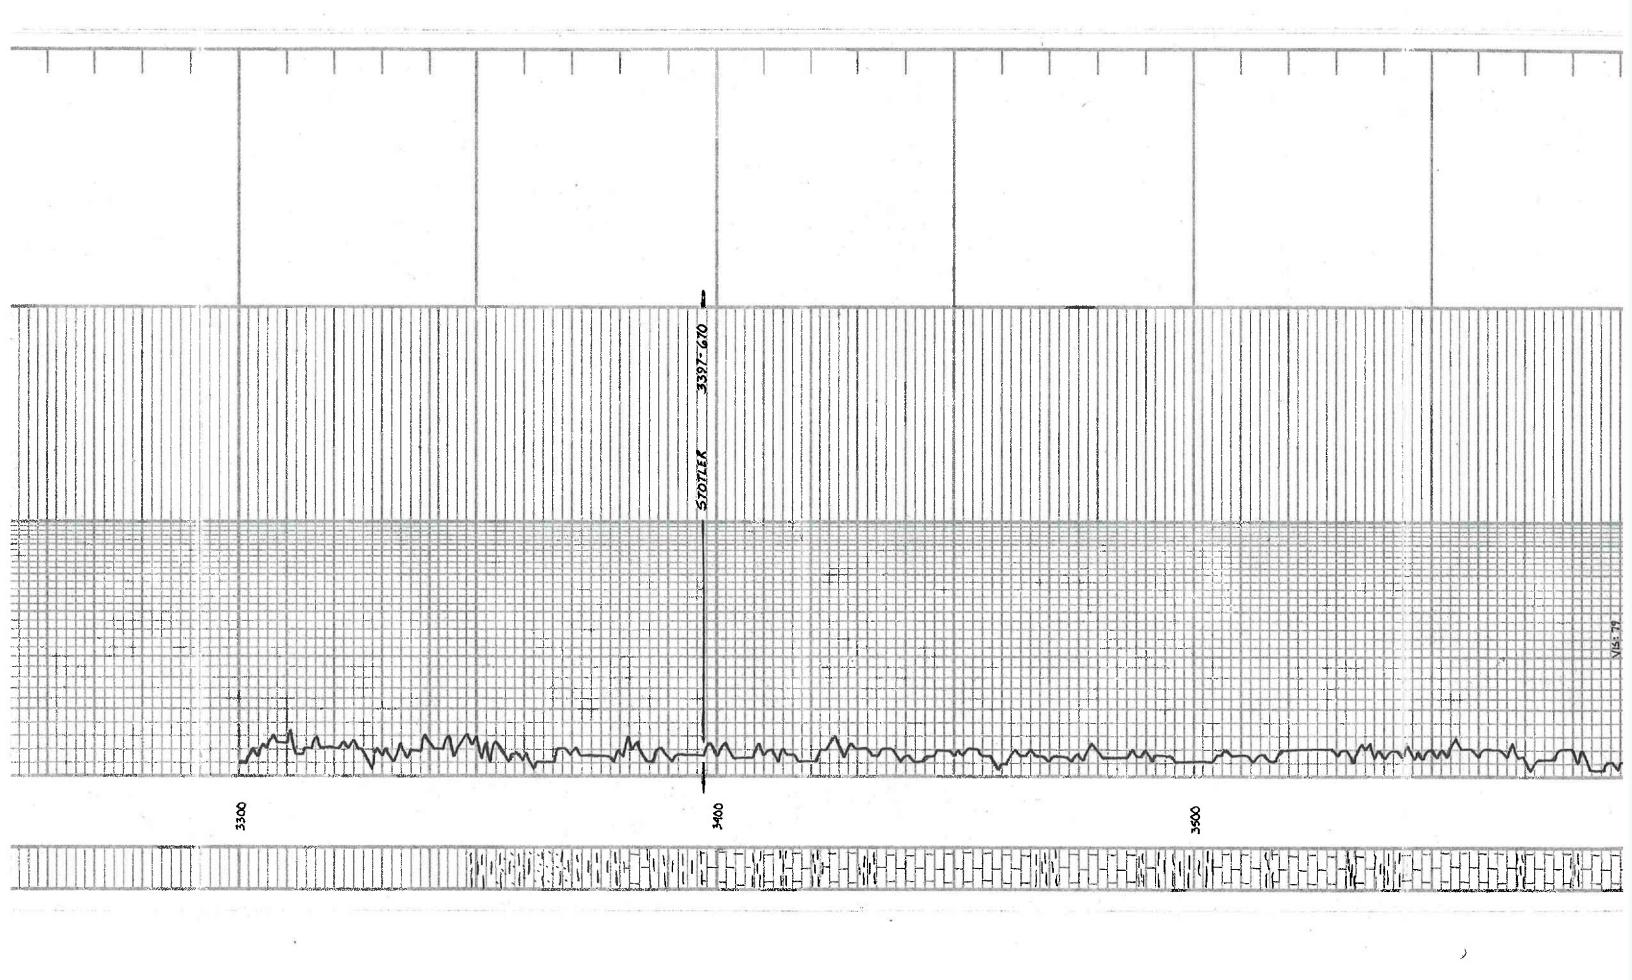

## Tops

| Name           | Тор  | Datum |
|----------------|------|-------|
| ANHYDRITE      | 2137 | +590  |
| BASE ANHYDRITE | 2165 | +562  |
| STOTLER        | 3398 | -671  |
| HEEBNER        | 3782 | -1055 |
| LANSING        | 3820 | -1093 |
| STARK          | 4074 | -1347 |
| MARMATON       | 4185 | -1458 |
| FORT SCOTT     | 4328 | -1601 |
| CHEROKEE       | 4352 | -1625 |
| MISSISSIPPI    | 4420 | -1693 |