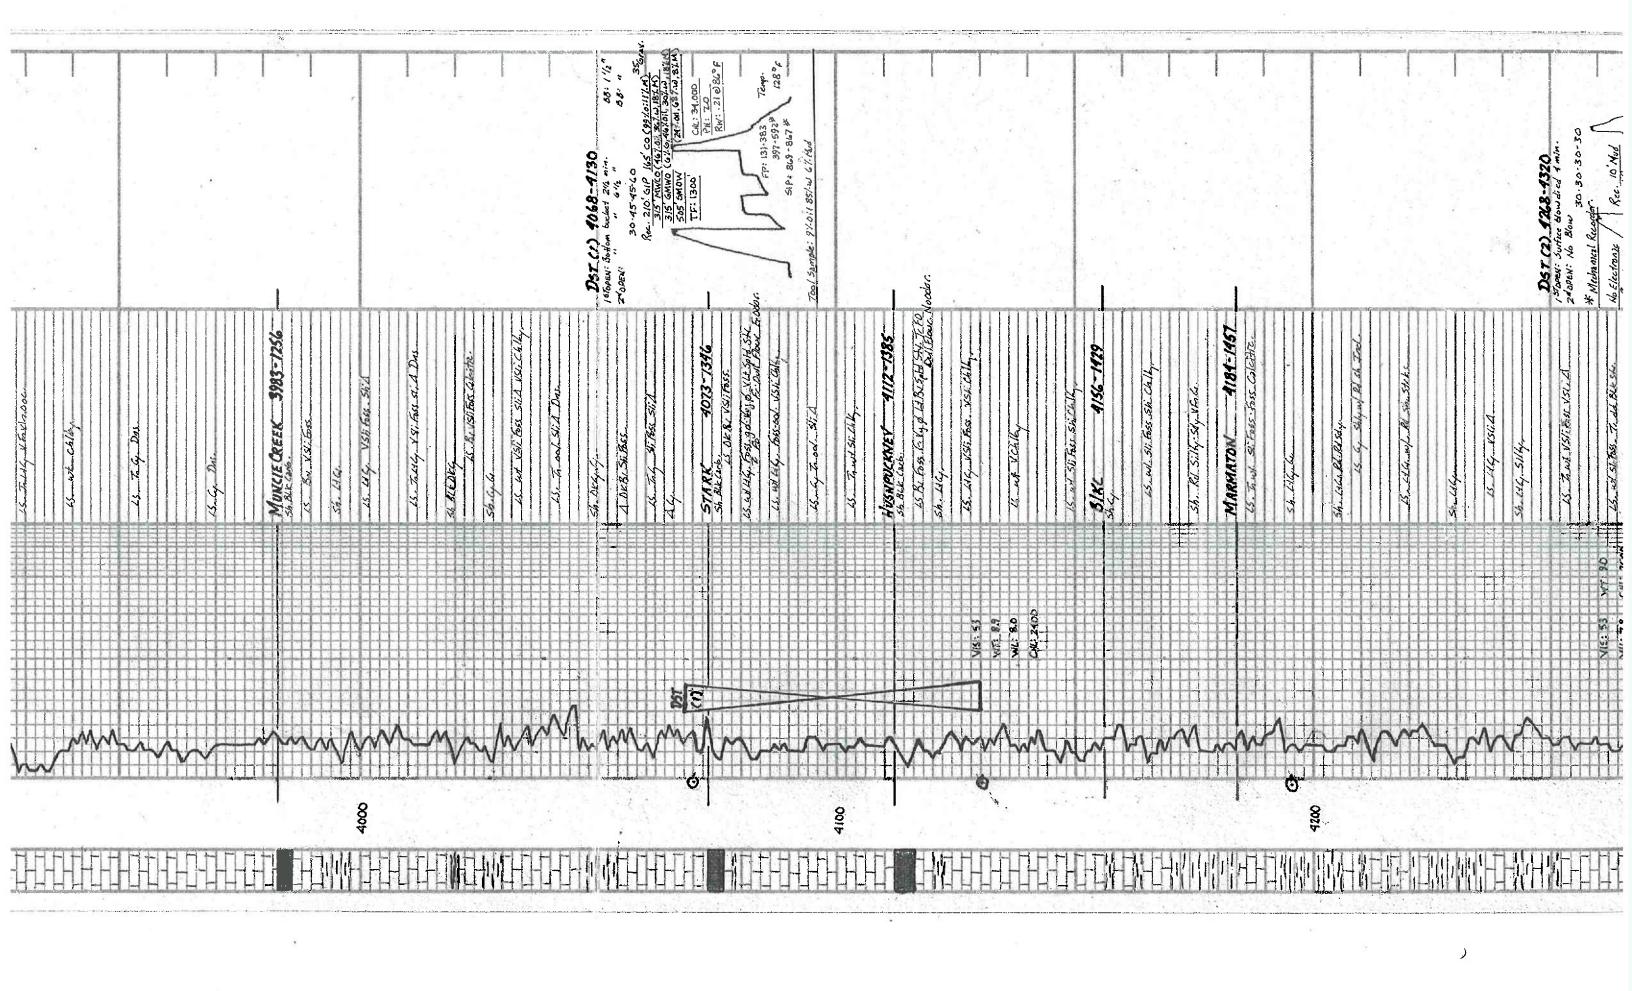

#### **General Information**

**Company Name** L.D. DRILLING, INC. Representative **TIM VENTERS** Contact L.D. DAVIS Well Operator L.D. DRILLING, INC. **Well Name WATT #2-10 Report Date** 2015/01/10 **Unique Well ID** DST #1, LKC "K-L", 4068-4130 **Prepared By TIM VENTERS** Surface Location SEC 10-16S-30W, LANE CO. KS. **Field DOLL EAST Qualified By** KIM SHOEMAKER **Well Type** Vertical CONVENTIONAL **Test Type** DST #1, LKC "K-L", 4068-4130 **Formation Well Fluid Type** 01 Oil

 Start Test Date
 2015/01/09
 Start Test Time
 16:42:00

 Final Test Date
 2015/01/10
 Final Test Time
 01:02:00

#### **Test Recovery:**

**RECOVERED: 210' GAS IN PIPE** 

165' SMCO, 99% OIL, 1% MUD, GRAVITY: 35 315' M&WCO, 46% OIL, 36% WATER, 18% MUD

315' G,HWMCO, 6% GAS, 46% OIL, 30% WATER, 18% MUD

505' SMOCW, 24% OIL, 68% WATER, 8% MUD

1300' TOTAL FLUID

TOOL SAMPLE: 9% OIL, 85% WATER, 6% MUD

CHLORIDES: 34,000 ppm

PH: 7.0

RW: .21 @ 86 deg.

L.D. DRILLING, INC. DST #1, LKC "K-L", 4068-4130 Start Test Date: 2015/01/09 Final Test Date: 2015/01/10 WATT #2-10 Formation: DST #1, LKC "K-L", 4068-4130

Pool: DOLL EAST Job Number: T430