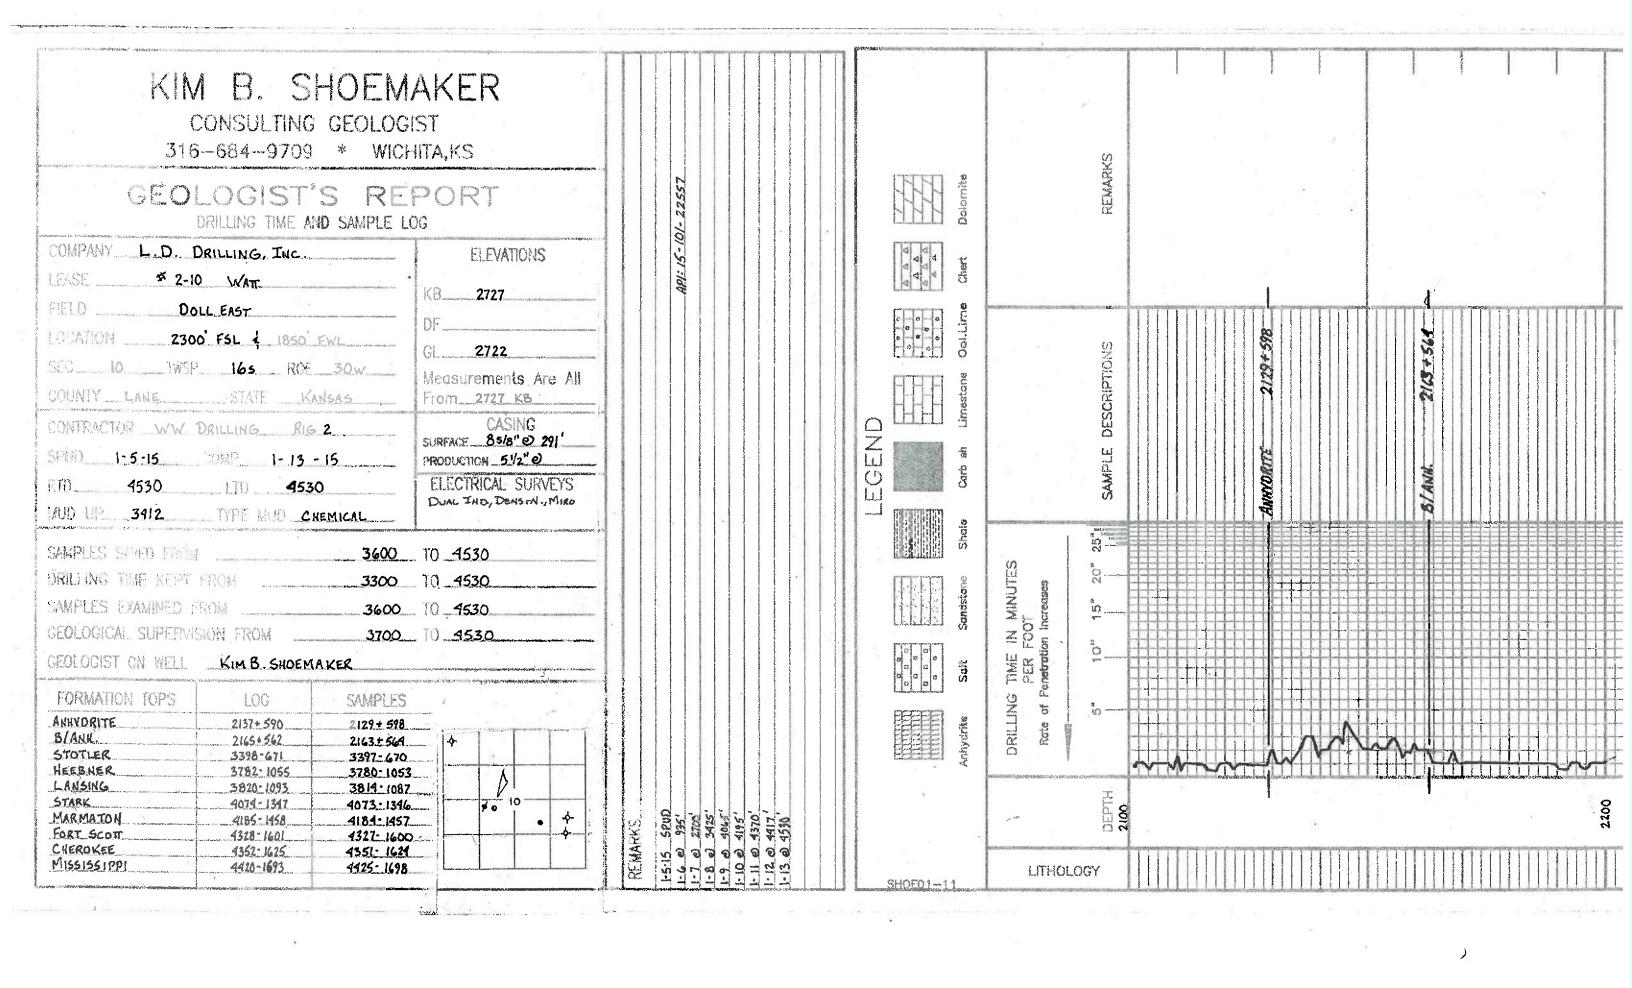

## Tops

| Name           | Тор  | Datum |
|----------------|------|-------|
| ANHYDRITE      | 2137 | +590  |
| BASE ANHYDRITE | 2165 | +562  |
| STOTLER        | 3398 | -671  |
| HEEBNER        | 3782 | -1055 |
| LANSING        | 3820 | -1093 |
| STARK          | 4074 | -1347 |
| MARMATON       | 4185 | -1458 |
| FORT SCOTT     | 4328 | -1601 |
| CHEROKEE       | 4352 | -1625 |
| MISSISSIPPI    | 4420 | -1693 |