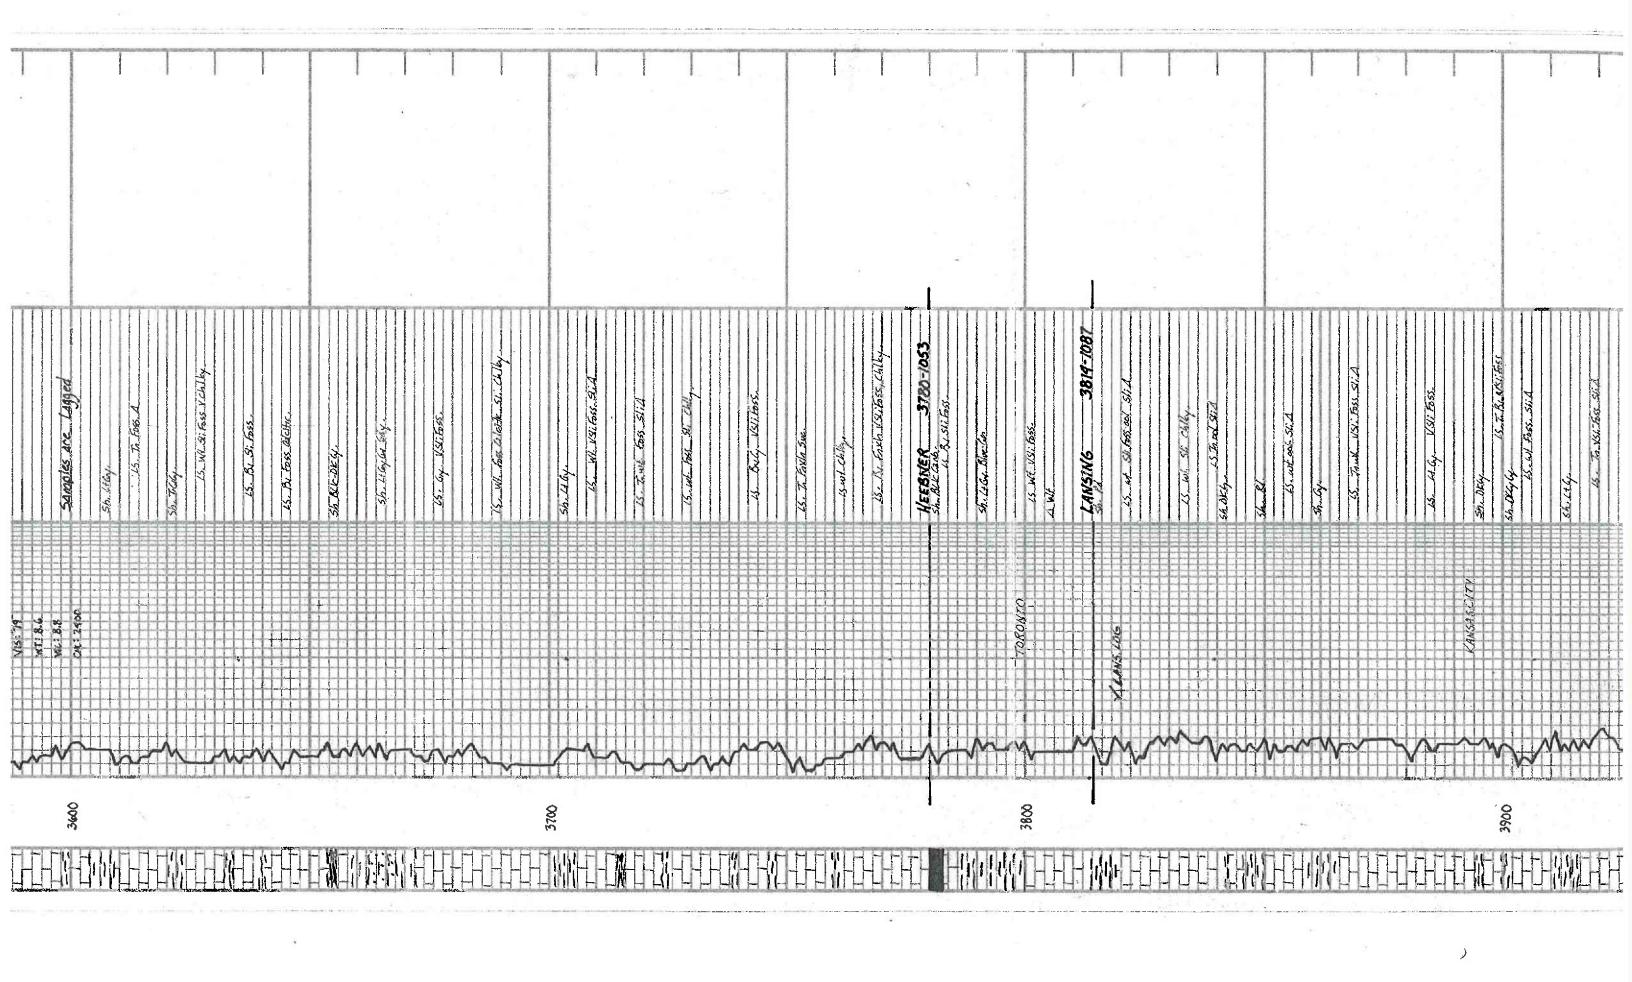

## Tops

| Name           | Тор  | Datum |
|----------------|------|-------|
| ANHYDRITE      | 2137 | +590  |
| BASE ANHYDRITE | 2165 | +562  |
| STOTLER        | 3398 | -671  |
| HEEBNER        | 3782 | -1055 |
| LANSING        | 3820 | -1093 |
| STARK          | 4074 | -1347 |
| MARMATON       | 4185 | -1458 |
| FORT SCOTT     | 4328 | -1601 |
| CHEROKEE       | 4352 | -1625 |
| MISSISSIPPI    | 4420 | -1693 |