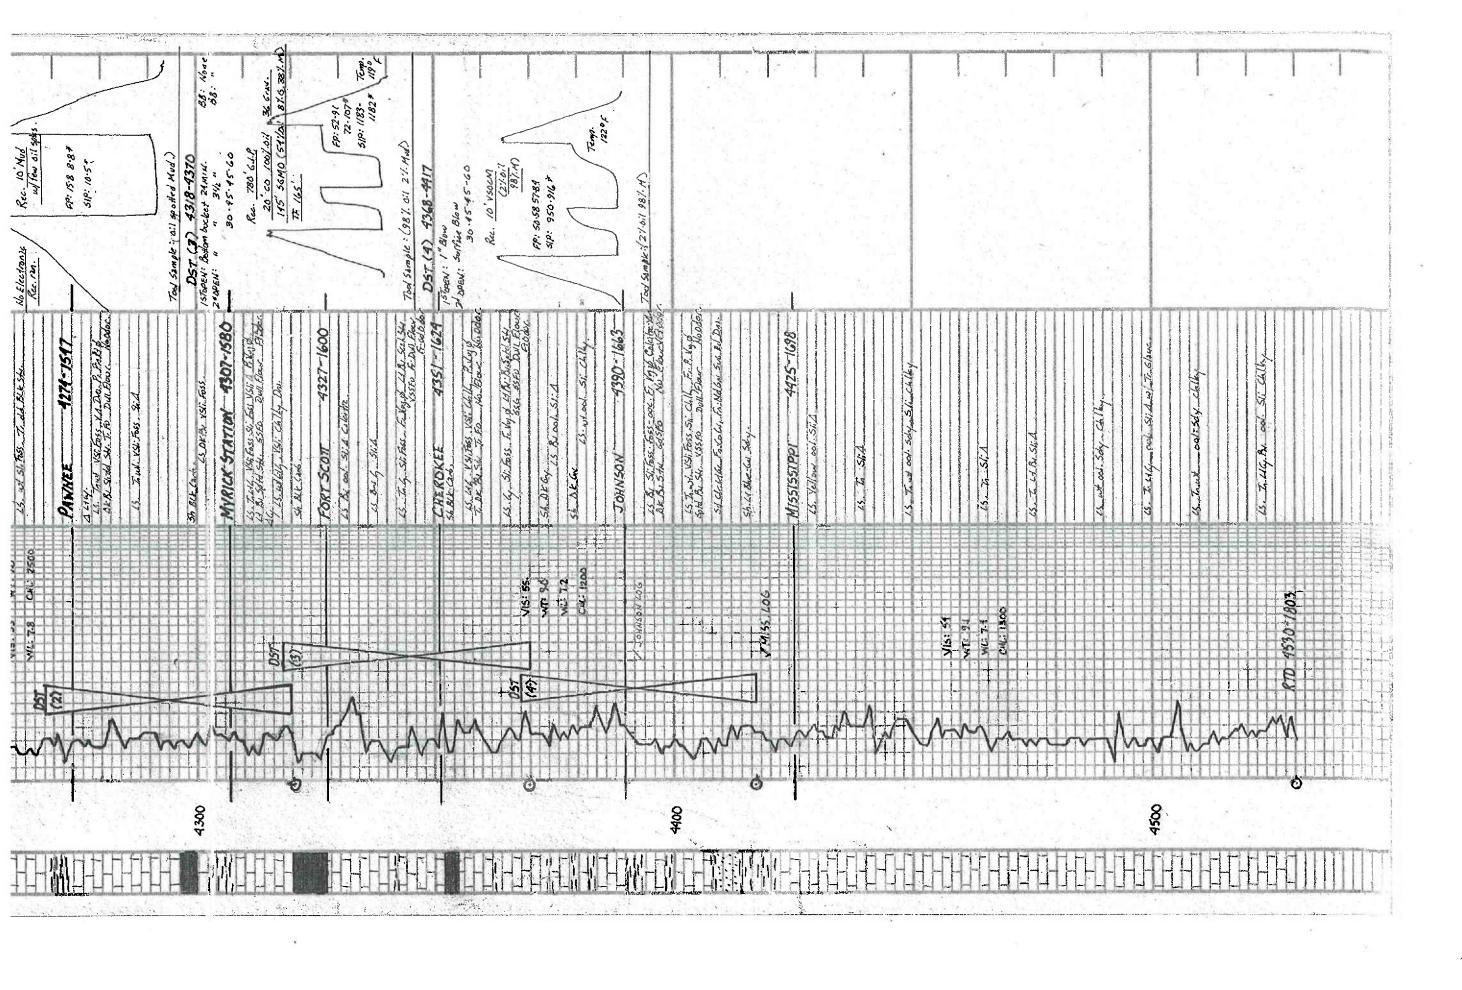

## Tops

| Name           | Тор  | Datum |
|----------------|------|-------|
| ANHYDRITE      | 2137 | +590  |
| BASE ANHYDRITE | 2165 | +562  |
| STOTLER        | 3398 | -671  |
| HEEBNER        | 3782 | -1055 |
| LANSING        | 3820 | -1093 |
| STARK          | 4074 | -1347 |
| MARMATON       | 4185 | -1458 |
| FORT SCOTT     | 4328 | -1601 |
| CHEROKEE       | 4352 | -1625 |
| MISSISSIPPI    | 4420 | -1693 |