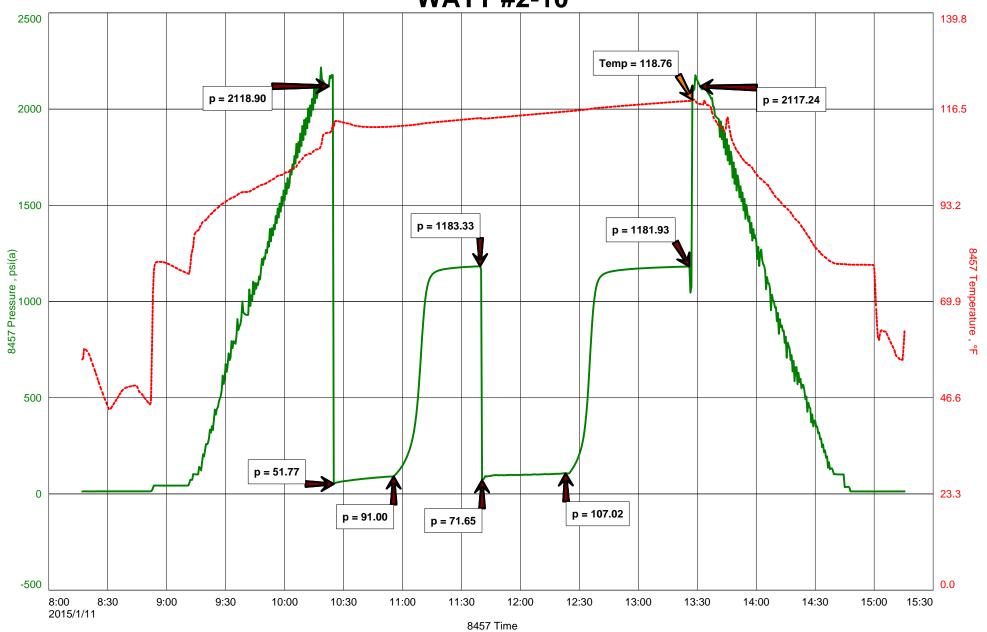

#### **General Information**

**Company Name** L.D. DRILLING, INC. Representative **TIM VENTERS** Contact L.D. DAVIS Well Operator L.D. DRILLING, INC. **Well Name WATT #2-10 Report Date** 2015/01/10 **Unique Well ID** DST #1, LKC "K-L", 4068-4130 **Prepared By TIM VENTERS** Surface Location SEC 10-16S-30W, LANE CO. KS. **Field DOLL EAST Qualified By** KIM SHOEMAKER **Well Type** Vertical CONVENTIONAL **Test Type** DST #1, LKC "K-L", 4068-4130 **Formation Well Fluid Type** 01 Oil

 Start Test Date
 2015/01/09
 Start Test Time
 16:42:00

 Final Test Date
 2015/01/10
 Final Test Time
 01:02:00

#### **Test Recovery:**

**RECOVERED: 210' GAS IN PIPE** 

165' SMCO, 99% OIL, 1% MUD, GRAVITY: 35 315' M&WCO, 46% OIL, 36% WATER, 18% MUD

315' G,HWMCO, 6% GAS, 46% OIL, 30% WATER, 18% MUD

505' SMOCW, 24% OIL, 68% WATER, 8% MUD

1300' TOTAL FLUID

TOOL SAMPLE: 9% OIL, 85% WATER, 6% MUD

CHLORIDES: 34,000 ppm

PH: 7.0

RW: .21 @ 86 deg.

L.D. DRILLING, INC. DST #1, LKC "K-L", 4068-4130 Start Test Date: 2015/01/09 Final Test Date: 2015/01/10 WATT #2-10 Formation: DST #1, LKC "K-L", 4068-4130

Pool: DOLL EAST Job Number: T430