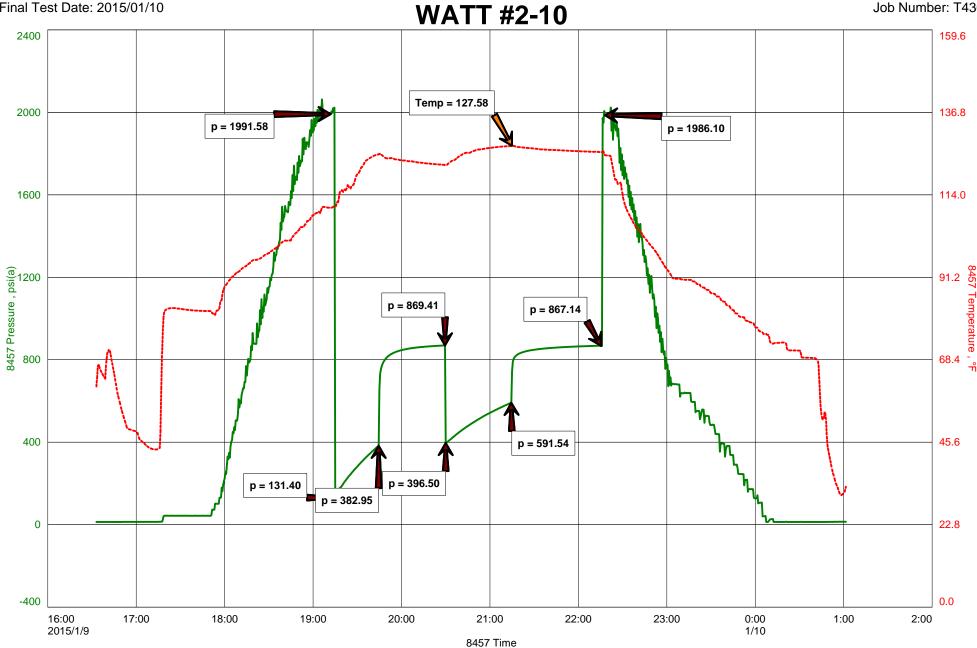

#### **General Information**

**Company Name** L.D. DRILLING, INC. Representative **TIM VENTERS** Contact L.D. DAVIS Well Operator L.D. DRILLING, INC. **Well Name WATT #2-10 Report Date** 2015/01/10 **Unique Well ID** DST #1, LKC "K-L", 4068-4130 **Prepared By TIM VENTERS** Surface Location SEC 10-16S-30W, LANE CO. KS. **Field DOLL EAST Qualified By** KIM SHOEMAKER **Well Type** Vertical CONVENTIONAL **Test Type** DST #1, LKC "K-L", 4068-4130 **Formation Well Fluid Type** 01 Oil

 Start Test Date
 2015/01/09
 Start Test Time
 16:42:00

 Final Test Date
 2015/01/10
 Final Test Time
 01:02:00

#### **Test Recovery:**

**RECOVERED: 210' GAS IN PIPE** 

165' SMCO, 99% OIL, 1% MUD, GRAVITY: 35 315' M&WCO, 46% OIL, 36% WATER, 18% MUD

315' G,HWMCO, 6% GAS, 46% OIL, 30% WATER, 18% MUD

505' SMOCW, 24% OIL, 68% WATER, 8% MUD

1300' TOTAL FLUID

TOOL SAMPLE: 9% OIL, 85% WATER, 6% MUD

CHLORIDES: 34,000 ppm

PH: 7.0

RW: .21 @ 86 deg.

L.D. DRILLING, INC. DST #1, LKC "K-L", 4068-4130 Start Test Date: 2015/01/09 Final Test Date: 2015/01/10 WATT #2-10 Formation: DST #1, LKC "K-L", 4068-4130

Pool: DOLL EAST Job Number: T430