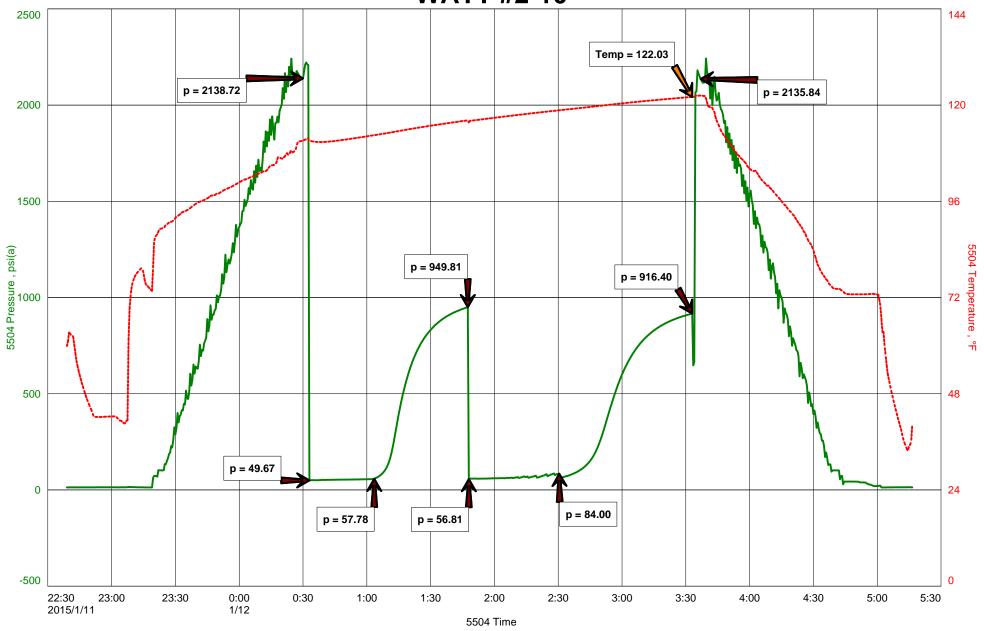

#### **General Information**

**Company Name** L.D. DRILLING, INC. Representative **TIM VENTERS** Contact L.D. DAVIS Well Operator L.D. DRILLING, INC. **Well Name WATT #2-10 Report Date** 2015/01/10 **Unique Well ID** DST #1, LKC "K-L", 4068-4130 **Prepared By TIM VENTERS** Surface Location SEC 10-16S-30W, LANE CO. KS. **Field DOLL EAST Qualified By** KIM SHOEMAKER **Well Type** Vertical CONVENTIONAL **Test Type** DST #1, LKC "K-L", 4068-4130 **Formation Well Fluid Type** 01 Oil

 Start Test Date
 2015/01/09
 Start Test Time
 16:42:00

 Final Test Date
 2015/01/10
 Final Test Time
 01:02:00

#### **Test Recovery:**

**RECOVERED: 210' GAS IN PIPE** 

165' SMCO, 99% OIL, 1% MUD, GRAVITY: 35 315' M&WCO, 46% OIL, 36% WATER, 18% MUD

315' G,HWMCO, 6% GAS, 46% OIL, 30% WATER, 18% MUD

505' SMOCW, 24% OIL, 68% WATER, 8% MUD

1300' TOTAL FLUID

TOOL SAMPLE: 9% OIL, 85% WATER, 6% MUD

CHLORIDES: 34,000 ppm

PH: 7.0

RW: .21 @ 86 deg.

L.D. DRILLING, INC. DST #1, LKC "K-L", 4068-4130 Start Test Date: 2015/01/09 Final Test Date: 2015/01/10 WATT #2-10 Formation: DST #1, LKC "K-L", 4068-4130

Pool: DOLL EAST Job Number: T430