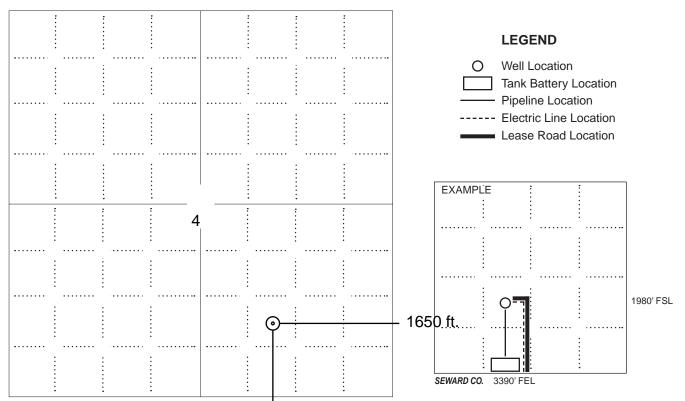

#### IN ALL CASES PLOT THE INTENDED WELL ON THE PLAT BELOW

In all cases, please fully complete this side of the form. Include items 1 through 5 at the bottom of this page.

| Operator:                             | Location of Well: County:                                                                            |  |  |
|---------------------------------------|------------------------------------------------------------------------------------------------------|--|--|
| Lease:                                | feet from N / S Line of Section                                                                      |  |  |
| Well Number:                          | feet from E / W Line of Section                                                                      |  |  |
| Field:                                | Sec Twp S. R                                                                                         |  |  |
| Number of Acres attributable to well: | Is Section: Regular or Irregular                                                                     |  |  |
|                                       | If Section is Irregular, locate well from nearest corner boundary.  Section corner used: NE NW SE SW |  |  |

#### **PLAT**

Show location of the well. Show footage to the nearest lease or unit boundary line. Show the predicted locations of lease roads, tank batteries, pipelines and electrical lines, as required by the Kansas Surface Owner Notice Act (House Bill 2032).

You may attach a separate plat if desired.

NOTE: In all cases locate the spot of the proposed drilling locaton.

#### In plotting the proposed location of the well, you must show:

- 1. The manner in which you are using the depicted plat by identifying section lines, i.e. 1 section, 1 section with 8 surrounding sections, 4 sections, etc.
- 2. The distance of the proposed drilling location from the south / north and east / west outside section lines.
- 3. The distance to the nearest lease or unit boundary line (in footage).
- 4. If proposed location is located within a prorated or spaced field a certificate of acreage attribution plat must be attached: (C0-7 for oil wells; CG-8 for gas wells).
- 5. The predicted locations of lease roads, tank batteries, pipelines, and electrical lines.