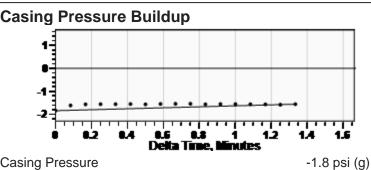

# Liquid Level 1357 ft

Fluid Above Pump 2983 ft Equivalent Gas Free Above Pump 2556 ft

Average Acoustic Velocity 1120 ft/s
Average Joints Per Sec. 17.67 Jts/sec
Joints To Liquid 42.82 Jts

 Casing Pressure
 -1.8 psi (g)

 Buildup
 0.3 psi (g)

 Buildup Time
 1 min 20 sec

 Gas Gravity
 0.8537 Air = 1