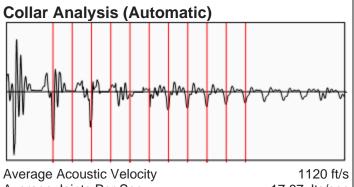

# Liquid Level 1357 ft

Fluid Above Pump 2983 ft Equivalent Gas Free Above Pump 2556 ft

Average Acoustic Velocity 1120 ft/s
Average Joints Per Sec. 17.67 Jts/sec
Joints To Liquid 42.82 Jts

 Casing Pressure
 -1.8 psi (g)