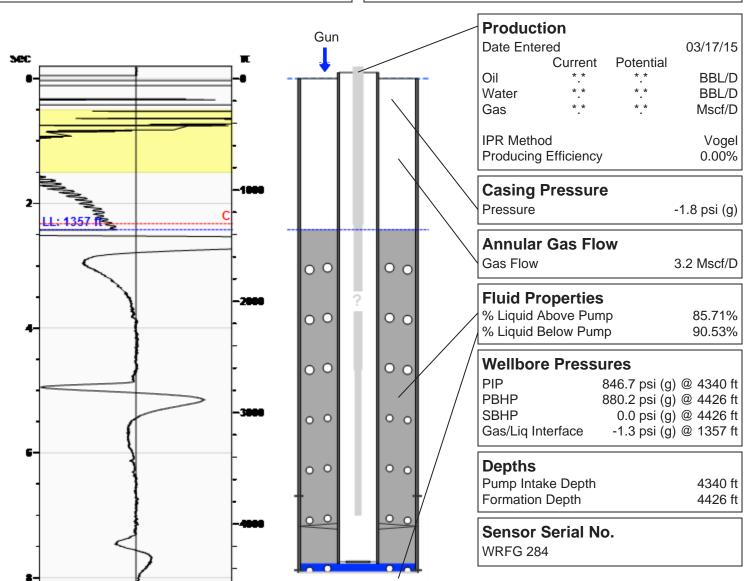

# Liquid Level 1357 ft

Fluid Above Pump 2983 ft Equivalent Gas Free Above Pump 2556 ft

Average Acoustic Velocity 1120 ft/s
Average Joints Per Sec. 17.67 Jts/sec
Joints To Liquid 42.82 Jts

 Casing Pressure
 -1.8 psi (g)

 Buildup
 0.3 psi (g)

 Buildup Time
 1 min 20 sec

 Gas Gravity
 0.8537 Air = 1

 Altamont
 @ 4192 to 4200
 feet
 Perforation Interval: 4192-4200

 KC
 @ 3876 to 3882
 feet
 Perforation Interval: 3876-3882

 C
 @ 3798 to 3810
 feet
 Perforation Interval: 3798-3810

 B
 @ 3770 to 3780 feet
 Perforation Interval: 3770 – 3780

 A
 @ 3754 to 3760 feet
 Perforation Interval: 3754 - 3760

Conservation Division District Office No. 4 2301 E. 13th Street Hays, KS 67601-2651

Phone: 785-625-0550 Fax: 785-625-0564 http://kcc.ks.gov/

Sam Brownback, Governor