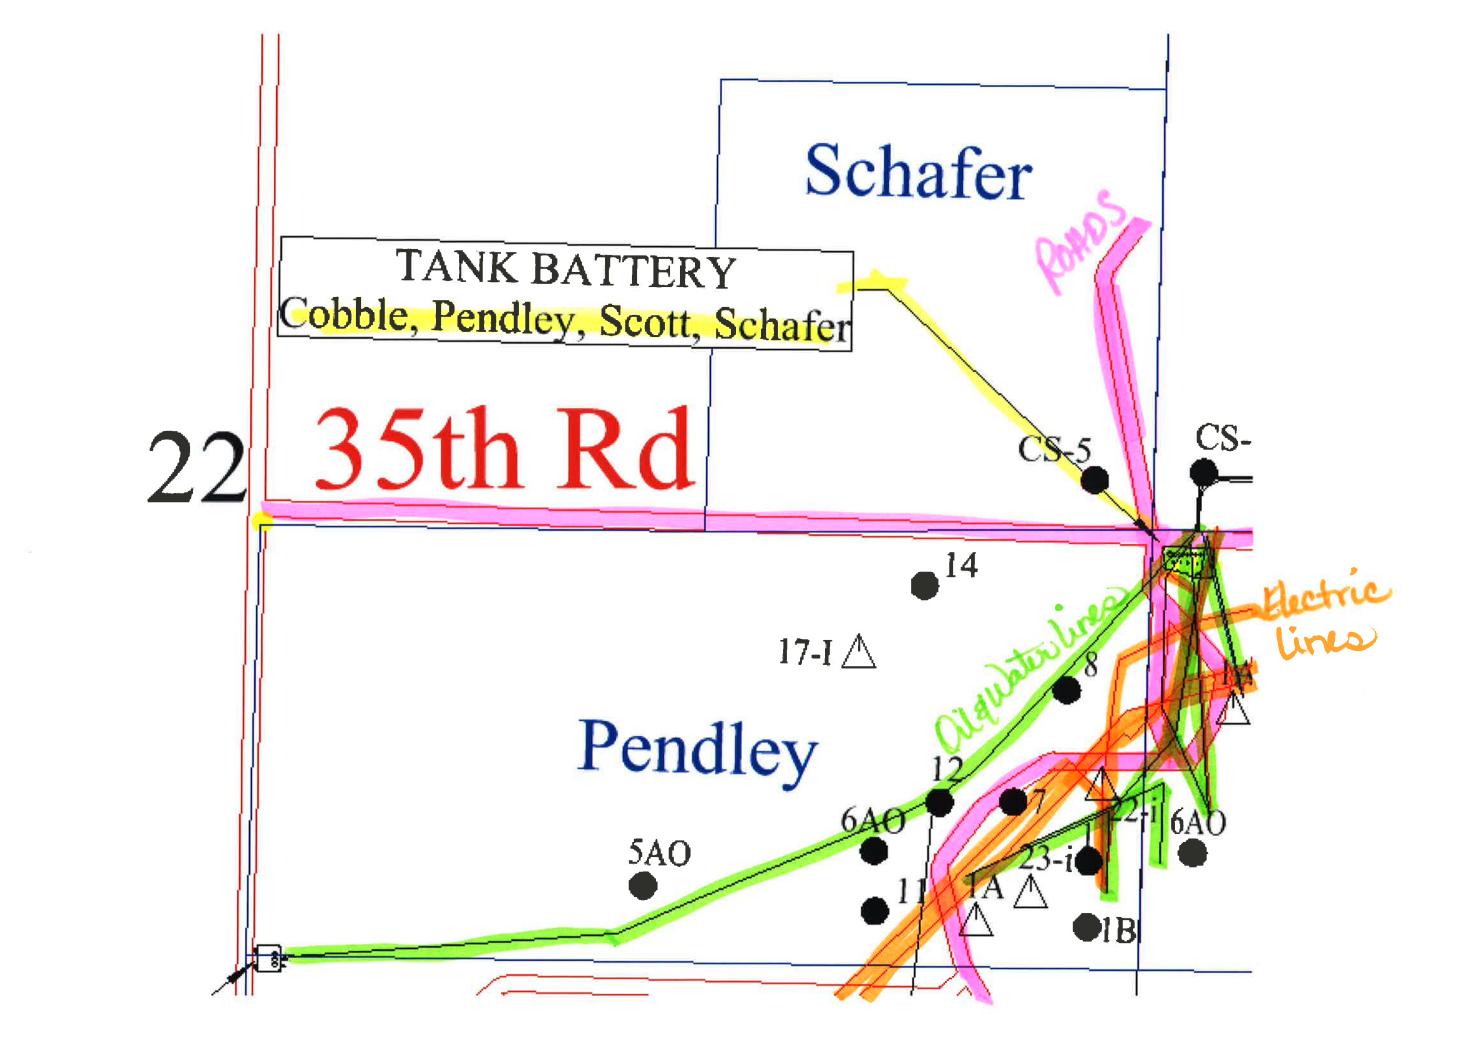

| owner(s). To mitigate the additional cost of the KCC performing this so of the surface owner by filling out the top section of this form and e KCC, which is enclosed with this form.  If the fee is not received with this form, the KSONA-1 |  |  |
| KCC will be required to send this information to the surface task, I acknowledge that I must provide the name and address that I am being charged a \$30.00 handling fee, payable to the If choosing the second option, submit payment of the \$30.00 handling fee. | owner(s). To mitigate the additional cost of the KCC performing this so of the surface owner by filling out the top section of this form and e KCC, which is enclosed with this form.  If the fee is not received with this form, the KSONA-1 |  |  |



Conservation Division 266 N. Main St., Ste. 220 Wichita, KS 67202-1513



Phone: 316-337-6200 Fax: 316-337-6211 http://kcc.ks.gov/

Sam Brownback, Governor

Shari Feist Albrecht, Chair Jay Scott Emler, Commissioner Pat Apple, Commissioner

## NOTICE TO OPERATORS FILING INTENT TO DRILL FOR DISPOSAL OR ENHANCED RECOVERY INJECTION WELLS, (CLASS II INJECTION WELL)

The attached approved Notice of Intent to Drill indicates the proposed well is to be used for injection. An approved "Intent to Drill" does not approve injection authority as a Class II Injection Well in Kansas.

Before any well is used for injection purposes, the operator must file an application for injection authority in accordance with K.A.R. 82-3-401 and provide notice in accordance with K.A.R. 82-3-402. The Conservation Divi