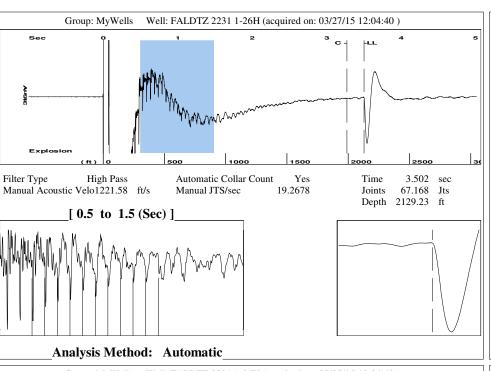

#### **Conditions**

| Static BHP           | 1199.1     | psi (g) |
|----------------------|------------|---------|
| Static BHP Method    | Acoustic   |         |
| Static BHP Date      | 03/27/2015 |         |
| Producing BHP        | 870.5      | psi (g) |
| Producing BHP Method | Acoustic   | _       |
| Producing BHP Date   | 03/27/2015 |         |
| Formation Depth      | 4788.72    | ft      |

## **Surface Producing Pressures**

| Tubing Pressure | _ * _ | psi (g) |
|-----------------|-------|---------|
| Casing Pressure | -10.3 | psi (g) |