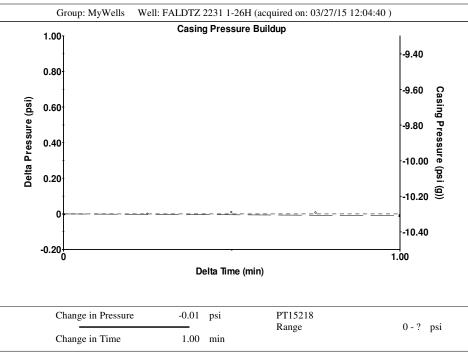

# **Casing Pressure Buildup**

| Change in Pressure  | -0.010 | psi |
|---------------------|--------|-----|
| Over Change in Time | 1.00   | min |