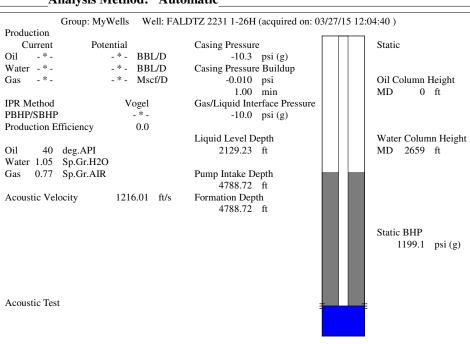

#### **Pump Assembly**

Installation Date -\*Pump Intake Depth 4788.72 ft
PIP Gage -\*- ft

#### **Conditions**

| Static BHP           | 1199.1     | psi (g) |
|----------------------|------------|---------|
| Static BHP Method    | Acoustic   |         |
| Static BHP Date      | 03/27/2015 |         |
| Producing BHP        | 870.5      | psi (g) |
| Producing BHP Method | Acoustic   | _       |
| Producing BHP Date   | 03/27/2015 |         |
| Formation Depth      | 4788.72    | ft      |

## **Surface Producing Pressures**

| Tubing Pressure | _ * _ | psi (g) |
|-----------------|-------|---------|
| Casing Pressure | -10.3 | psi (g) |

# Fluid Properties Oil API 40 deg.API Water Specific Gravity 1.05 Sp.Gr.H2O

\_ \* \_

Conservation Division District Office No. 1 210 E. Frontview, Suite A Dodge City, KS 67801

Phone: 620-225-8888 Fax: 620-225-8885 http://kcc.ks.gov/