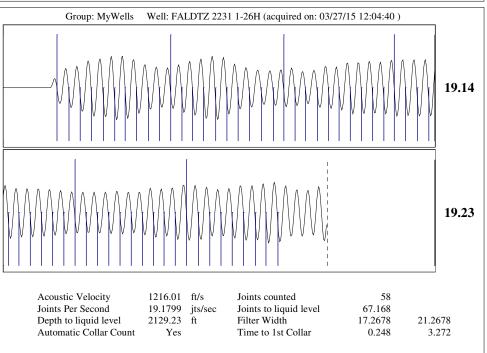

#### **Conditions**

| Static BHP           | 1199.1     | psi (g) |
|----------------------|------------|---------|
| Static BHP Method    | Acoustic   |         |
| Static BHP Date      | 03/27/2015 |         |
| Producing BHP        | 870.5      | psi (g) |
| Producing BHP Method | Acoustic   | _       |
| Producing BHP Date   | 03/27/2015 |         |
| Formation Depth      | 4788.72    | ft      |