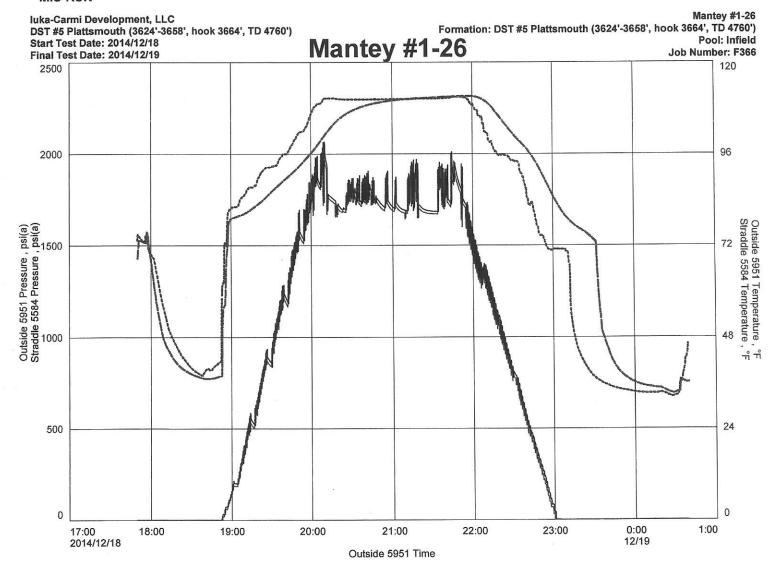

1244636

| Operator Name:                                                                                                                                                                                                                                                                                                                                        |                                                                              |                                                                                | Lease Name: _                                                       |                                     |                        | Well #:             |                               |
|-------------------------------------------------------------------------------------------------------------------------------------------------------------------------------------------------------------------------------------------------------------------------------------------------------------------------------------------------------|------------------------------------------------------------------------------|--------------------------------------------------------------------------------|---------------------------------------------------------------------|-------------------------------------|------------------------|---------------------|-------------------------------|
| Sec Twp                                                                                                                                                                                                                                                                                                                                               | S. R [                                                                       | East West                                                                      | County:                                                             |                                     |                        |                     |                               |
| INSTRUCTIONS: Sho<br>open and closed, flowir<br>and flow rates if gas to<br>Final Radioactivity Log<br>files must be submitted                                                                                                                                                                                                                        | ng and shut-in pressur<br>surface test, along wit<br>, Final Logs run to obt | es, whether shut-in pre<br>th final chart(s). Attach<br>ain Geophysical Data a | ssure reached stati<br>extra sheet if more<br>and Final Electric Lo | c level, hydrosta<br>space is neede | atic pressures,<br>ed. | bottom hole tempe   | erature, fluid recovery,      |
| Drill Stem Tests Taken (Attach Additional SI                                                                                                                                                                                                                                                                                                          | heets)                                                                       | Yes No                                                                         | L                                                                   | og Formati                          | on (Top), Dept         | h and Datum         | Sample                        |
| Samples Sent to Geolo                                                                                                                                                                                                                                                                                                                                 | gical Survey                                                                 | Yes No                                                                         | Nam                                                                 | е                                   |                        | Тор                 | Datum                         |
| Cores Taken<br>Electric Log Run                                                                                                                                                                                                                                                                                                                       |                                                                              | Yes No                                                                         |                                                                     |                                     |                        |                     |                               |
| List All E. Logs Run:                                                                                                                                                                                                                                                                                                                                 |                                                                              |                                                                                |                                                                     |                                     |                        |                     |                               |
|                                                                                                                                                                                                                                                                                                                                                       |                                                                              |                                                                                | RECORD Ne                                                           |                                     |                        |                     |                               |
|                                                                                                                                                                                                                                                                                                                                                       | 0: 11-1-                                                                     | Report all strings set-c                                                       | 1                                                                   |                                     |                        | # O1                | Turn and Dansont              |
| Purpose of String                                                                                                                                                                                                                                                                                                                                     | Size Hole<br>Drilled                                                         | Size Casing<br>Set (In O.D.)                                                   | Weight<br>Lbs. / Ft.                                                | Setting<br>Depth                    | Type of<br>Cement      | # Sacks<br>Used     | Type and Percent<br>Additives |
|                                                                                                                                                                                                                                                                                                                                                       |                                                                              |                                                                                |                                                                     |                                     |                        |                     |                               |
|                                                                                                                                                                                                                                                                                                                                                       |                                                                              | ADDITIONAL                                                                     | CEMENTING / SQU                                                     | <br> <br> EEZE BECOBD               | )                      |                     |                               |
| Purpose:                                                                                                                                                                                                                                                                                                                                              | Depth                                                                        | Type of Cement                                                                 |                                                                     |                                     | nd Percent Additives   |                     |                               |
| Perforate Protect Casing Plug Back TD Plug Off Zone                                                                                                                                                                                                                                                                                                   | Top Bottom                                                                   |                                                                                |                                                                     |                                     |                        |                     |                               |
| Did you perform a hydraulic fracturing treatment on this well?  Does the volume of the total base fluid of the hydraulic fracturing treatment exceed 350,000 gallons?  Yes  No  (If No, skip questions 2 and 3)  Was the hydraulic fracturing treatment information submitted to the chemical disclosure registry?  Yes  No  (If No, skip question 3) |                                                                              |                                                                                |                                                                     |                                     |                        |                     |                               |
| Shots Per Foot                                                                                                                                                                                                                                                                                                                                        |                                                                              | RECORD - Bridge Plugsotage of Each Interval Perf                               |                                                                     |                                     | acture, Shot, Cer      | ment Squeeze Record | Depth                         |
|                                                                                                                                                                                                                                                                                                                                                       | Сроону го                                                                    | orago or Eagh microary on                                                      | oratou                                                              | (/                                  | imount and rund c      | r material Goody    | Борит                         |
|                                                                                                                                                                                                                                                                                                                                                       |                                                                              |                                                                                |                                                                     |                                     |                        |                     |                               |
|                                                                                                                                                                                                                                                                                                                                                       |                                                                              |                                                                                |                                                                     |                                     |                        |                     |                               |
|                                                                                                                                                                                                                                                                                                                                                       |                                                                              |                                                                                |                                                                     |                                     |                        |                     |                               |
| TUBING RECORD:                                                                                                                                                                                                                                                                                                                                        | Size:                                                                        | Set At:                                                                        | Packer At:                                                          | Liner Run:                          | Yes                    | No                  |                               |
| Date of First, Resumed P                                                                                                                                                                                                                                                                                                                              | Production, SWD or ENHF                                                      | R. Producing Meth                                                              |                                                                     | Gas Lift (                          | Other (Explain) _      |                     |                               |
| Estimated Production<br>Per 24 Hours                                                                                                                                                                                                                                                                                                                  | Oil Bb                                                                       |                                                                                | Mcf Wate                                                            |                                     | Bbls.                  | Gas-Oil Ratio       | Gravity                       |
| DISPOSITIO                                                                                                                                                                                                                                                                                                                                            | N OF GAS:                                                                    |                                                                                | METHOD OF COMPLE                                                    | TION:                               |                        | PRODI ICTIC         | DN INTERVAL:                  |
| Vented Sold                                                                                                                                                                                                                                                                                                                                           | Used on Lease                                                                | Open Hole                                                                      | Perf. Dually                                                        | Comp. Co                            | mmingled               |                     | VIN INTELLIVAE.               |
| (If vented, Subr                                                                                                                                                                                                                                                                                                                                      |                                                                              | Other (Specify)                                                                | (Submit )                                                           | ACO-5) (Sub                         | bmit ACO-4)            |                     |                               |