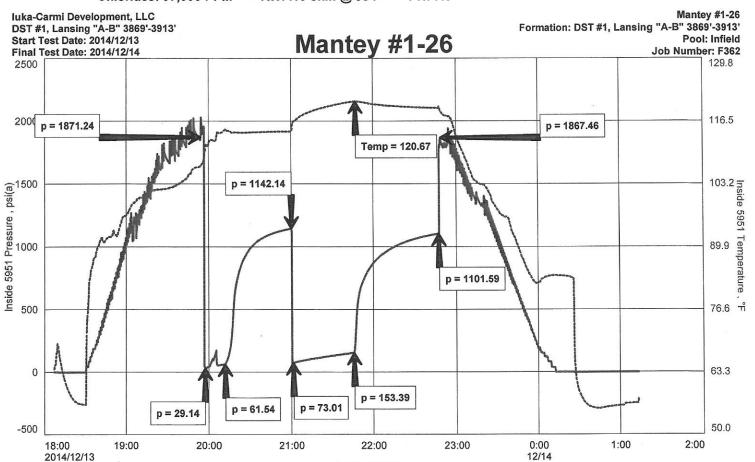

Lansing "A-B" 3869'-3913' Formation Bottom-Hole DST w/shale packer **Test Type** Sec 26-25s-16w-Edwards Co.-KS **Surface Location** 2064.000 KB Elevation (SL) Inside 5951 Gauge Name 2014/12/13 **Start Test Date Start Test Time** 18:07:00 **Final Test Date** 2014/12/14 **Final Test Time** 01:13:00 F362 Job Number **Kenny Gates** Contact **Site Contact Steve Petermann** 

#### TEST RESULTS

Initial flow, strong blow, increased to BOB in 2 minutes. No blowback. Final flow, strong blow, increased to BOB in 2.5 minutes. Blowback @ 11".

## **TOTAL RECOVERED FLUID: 350'**

90' HGC OWM 120' G&MC OW 25% gas, 20% oil, 25% wtr, 30% mud 10% gas, 25% oil, 50% wtr, 15% mud

3% oil, 87% wtr, 10% mud

140' SO&MCW ----- 920' GAS IN PIPE

---- Chlorides: 97,000 PPM ----- RW: .10 ohm @ 56 F ----- PH: 7.0



Inside 5951 Time





## **DIAMOND TESTING, LLC**

| Company luka-Carmi Develo                        | pment, LLC                              |              |             | Lease & Well No. M         | antey No. 1