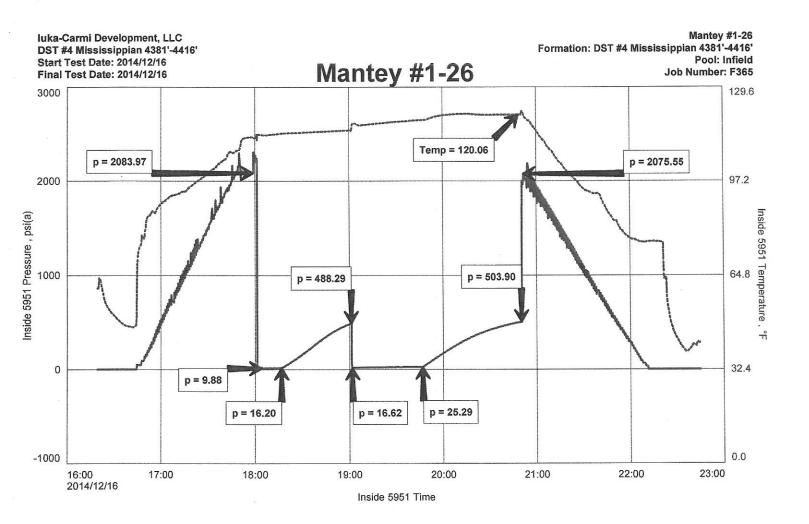

1244636

| Operator Name:                                                                                                                                                                                                                                                                                                                                        |                                                                              |                                                                                | Lease Name: _                                                       |                                     |                        | Well #:             |                               |
|-------------------------------------------------------------------------------------------------------------------------------------------------------------------------------------------------------------------------------------------------------------------------------------------------------------------------------------------------------|------------------------------------------------------------------------------|--------------------------------------------------------------------------------|---------------------------------------------------------------------|-------------------------------------|------------------------|---------------------|-------------------------------|
| Sec Twp                                                                                                                                                                                                                                                                                                                                               | S. R [                                                                       | East West                                                                      | County:                                                             |                                     |                        |                     |                               |
| INSTRUCTIONS: Sho<br>open and closed, flowir<br>and flow rates if gas to<br>Final Radioactivity Log<br>files must be submitted                                                                                                                                                                                                                        | ng and shut-in pressur<br>surface test, along wit<br>, Final Logs run to obt | es, whether shut-in pre<br>th final chart(s). Attach<br>ain Geophysical Data a | ssure reached stati<br>extra sheet if more<br>and Final Electric Lo | c level, hydrosta<br>space is neede | atic pressures,<br>ed. | bottom hole tempe   | erature, fluid recovery,      |
| Drill Stem Tests Taken (Attach Additional SI                                                                                                                                                                                                                                                                                                          | heets)                                                                       | Yes No                                                                         | L                                                                   | og Formati                          | on (Top), Dept         | h and Datum         | Sample                        |
| Samples Sent to Geolo                                                                                                                                                                                                                                                                                                                                 | gical Survey                                                                 | Yes No                                                                         | Nam                                                                 | е                                   |                        | Тор                 | Datum                         |
| Cores Taken<br>Electric Log Run                                                                                                                                                                                                                                                                                                                       |                                                                              | Yes No                                                                         |                                                                     |                                     |                        |                     |                               |
| List All E. Logs Run:                                                                                                                                                                                                                                                                                                                                 |                                                                              |                                                                                |                                                                     |                                     |                        |                     |                               |
|                                                                                                                                                                                                                                                                                                                                                       |                                                                              |                                                                                | RECORD Ne                                                           |                                     |                        |                     |                               |
|                                                                                                                                                                                                                                                                                                                                                       | 0: 11-1-                                                                     | Report all strings set-c                                                       | 1                                                                   |                                     |                        | # O1                | Turn and Dansont              |
| Purpose of String                                                                                                                                                                                                                                                                                                                                     | Size Hole<br>Drilled                                                         | Size Casing<br>Set (In O.D.)                                                   | Weight<br>Lbs. / Ft.                                                | Setting<br>Depth                    | Type of<br>Cement      | # Sacks<br>Used     | Type and Percent<br>Additives |
|                                                                                                                                                                                                                                                                                                                                                       |                                                                              |                                                                                |                                                                     |                                     |                        |                     |                               |
|                                                                                                                                                                                                                                                                                                                                                       |                                                                              | ADDITIONAL                                                                     | CEMENTING / SQU                                                     | <br> <br> EEZE BECOBD               | )                      |                     |                               |
| Purpose:                                                                                                                                                                                                                                                                                                                                              | Depth                                                                        | Type of Cement                                                                 |                                                                     |                                     | nd Percent Additives   |                     |                               |
| Perforate Protect Casing Plug Back TD Plug Off Zone                                                                                                                                                                                                                                                                                                   | Top Bottom                                                                   |                                                                                |                                                                     |                                     |                        |                     |                               |
| Did you perform a hydraulic fracturing treatment on this well?  Does the volume of the total base fluid of the hydraulic fracturing treatment exceed 350,000 gallons?  Yes  No  (If No, skip questions 2 and 3)  Was the hydraulic fracturing treatment information submitted to the chemical disclosure registry?  Yes  No  (If No, skip question 3) |                                                                              |                                                                                |                                                                     |                                     |                        |                     |                               |
| Shots Per Foot                                                                                                                                                                                                                                                                                                                                        |                                                                              | RECORD - Bridge Plugsotage of Each Interval Perf                               |                                                                     |                                     | acture, Shot, Cer      | ment Squeeze Record | Depth                         |
|                                                                                                                                                                                                                                                                                                                                                       | Сроону го                                                                    | orago or Eagh microary on                                                      | oratou                                                              | (/                                  | imount and rund c      | r material Goody    | Борит                         |
|                                                                                                                                                                                                                                                                                                                                                       |                                                                              |                                                                                |                                                                     |                                     |                        |                     |                               |
|                                                                                                                                                                                                                                                                                                                                                       |                                                                              |                                                                                |                                                                     |                                     |                        |                     |                               |
|                                                                                                                                                                                                                                                                                                                                                       |                                                                              |                                                                                |                                                                     |                                     |                        |                     |                               |
| TUBING RECORD:                                                                                                                                                                                                                                                                                                                                        | Size:                                                                        | Set At:                                                                        | Packer At:                                                          | Liner Run:                          | Yes                    | No                  |                               |
| Date of First, Resumed P                                                                                                                                                                                                                                                                                                                              | Production, SWD or ENHF                                                      | R. Producing Meth                                                              |                                                                     | Gas Lift (                          | Other (Explain) _      |                     |                               |
| Estimated Production<br>Per 24 Hours                                                                                                                                                                                                                                                                                                                  | Oil Bb                                                                       |                                                                                | Mcf Wate                                                            |                                     | Bbls.                  | Gas-Oil Ratio       | Gravity                       |
| DISPOSITIO                                                                                                                                                                                                                                                                                                                                            | N OF GAS:                                                                    |                                                                                | METHOD OF COMPLE                                                    | TION:                               |                        | PRODI ICTIC         | DN INTERVAL:                  |
| Vented Sold                                                                                                                                                                                                                                                                                                                                           | Used on Lease                                                                | Open Hole                                                                      | Perf. Dually                                                        | Comp. Co                            | mmingled               |                     | VIN INTELLIVAE.               |
| (If vented, Subr                                                                                                                                                                                                                                                                                                                                      |                                                                              | Other (Specify)                                                                | (Submit )                                                           | ACO-5) (Sub                         | bmit ACO-4)            |                     |                               |