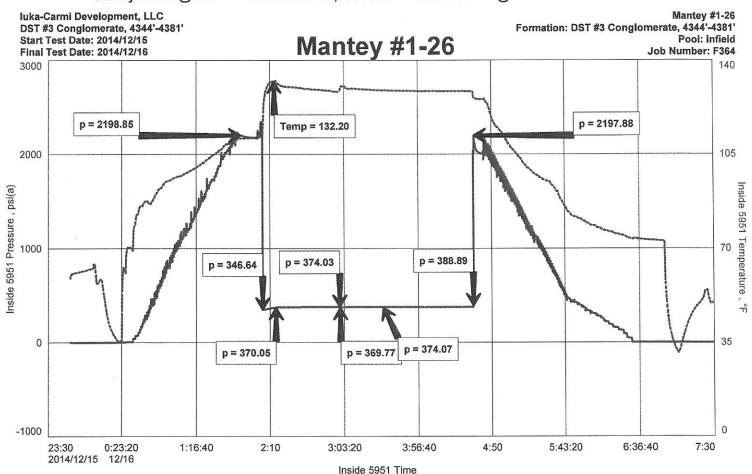

erate 4344'-4381'** Bottom-Hole w/shale packer **Test Type** Surface Location Sec 26-25s-16w-Edwards Co.-KS KB Elevation (SL) 2064.000 Gauge Name Outside 5584 **Start Test Date** 2014/12/15 Start Test Time 23:46:00 2014/12/16 **Final Test Date Final Test Time** 07:40:00 Tob Number F364 Contact **Kenny Gates Steve Petermann Site Contact**

#### TEST RESULTS

Initial flow, strong blow, increased to BOB in 15 seconds. No GTS. Blowback increased to BOB. Final flow, fair blow, increased to BOB in 3.5 minutes. No GTS. Blowback increased to BOB.

#### **TOTAL RECOVERED FLUID: 900'**

750' Clean Oil

100% oil

60' GCWMCO 90' Water 20% gas, 40% oil, 20% wtr, 20% mud

Water 100% wtr

---- 2600' Gas In Pipe

---- Gravity: 36.75 @ 60 F ---- Chlorides: 124,000 PPM ---- RW: .08 ohm @ 60 F ---- PH: 7.5







| Company Iuka-Carmi Development, LLC                                                               | Lease & Well No. Mantey No. 1-26                        |
|---------------------------------------------------------------------------------------------------|---------------------------------------------------------|
| Elevation 2064 KB Formation Mississippi                                                           | Effective Pay Ft. Ticket No. F365                       |
| Date <u>12-16-14</u> Sec. <u>26</u> Twp. <u>25S</u> Rang                                          | ge <u>16W</u> County <u>Edwards</u> State <u>Kansas</u> |
| Test Approved BySteve Petermann                                                                   | Diamond Representative Jake Fahrenbruch