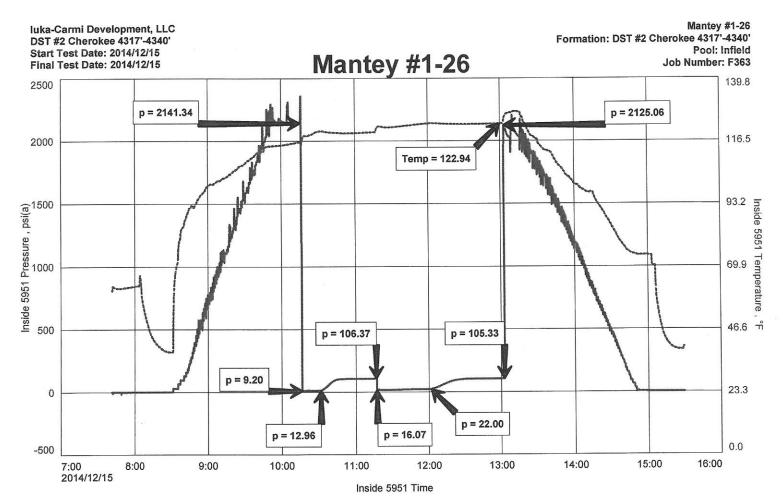

er |
| Surface Location       | Sec 26-25s-16w-Edwards CoKS    |
| KB Elevation (SL)      | 2064.000                       |
| Gauge Name             | Inside 5951                    |
| Start Test Date        | 2014/12/15                     |
| <b>Start Test Time</b> | 07:41:00                       |
| <b>Final Test Date</b> | 2014/12/15                     |
| <b>Final Test Time</b> | 15:31:00                       |
| Tob Number             | F363                           |
| Contact                | Kenny Gates                    |
| Site Contact           | Steve Petermann                |

#### TEST RESULTS

Initial flow, weak blow, increased to .75". Final flow, surface blow, died.

Recovered 10' of watery mud, 50% wtr, 50% mud

Chlorides: 22,000 PPM RW: .54 ohm @ 40 F

PH: 7.0







## **DIAMOND TESTING, LLC**

P.O. Box 157

#### **HOISINGTON, KANSAS 67544**

(620) 653-7550 • (800) 542-7313 Mantey1DST3

Company luka-Carmi Development, LLC Lease & Well No. Mantey No. 1-26 Elevation 2064 KB Formation Conglomerate F364 Effective Pay -- Ft. Ticket No. Kansas **25S** 16W Edwards 12-16-14 County Date Sec. Twp. State Range Jake Fahrenbruch Steve Petermann Test Approved By Diamond Representative 4,381 ft. 4,381 ft 4,344 ft. to Interval Tested from \_ Total Depth Formation Test No. 4,339 ft. 6 3/4 in. -- ft. Size Packer Depth Size Packer Depth 4,344 ft. 6 3/4 in. -- ft. Size -- in. Packer Depth Size Packer Depth Depth of Selective Zone Set\_ ft. 4,330 ft. 5951 5,000 psi. Top Recorder Depth (Inside) Recorder Number Cap. 5,000 <sub>psi.</sub> 4,345 ft. 5584 Cap. Bottom Rec