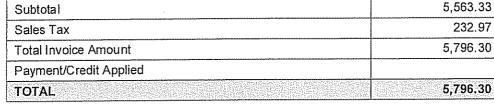

| Quantity                                                                                                                                                                                                                                                                                                                                                                                                                                                                                                                                                                                                                                                                                                                                                                                                                                                                                                                                                                                                                                                                                                                                                                                                                                                                                                                                                                                                                                                                                                                                                                                                                                                                                                                                                                                                                                                                                                                                                                                                                                                                                                                      | Item               |                       | Description                   | Unit Price | Amount   |
|-------------------------------------------------------------------------------------------------------------------------------------------------------------------------------------------------------------------------------------------------------------------------------------------------------------------------------------------------------------------------------------------------------------------------------------------------------------------------------------------------------------------------------------------------------------------------------------------------------------------------------------------------------------------------------------------------------------------------------------------------------------------------------------------------------------------------------------------------------------------------------------------------------------------------------------------------------------------------------------------------------------------------------------------------------------------------------------------------------------------------------------------------------------------------------------------------------------------------------------------------------------------------------------------------------------------------------------------------------------------------------------------------------------------------------------------------------------------------------------------------------------------------------------------------------------------------------------------------------------------------------------------------------------------------------------------------------------------------------------------------------------------------------------------------------------------------------------------------------------------------------------------------------------------------------------------------------------------------------------------------------------------------------------------------------------------------------------------------------------------------------|--------------------|-----------------------|-------------------------------|------------|----------|
| 1.00                                                                                                                                                                                                                                                                                                                                                                                                                                                                                                                                                                                                                                                                                                                                                                                                                                                                                                                                                                                                                                                                                                                                                                                                                                                                                                                                                                                                                                                                                                                                                                                                                                                                                                                                                                                                                                                                                                                                                                                                                                                                                                                          | WELL NAME (        | Corinne #7-33         | D-10: 06 15-022               |            |          |
| 145.00                                                                                                                                                                                                                                                                                                                                                                                                                                                                                                                                                                                                                                                                                                                                                                                                                                                                                                                                                                                                                                                                                                                                                                                                                                                                                                                                                                                                                                                                                                                                                                                                                                                                                                                                                                                                                                                                                                                                                                                                                                                                                                                        | CEMENT MATERIALS   | Class A Common        | of history of 13-022          | 17.90      | 2,595.50 |
| 409.00                                                                                                                                                                                                                                                                                                                                                                                                                                                                                                                                                                                                                                                                                                                                                                                                                                                                                                                                                                                                                                                                                                                                                                                                                                                                                                                                                                                                                                                                                                                                                                                                                                                                                                                                                                                                                                                                                                                                                                                                                                                                                                                        | CEMENT MATERIALS   | Chloride              | Dulling afe 15-022<br>3-24-15 | 1.10       | 449.90   |
| 152,25                                                                                                                                                                                                                                                                                                                                                                                                                                                                                                                                                                                                                                                                                                                                                                                                                                                                                                                                                                                                                                                                                                                                                                                                                                                                                                                                                                                                                                                                                                                                                                                                                                                                                                                                                                                                                                                                                                                                                                                                                                                                                                                        | CEMENT SERVICE     | Cubic Feet Charge     |                               | 2.48       | 377.58   |
| 140.40                                                                                                                                                                                                                                                                                                                                                                                                                                                                                                                                                                                                                                                                                                                                                                                                                                                                                                                                                                                                                                                                                                                                                                                                                                                                                                                                                                                                                                                                                                                                                                                                                                                                                                                                                                                                                                                                                                                                                                                                                                                                                                                        | CEMENT SERVICE     | Ton Mileage Charge    |                               | 2.75       | 386.10   |
| 1.00                                                                                                                                                                                                                                                                                                                                                                                                                                                                                                                                                                                                                                                                                                                                                                                                                                                                                                                                                                                                                                                                                                                                                                                                                                                                                                                                                                                                                                                                                                                                                                                                                                                                                                                                                                                                                                                                                                                                                                                                                                                                                                                          | CEMENT SERVICE     | Surface               |                               | 1,512.25   | 1,512.25 |
| 20.00                                                                                                                                                                                                                                                                                                                                                                                                                                                                                                                                                                                                                                                                                                                                                                                                                                                                                                                                                                                                                                                                                                                                                                                                                                                                                                                                                                                                                                                                                                                                                                                                                                                                                                                                                                                                                                                                                                                                                                                                                                                                                                                         | CEMENT SERVICE     | Pump Truck Mileage    |                               | 7.70       | 154.00   |
| 20.00                                                                                                                                                                                                                                                                                                                                                                                                                                                                                                                                                                                                                                                                                                                                                                                                                                                                                                                                                                                                                                                                                                                                                                                                                                                                                                                                                                                                                                                                                                                                                                                                                                                                                                                                                                                                                                                                                                                                                                                                                                                                                                                         | CEMENT SERVICE     | Light Vehicle Mileage |                               | 4.40       | 88,00    |
| 1.00                                                                                                                                                                                                                                                                                                                                                                                                                                                                                                                                                                                                                                                                                                                                                                                                                                                                                                                                                                                                                                                                                                                                                                                                                                                                                                                                                                                                                                                                                                                                                                                                                                                                                                                                                                                                                                                                                                                                                                                                                                                                                                                          | CEMENT SUPERVISOR  | Alan Ryan             |                               |            |          |
| 1.00                                                                                                                                                                                                                                                                                                                                                                                                                                                                                                                                                                                                                                                                                                                                                                                                                                                                                                                                                                                                                                                                                                                                                                                                                                                                                                                                                                                                                                                                                                                                                                                                                                                                                                                                                                                                                                                                                                                                                                                                                                                                                                                          | EQUIPMENT OPERATOR | Kevin Ryan            |                               |            |          |
| 1.00                                                                                                                                                                                                                                                                                                                                                                                                                                                                                                                                                                                                                                                                                                                                                                                                                                                                                                                                                                                                                                                                                                                                                                                                                                                                                                                                                                                                                                                                                                                                                                                                                                                                                                                                                                                                                                                                                                                                                                                                                                                                                                                          | EQUIPMENT OPERATOR | Darren Racette        |                               |            |          |
|                                                                                                                                                                                                                                                                                                                                                                                                                                                                                                                                                                                                                                                                                                                                                                                                                                                                                                                                                                                                                                                                                                                                                                                                                                                                                                                                                                                                                                                                                                                                                                                                                                                                                                                                                                                                                                                                                                                                                                                                                                                                                                                               |                    |                       |                               | 1          |          |
| A department of the second of |                    |                       | MAR 27/2015                   |            |          |
|                                                                                                                                                                                                                                                                                                                                                                                                                                                                                                                                                                                                                                                                                                                                                                                                                                                                                                                                                                                                                                                                                                                                                                                                                                                                                                                                                                                                                                                                                                                                                                                                                                                                                                                                                                                                                                                                                                                                                                                                                                                                                                                               |                    | 10.44-4               |                               | L          | 5 563 33 |

ALL PRICES ARE NET, PAYABLE 30 DAYS FOLLOWING DATE OF INVOICE. 1 1/2% CHARGED THEREAFTER. IF ACCOUNT IS CURRENT, TAKE DISCOUNT OF

2,114.06

ONLY IF PAID ON OR BEFORE Apr 10, 2015