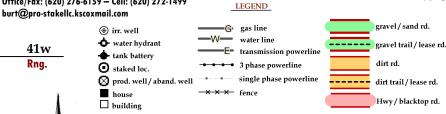

DATE REVISED:

**DIRECTIONS:** From the NE side of Johnson City, Ks at the intersection of Hwy 160 and Oak St. – Now go 1 mile South on Oak St. to the NE corner of section 1-29s-41w – Now go 0.9 mile South on Rd. L to ingress stake West into –Now go 200' West through milo stubble, into staked location