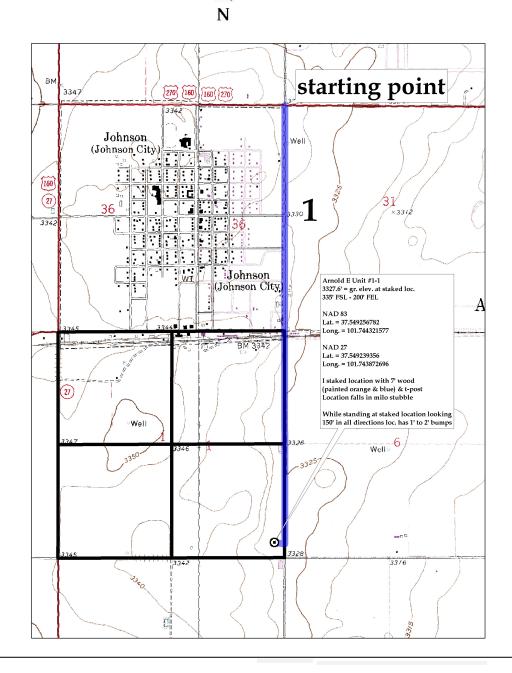

Arnold E Unit #1-1
LEASE NAME

335' FSL - 200' FEL LOCATION SPOT

3327.6' GR. ELEVATION 1 29s 41w
Sec. Twp. Rng.

SCALE: N/A

DATE STAKED: Mar.5<sup>th</sup>,2015

MEASURED BY: Kent C.

DRAWN BY: Austin D.

AUTHORIZED BY: Evan M.

DATE REVISED:

**DIRECTIONS:** From the NE side of Johnson City, Ks at the intersection of Hwy 160 and Oak St. – Now go 1 mile South on Oak St. to the NE corner of section 1-29s-41w – Now go 0.9 mile South on Rd. L to ingress stake West into –Now go 200' West through milo stubble, into staked location