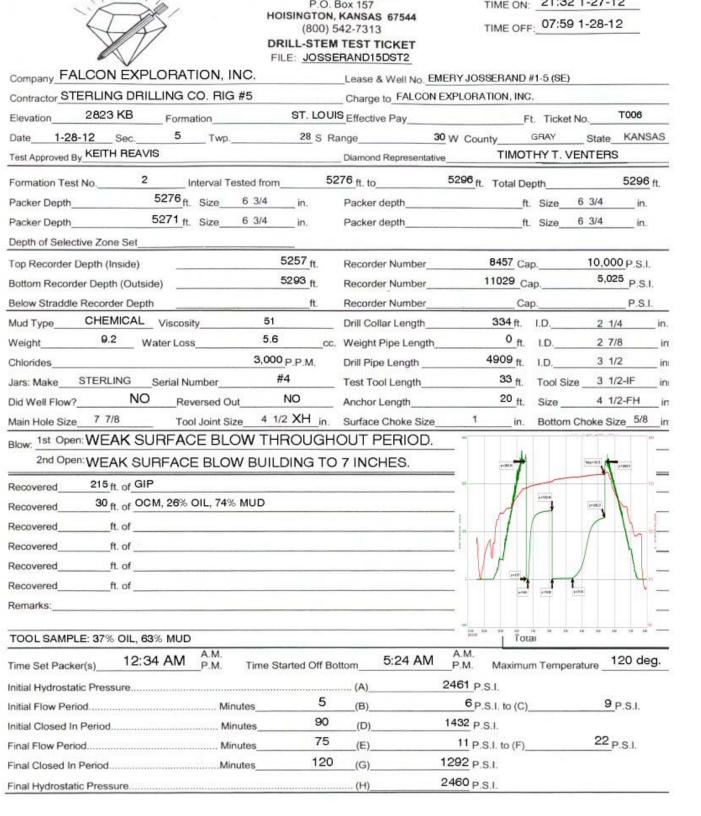

### P.O. Box 157 HOISINGTON, KANSAS 67544 (800) 542-7313 DRILL-STEM TEST TICKET

**DIAMOND TESTING** 

FILE: EMERYJOSSERAND1-5DST1

Lease & Well No. EMERY JOSSERAND #1-5 (SE)

TIME ON: 14:35 1.26.12

TIME OFF: 00:27 1.27.12