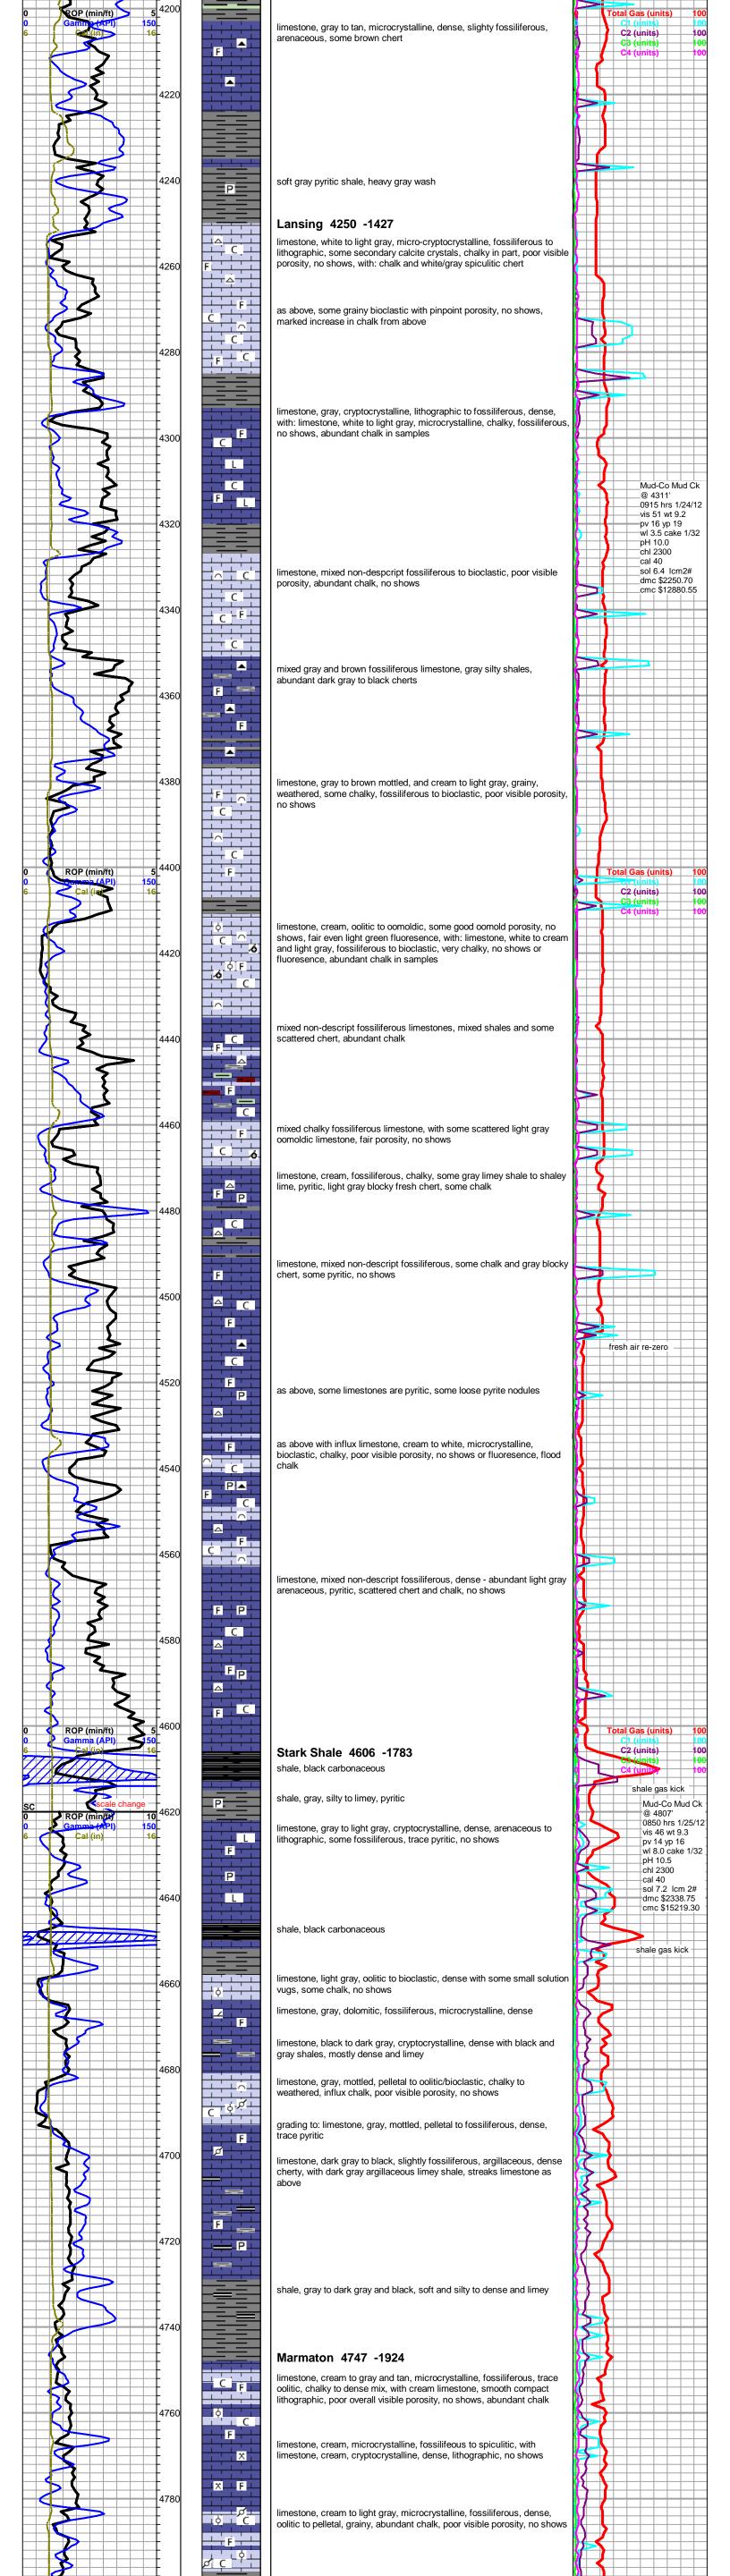

# Falcon Exploration, Inc. daily drilling report

| DATE       | 7:00 AM DEPTH | REMARKS                                                                                                                               |
|------------|---------------|---------------------------------------------------------------------------------------------------------------------------------------|
| 01/23/2012 | 3584          | Geologist Keith Reavis on location @ 0330 hrs, 3460 ft., drilling Stotler, Tarkio, Topeka, Lecompton                                  |
| 01/24/2012 | 4255          | drilling ahead, Heebner, Douglas, Lansing                                                                                             |
| 01/25/2012 | 4771          | drilling ahead, lower KC, base KC, Marmaton, Cherokee, conduct short trip At 5040 ft.                                                 |
| 01/26/2012 | 5109          | finish short trip, drill ahead, Cherokee, Inola, Morrow, show in Inola and Morrow warrant DST, conduct and complete DST #1            |
| 01/27/2012 | 5173          | Tripping tools and bit, on bottom, ctch, resume drilling Mississippian, cut St. Louis, show warrants test, TOH for DST #2             |
| 01/28/2012 | 5296          | Conduct and complete DST #2, successful test, TIH w/bit, resume drilling, TD @ 2105 hrs, ctch, TOH w/bit for logs                     |
| 01/29/2012 | 5375          | conduct and complete logging operations, geologist off location 1000 hrs                                                              |
| 11/29/2014 |               | geologist Keith Reavis on location @ 0800 hrs, drilling bottom plug tripping in hole and breaking circ. as needed                     |
| 11/30/2014 | 5377          | on bottom old TD @ 0130 hrs, begin mixing mud in frac tanks, displace, drilling ahead @ 1420 hrs                                      |
| 12/01/2014 | 5689          | drilling ahead, Mississippian-Warsaw, Osage                                                                                           |
| 12/02/2014 | 6115          | drilling Osage, Viola, Arbuckle                                                                                                       |
| 12/03/2014 | 6520          | drilling Arbuckle                                                                                                                     |
| 12/04/2014 | 6780          | TD @ 0005 hrs, ctch, short trip, TOH w/bit for logs, conduct and complete logging operations @ 1450 hrs, geologist off loc @ 1615 hrs |