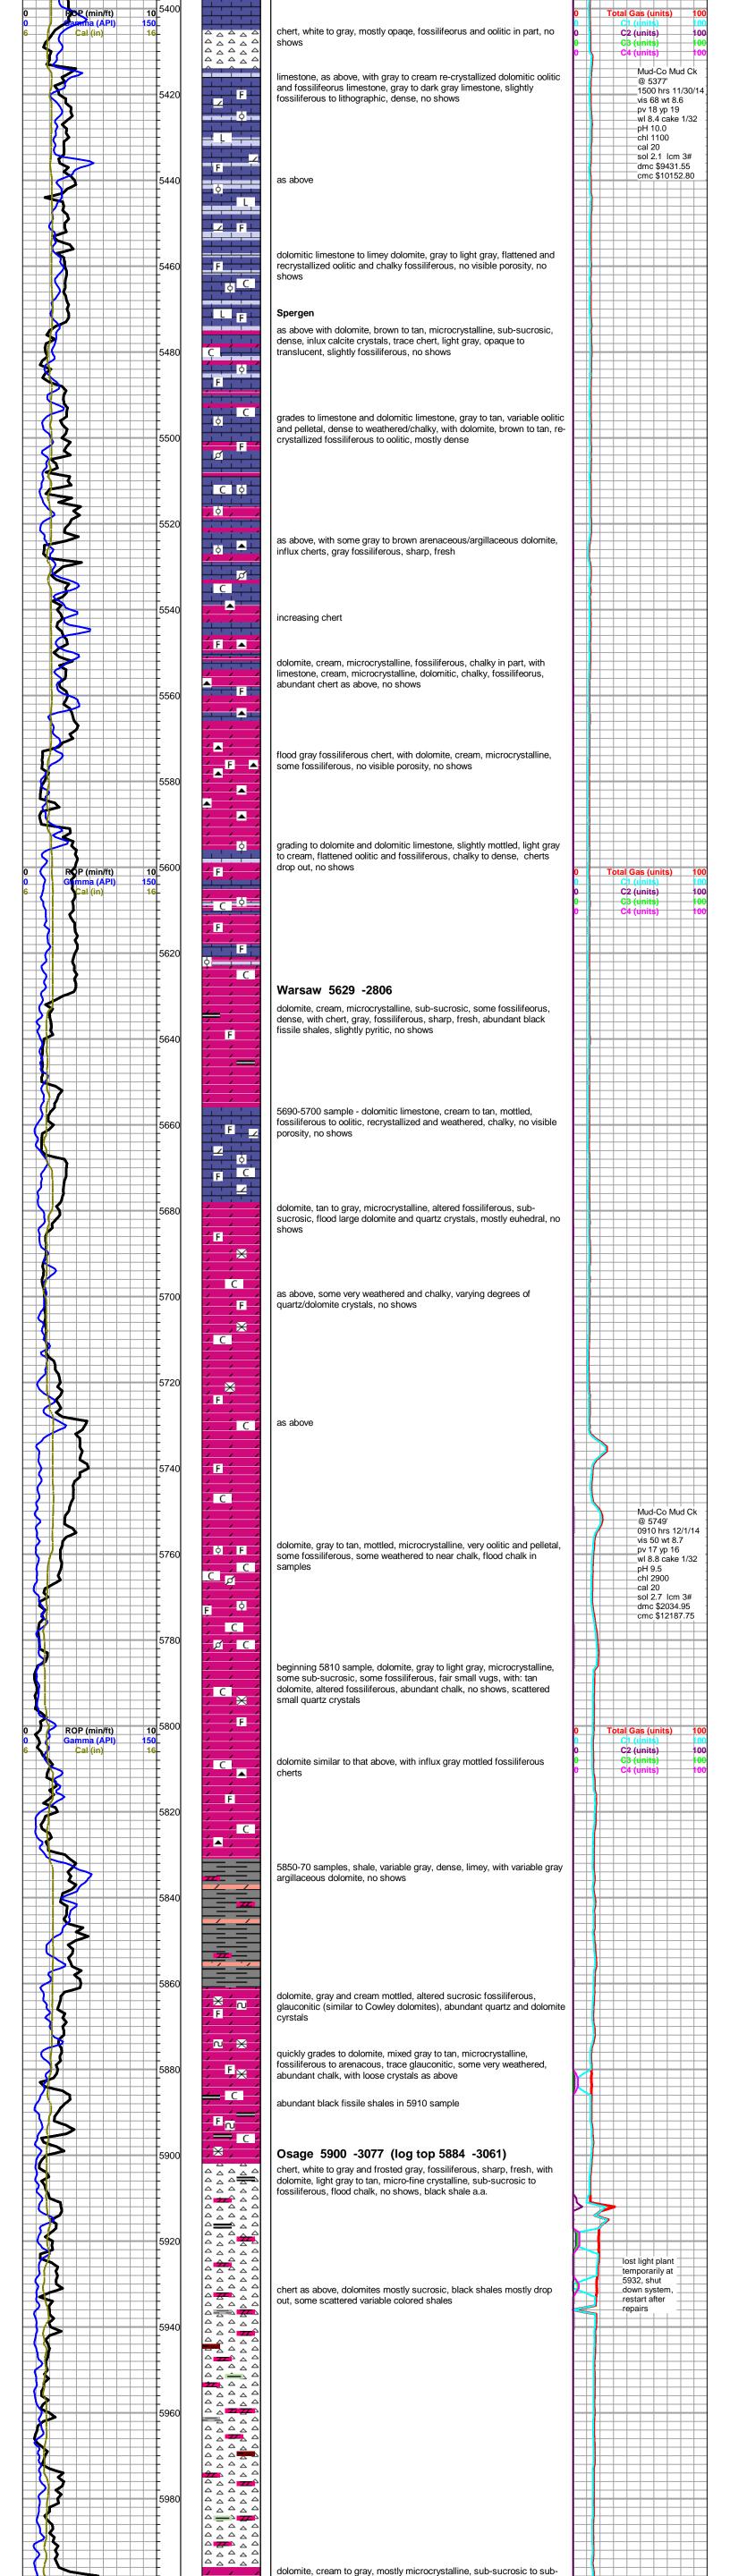

# Falcon Exploration, Inc. daily drilling report

| DATE       | 7:00 AM DEPTH | REMARKS                                                                                                                               |
|------------|---------------|---------------------------------------------------------------------------------------------------------------------------------------|
| 01/23/2012 | 3584          | Geologist Keith Reavis on location @ 0330 hrs, 3460 ft., drilling Stotler, Tarkio, Topeka, Lecompton                                  |
| 01/24/2012 | 4255          | drilling ahead, Heebner, Douglas, Lansing                                                                                             |
| 01/25/2012 | 4771          | drilling ahead, lower KC, base KC, Marmaton, Cherokee, conduct short trip At 5040 ft.                                                 |
| 01/26/2012 | 5109          | finish short trip, drill ahead, Cherokee, Inola, Morrow, show in Inola and Morrow warrant DST, conduct and complete DST #1            |
| 01/27/2012 | 5173          | Tripping tools and bit, on bottom, ctch, resume drilling Mississippian, cut St. Louis, show warrants test, TOH for DST #2             |
| 01/28/2012 | 5296          | Conduct and complete DST #2, successful test, TIH w/bit, resume drilling, TD @ 2105 hrs, ctch, TOH w/bit for logs                     |
| 01/29/2012 | 5375          | conduct and complete logging operations, geologist off location 1000 hrs                                                              |
| 11/29/2014 |               | geologist Keith Reavis on location @ 0800 hrs, drilling bottom plug tripping in hole and breaking circ. as needed                     |
| 11/30/2014 | 5377          | on bottom old TD @ 0130 hrs, begin mixing mud in frac tanks, displace, drilling ahead @ 1420 hrs                                      |
| 12/01/2014 | 5689          | drilling ahead, Mississippian-Warsaw, Osage                                                                                           |
| 12/02/2014 | 6115          | drilling Osage, Viola, Arbuckle                                                                                                       |
| 12/03/2014 | 6520          | drilling Arbuckle                                                                                                                     |
| 12/04/2014 | 6780          | TD @ 0005 hrs, ctch, short trip, TOH w/bit for logs, conduct and complete logging operations @ 1450 hrs, geologist off loc @ 1615 hrs |