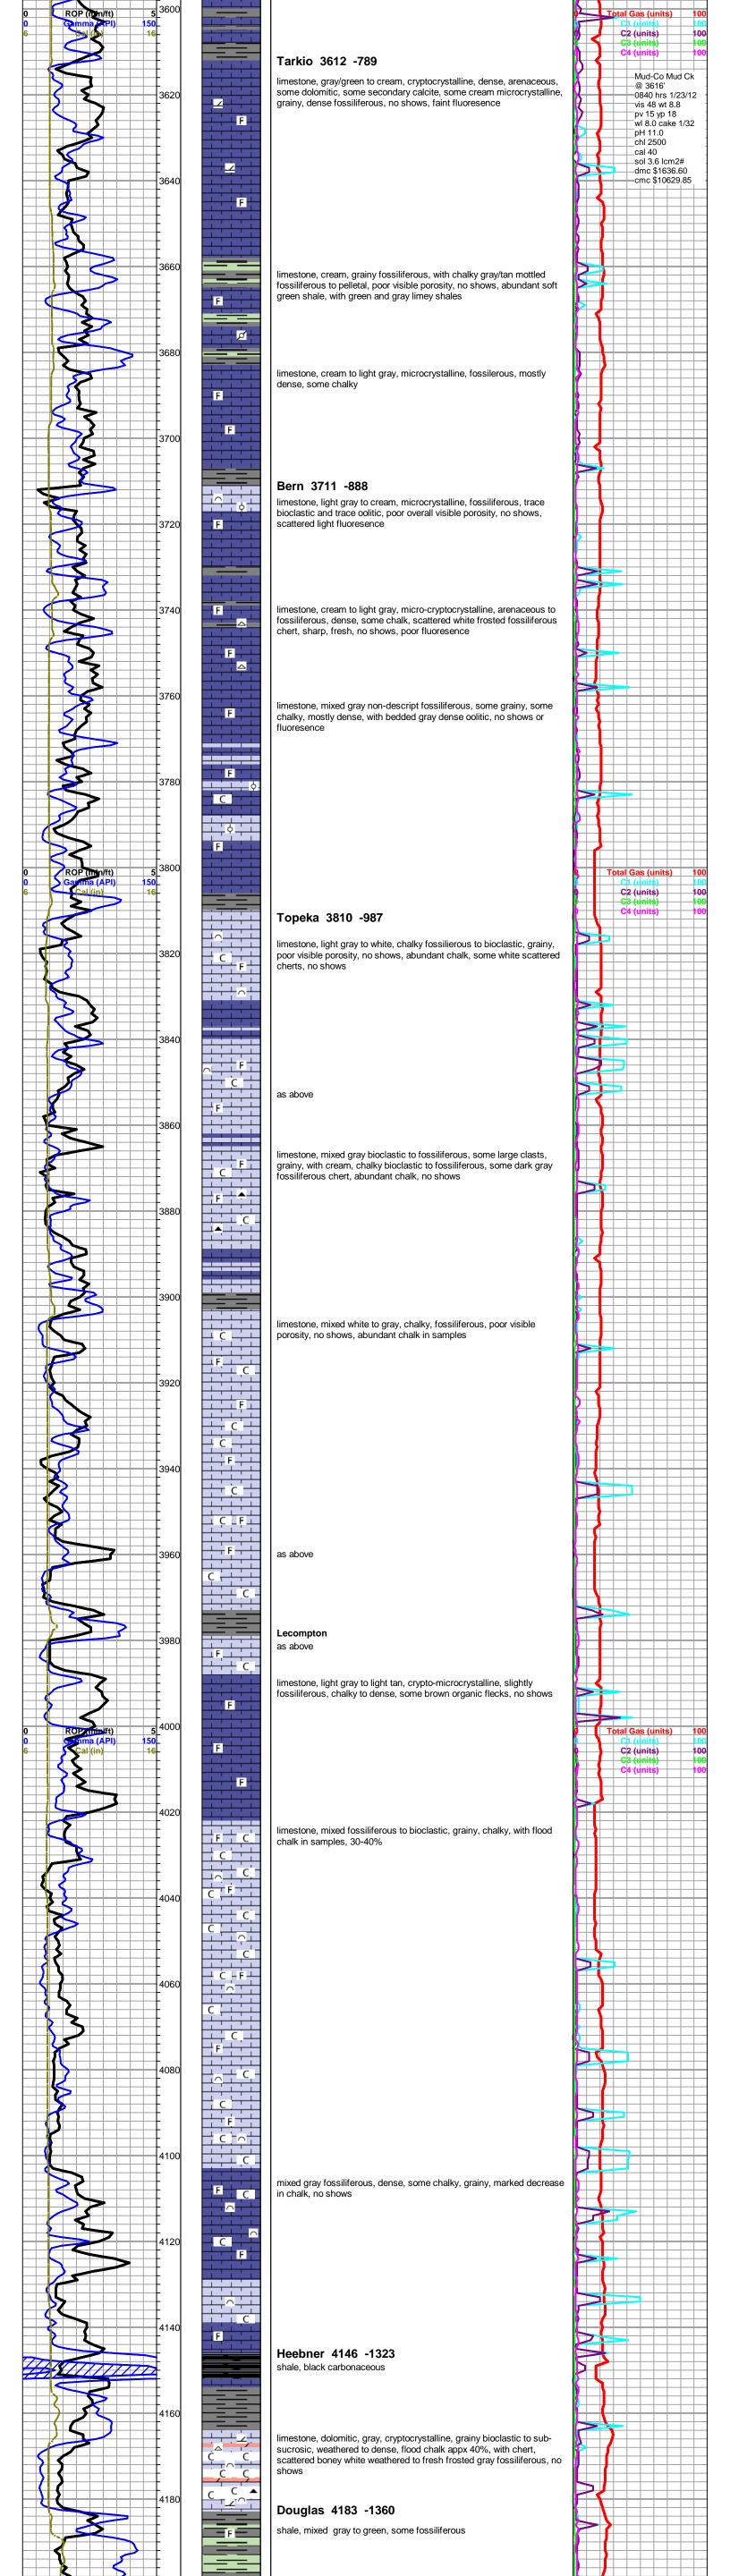

# Falcon Exploration, Inc. daily drilling report

| DATE       | 7:00 AM DEPTH | REMARKS                                                                                                                               |
|------------|---------------|---------------------------------------------------------------------------------------------------------------------------------------|
| 01/23/2012 | 3584          | Geologist Keith Reavis on location @ 0330 hrs, 3460 ft., drilling Stotler, Tarkio, Topeka, Lecompton                                  |
| 01/24/2012 | 4255          | drilling ahead, Heebner, Douglas, Lansing                                                                                             |
| 01/25/2012 | 4771          | drilling ahead, lower KC, base KC, Marmaton, Cherokee, conduct short trip At 5040 ft.                                                 |
| 01/26/2012 | 5109          | finish short trip, drill ahead, Cherokee, Inola, Morrow, show in Inola and Morrow warrant DST, conduct and complete DST #1            |
| 01/27/2012 | 5173          | Tripping tools and bit, on bottom, ctch, resume drilling Mississippian, cut St. Louis, show warrants test, TOH for DST #2             |
| 01/28/2012 | 5296          | Conduct and complete DST #2, successful test, TIH w/bit, resume drilling, TD @ 2105 hrs, ctch, TOH w/bit for logs                     |
| 01/29/2012 | 5375          | conduct and complete logging operations, geologist off location 1000 hrs                                                              |
| 11/29/2014 |               | geologist Keith Reavis on location @ 0800 hrs, drilling bottom plug tripping in hole and breaking circ. as needed                     |
| 11/30/2014 | 5377          | on bottom old TD @ 0130 hrs, begin mixing mud in frac tanks, displace, drilling ahead @ 1420 hrs                                      |
| 12/01/2014 | 5689          | drilling ahead, Mississippian-Warsaw, Osage                                                                                           |
| 12/02/2014 | 6115          | drilling Osage, Viola, Arbuckle                                                                                                       |
| 12/03/2014 | 6520          | drilling Arbuckle                                                                                                                     |
| 12/04/2014 | 6780          | TD @ 0005 hrs, ctch, short trip, TOH w/bit for logs, conduct and complete logging operations @ 1450 hrs, geologist off loc @ 1615 hrs |