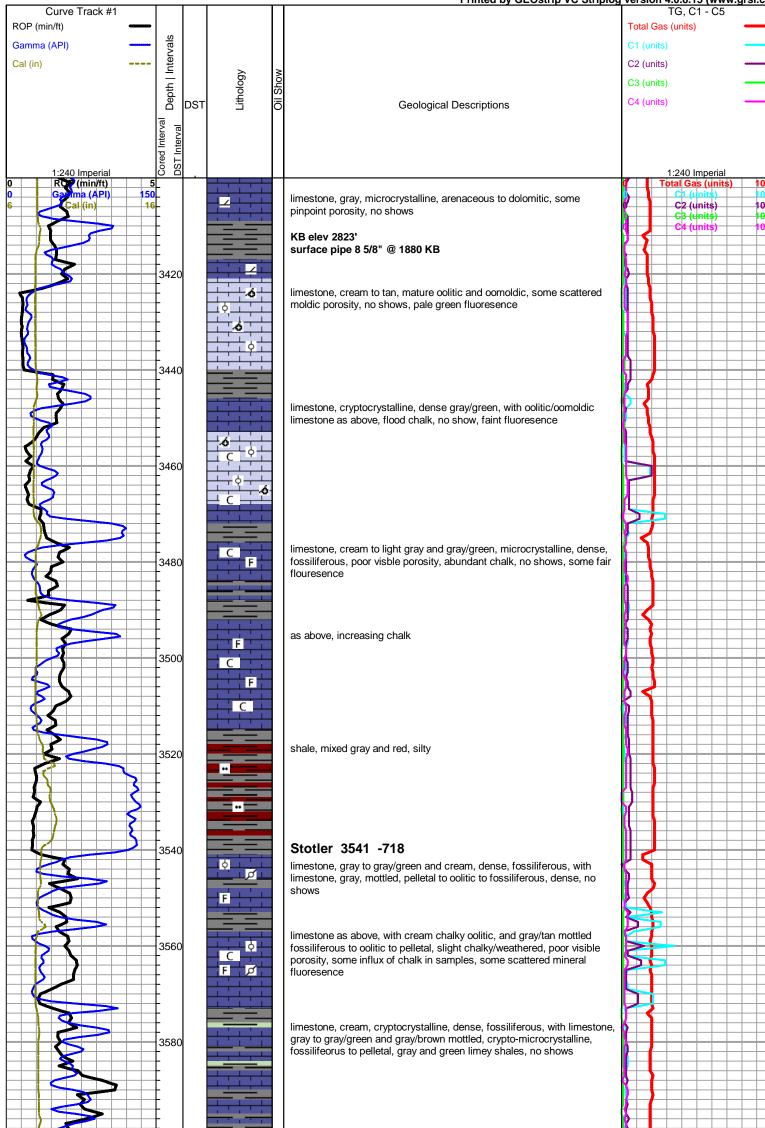

# Falcon Exploration, Inc. daily drilling report

| DATE       | 7:00 AM DEPTH | REMARKS                                                                                                                               |
|------------|---------------|---------------------------------------------------------------------------------------------------------------------------------------|
| 01/23/2012 | 3584          | Geologist Keith Reavis on location @ 0330 hrs, 3460 ft., drilling Stotler, Tarkio, Topeka, Lecompton                                  |
| 01/24/2012 | 4255          | drilling ahead, Heebner, Douglas, Lansing                                                                                             |
| 01/25/2012 | 4771          | drilling ahead, lower KC, base KC, Marmaton, Cherokee, conduct short trip At 5040 ft.                                                 |
| 01/26/2012 | 5109          | finish short trip, drill ahead, Cherokee, Inola, Morrow, show in Inola and Morrow warrant DST, conduct and complete DST #1            |
| 01/27/2012 | 5173          | Tripping tools and bit, on bottom, ctch, resume drilling Mississippian, cut St. Louis, show warrants test, TOH for DST #2             |
| 01/28/2012 | 5296          | Conduct and complete DST #2, successful test, TIH w/bit, resume drilling, TD @ 2105 hrs, ctch, TOH w/bit for logs                     |
| 01/29/2012 | 5375          | conduct and complete logging operations, geologist off location 1000 hrs                                                              |
| 11/29/2014 |               | geologist Keith Reavis on location @ 0800 hrs, drilling bottom plug tripping in hole and breaking circ. as needed                     |
| 11/30/2014 | 5377          | on bottom old TD @ 0130 hrs, begin mixing mud in frac tanks, displace, drilling ahead @ 1420 hrs                                      |
| 12/01/2014 | 5689          | drilling ahead, Mississippian-Warsaw, Osage                                                                                           |
| 12/02/2014 | 6115          | drilling Osage, Viola, Arbuckle                                                                                                       |
| 12/03/2014 | 6520          | drilling Arbuckle                                                                                                                     |
| 12/04/2014 | 6780          | TD @ 0005 hrs, ctch, short trip, TOH w/bit for logs, conduct and complete logging operations @ 1450 hrs, geologist off loc @ 1615 hrs |