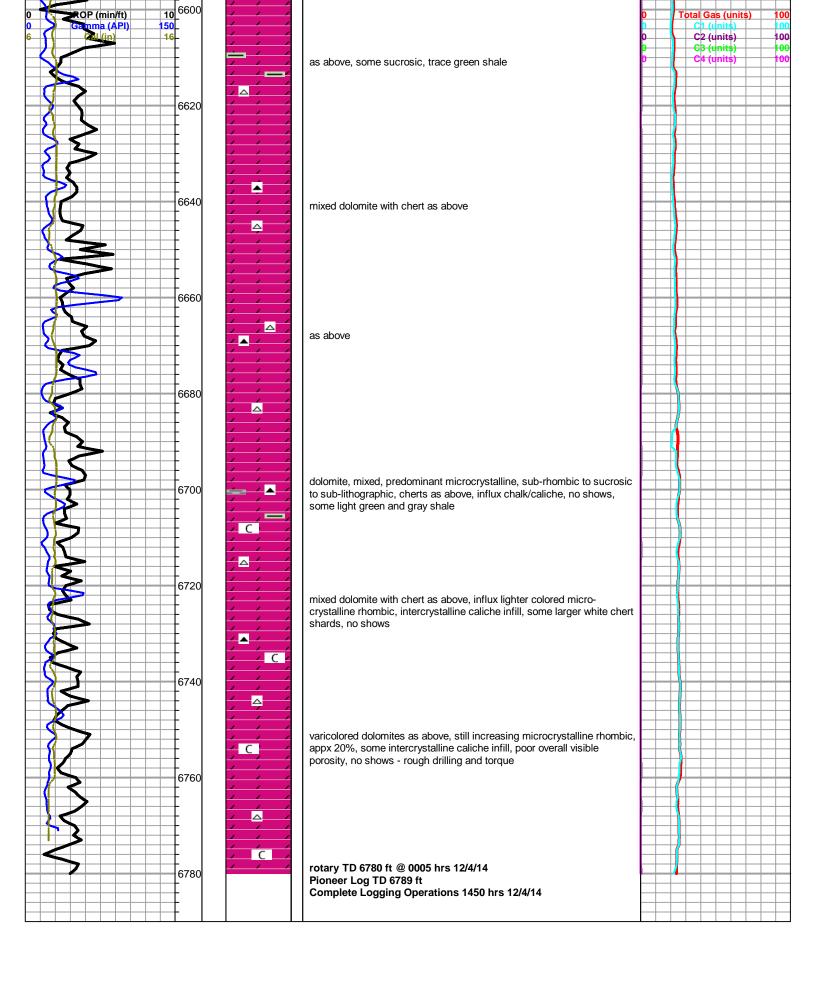

# Falcon Exploration, Inc. well comparison sheet DRILLING WELL

COMPARISON WELL

|               | E.                                       | mery Joss | Smith #1-5           |         |      |                            | Smith #2-5 |              |      |                 |        |        |  |
|---------------|------------------------------------------|-----------|----------------------|---------|------|----------------------------|------------|--------------|------|-----------------|--------|--------|--|
|               |                                          | -         | 1460' FNL & 330' FWL |         |      | 2170' FNL & 2440' FWL      |            |              |      |                 |        |        |  |
|               | 2570' FSL & 1850' FEL<br>Sec 5-T28S-R30W |           |                      |         |      | Sec 5-T28S-R30W Structural |            |              |      | Sec 5-T28S-R30W |        |        |  |
|               |                                          |           |                      |         |      |                            |            |              |      | 500 5 120       |        | ural   |  |
|               | 2823                                     | КВ        |                      |         | 2832 | 2832 KB R                  |            | Relationship |      | 2826 KB         |        | onship |  |
| Formation     | Sample                                   | Sub-Sea   | Log                  | Sub-Sea | Log  | Sub-Sea                    | Sample     | Log          | Log  | Sub-Sea         | Sample | Log    |  |
| Stotler       | 3541                                     | -718      | 3540                 | -717    | 3530 | -698                       | -20        | -19          | 3541 | -715            | -3     | -2     |  |
| Tarkio        | 3612                                     | -789      | 3613                 | -790    | 3602 | -770                       | -19        | -20          | 3613 | -787            | -2     | -3     |  |
| Bern          | 3711                                     | -888      | 3713                 | -890    | 3700 | -868                       | -20        | -22          | 3712 | -886            | -2     | -4     |  |
| Topeka        | 3810                                     | -987      | 3810                 | -987    | 3800 | -968                       | -19        | -19          | 3810 | -984            | -3     | -3     |  |
| Heebner       | 4146                                     | -1323     | 4146                 | -1323   | 4140 | -1308                      | -15        | -15          | 4146 | -1320           | -3     | -3     |  |
| Lansing       | 4250                                     | -1427     | 4252                 | -1429   | 4236 | -1404                      | -23        | -25          | 4249 | -1423           | -4     | -6     |  |
| Stark         | 4606                                     | -1783     | 4606                 | -1783   | 4590 | -1758                      | -25        | -25          | 4610 | -1784           | 1      | 1      |  |
| Marmaton      | 4747                                     | -1924     | 4742                 | -1919   | 4738 | -1906                      | -18        | -13          | 4748 | -1922           | -2     | 3      |  |
| Pawnee        | 4840                                     | -2017     | 4838                 | -2015   | 4822 | -1990                      | -27        | -25          | 4832 | -2006           | -11    | -9     |  |
| Cherokee      | 4886                                     | -2063     | 4885                 | -2062   | 4870 | -2038                      | -25        | -24          | 4881 | -2055           | -8     | -7     |  |
| Morrow Sand   | 5091                                     | -2268     | 5091                 | -2268   | 5078 | -2246                      | -22        | -22          | 5081 | -2255           | -13    | -13    |  |
| Mississippian | 5137                                     | -2314     | 5136                 | -2313   | 5154 | -2322                      | 8          | 9            | 5145 | -2319           | 5      | 6      |  |
| St. Lo Por    | 5281                                     | -2458     | 5284                 | -2461   | 5284 | -2452                      | -6         | -9           | 5276 | -2450           | -8     | -11    |  |
| Original TD   | 5375                                     | -2552     | 5377                 | -2554   | 5552 | -2720                      | 168        | 166          | 5551 | -2725           | 173    | 171    |  |
| Warsaw        | 5629                                     | -2806     | 5632                 | -2809   |      |                            |            |              |      |                 |        |        |  |
| 0sage         | 5900                                     | -3077     | 5884                 | -3061   |      |                            |            |              |      |                 |        |        |  |
| Viola         | 6131                                     | -3308     | 6134                 | -3311   |      |                            |            |              |      |                 |        |        |  |
| Simpson Sand  | not pic                                  | ked       | 6400                 | -3577   |      |                            |            |              |      |                 |        |        |  |
| Arbuckle      | 6394                                     | -3571     | 6430                 | -3607   |      | Ĭ.                         |            |              |      |                 |        |        |  |
| Total Depth   | 6780                                     | -3957     | 6789                 | -3966   |      |                            |            |              |      |                 |        |        |  |