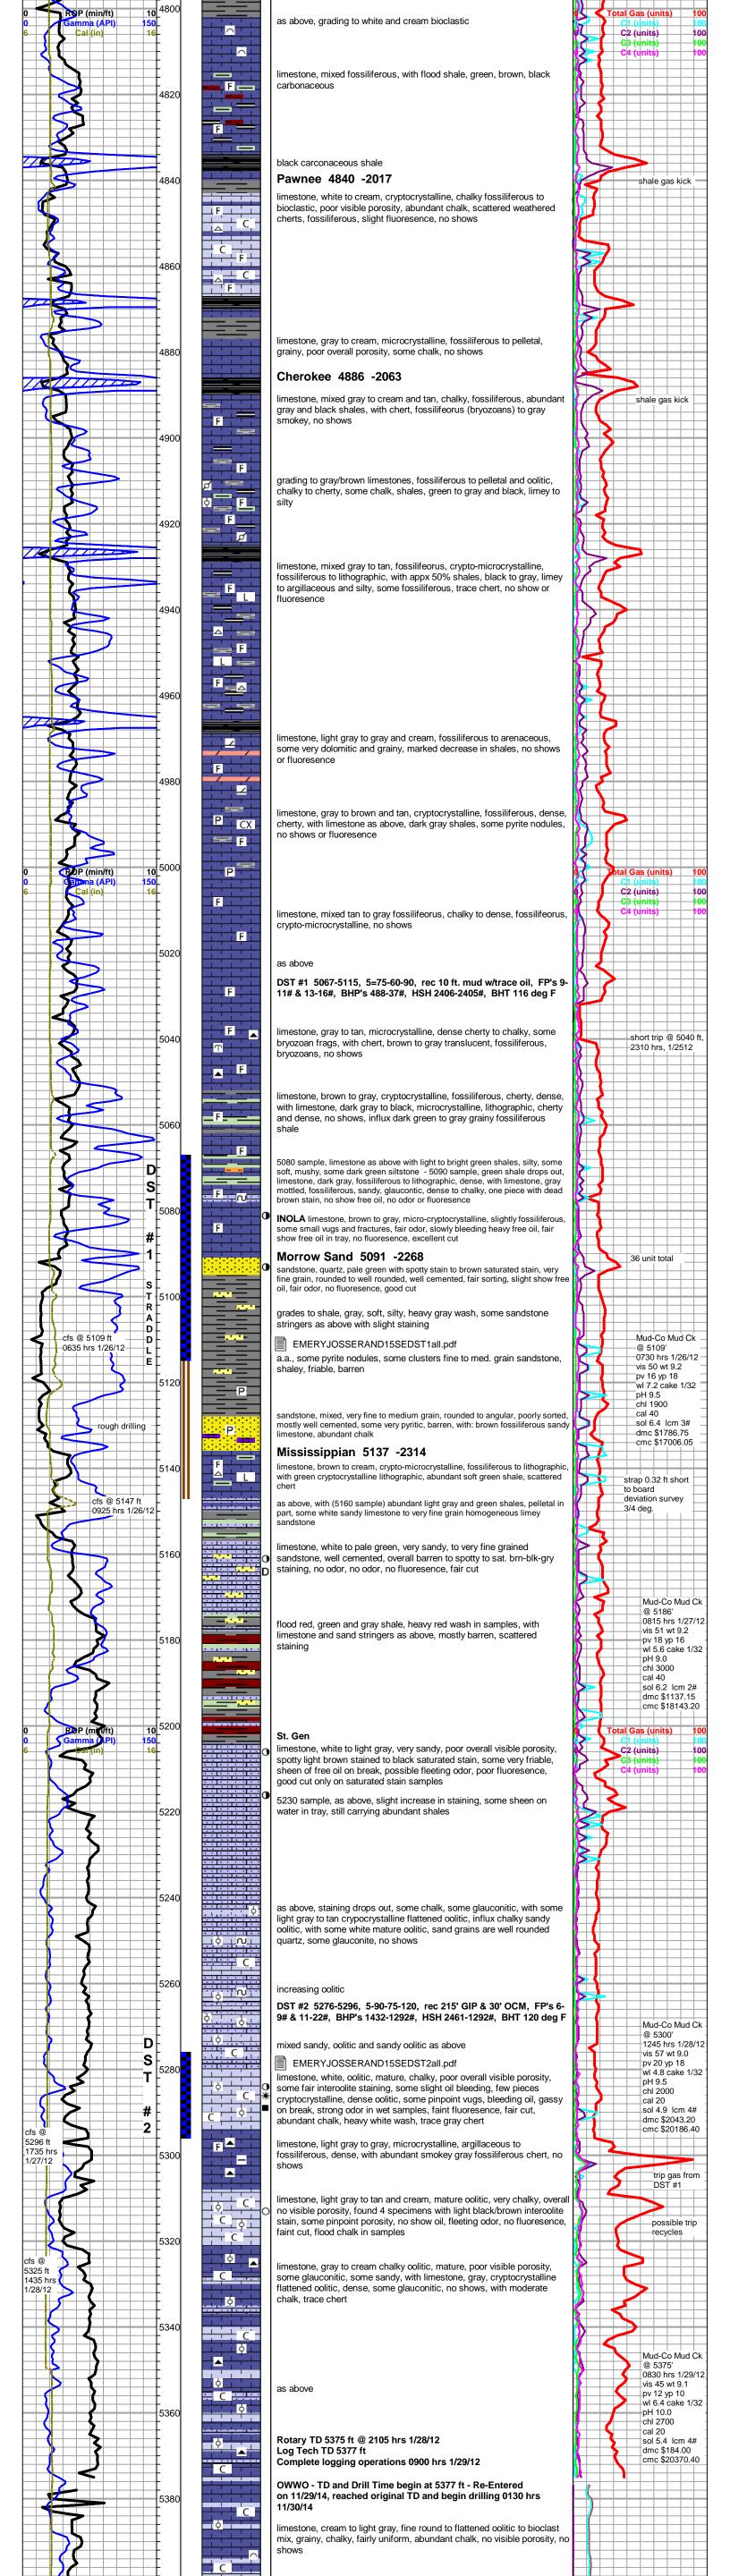

# Falcon Exploration, Inc. daily drilling report

| DATE       | 7:00 AM DEPTH | REMARKS                                                                                                                               |
|------------|---------------|---------------------------------------------------------------------------------------------------------------------------------------|
| 01/23/2012 | 3584          | Geologist Keith Reavis on location @ 0330 hrs, 3460 ft., drilling Stotler, Tarkio, Topeka, Lecompton                                  |
| 01/24/2012 | 4255          | drilling ahead, Heebner, Douglas, Lansing                                                                                             |
| 01/25/2012 | 4771          | drilling ahead, lower KC, base KC, Marmaton, Cherokee, conduct short trip At 5040 ft.                                                 |
| 01/26/2012 | 5109          | finish short trip, drill ahead, Cherokee, Inola, Morrow, show in Inola and Morrow warrant DST, conduct and complete DST #1            |
| 01/27/2012 | 5173          | Tripping tools and bit, on bottom, ctch, resume drilling Mississippian, cut St. Louis, show warrants test, TOH for DST #2             |
| 01/28/2012 | 5296          | Conduct and complete DST #2, successful test, TIH w/bit, resume drilling, TD @ 2105 hrs, ctch, TOH w/bit for logs                     |
| 01/29/2012 | 5375          | conduct and complete logging operations, geologist off location 1000 hrs                                                              |
| 11/29/2014 |               | geologist Keith Reavis on location @ 0800 hrs, drilling bottom plug tripping in hole and breaking circ. as needed                     |
| 11/30/2014 | 5377          | on bottom old TD @ 0130 hrs, begin mixing mud in frac tanks, displace, drilling ahead @ 1420 hrs                                      |
| 12/01/2014 | 5689          | drilling ahead, Mississippian-Warsaw, Osage                                                                                           |
| 12/02/2014 | 6115          | drilling Osage, Viola, Arbuckle                                                                                                       |
| 12/03/2014 | 6520          | drilling Arbuckle                                                                                                                     |
| 12/04/2014 | 6780          | TD @ 0005 hrs, ctch, short trip, TOH w/bit for logs, conduct and complete logging operations @ 1450 hrs, geologist off loc @ 1615 hrs |

### P.O. Box 157 HOISINGTON, KANSAS 67544 (800) 542-7313 DRILL-STEM TEST TICKET

**DIAMOND TESTING** 

FILE: EMERYJOSSERAND1-5DST1

Lease & Well No. EMERY JOSSERAND #1-5 (SE)

TIME ON: 14:35 1.26.12

TIME OFF: 00:27 1.27.12