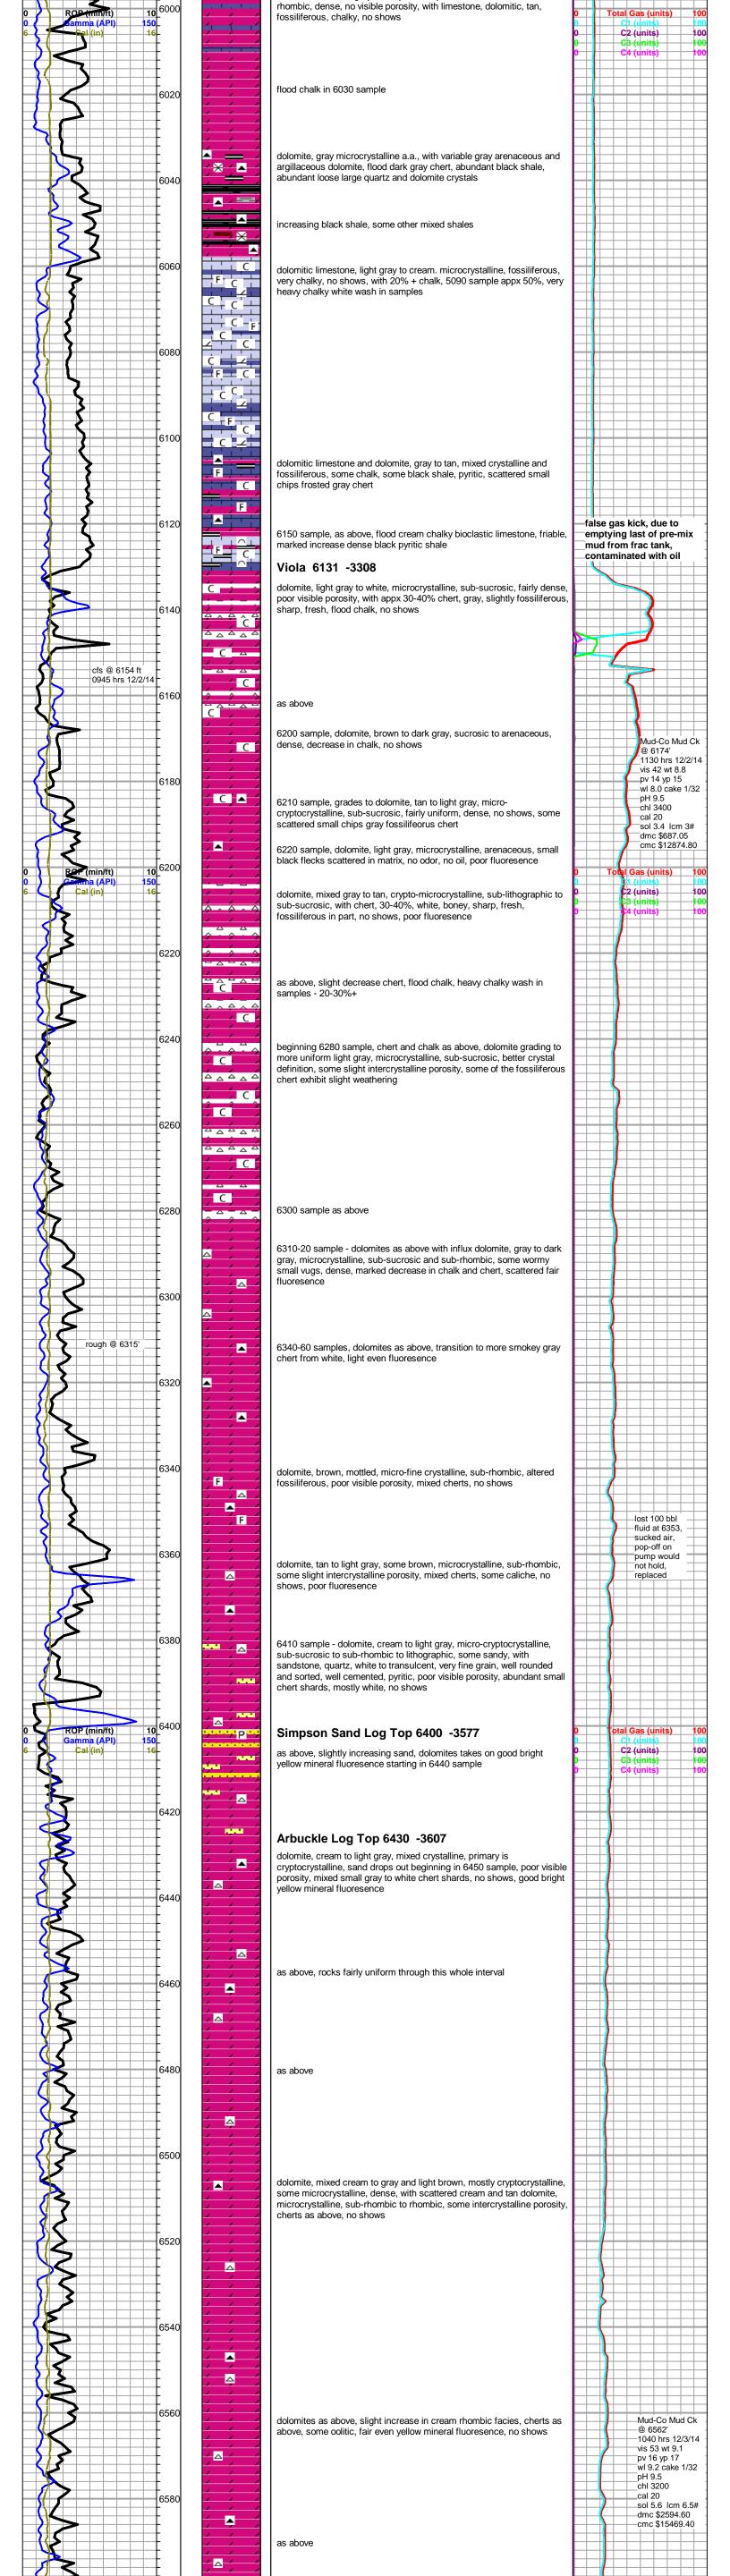

# Falcon Exploration, Inc. well comparison sheet DRILLING WELL

COMPARISON WELL

|               | E.                                       | mery Joss | Smith #1-5           |         |      |                            | Smith #2-5 |              |      |                 |        |        |  |
|---------------|------------------------------------------|-----------|----------------------|---------|------|----------------------------|------------|--------------|------|-----------------|--------|--------|--|
|               |                                          | -         | 1460' FNL & 330' FWL |         |      | 2170' FNL & 2440' FWL      |            |              |      |                 |        |        |  |
|               | 2570' FSL & 1850' FEL<br>Sec 5-T28S-R30W |           |                      |         |      | Sec 5-T28S-R30W Structural |            |              |      | Sec 5-T28S-R30W |        |        |  |
|               |                                          |           |                      |         |      |                            |            |              |      | 500 5 120       |        | ural   |  |
|               | 2823                                     | КВ        |                      |         | 2832 | 2832 KB R                  |            | Relationship |      | 2826 KB         |        | onship |  |
| Formation     | Sample                                   | Sub-Sea   | Log                  | Sub-Sea | Log  | Sub-Sea                    | Sample     | Log          | Log  | Sub-Sea         | Sample | Log    |  |
| Stotler       | 3541                                     | -718      | 3540                 | -717    | 3530 | -698                       | -20        | -19          | 3541 | -715            | -3     | -2     |  |
| Tarkio        | 3612                                     | -789      | 3613                 | -790    | 3602 | -770                       | -19        | -20          | 3613 | -787            | -2     | -3     |  |
| Bern          | 3711                                     | -888      | 3713                 | -890    | 3700 | -868                       | -20        | -22          | 3712 | -886            | -2     | -4     |  |
| Topeka        | 3810                                     | -987      | 3810                 | -987    | 3800 | -968                       | -19        | -19          | 3810 | -984            | -3     | -3     |  |
| Heebner       | 4146                                     | -1323     | 4146                 | -1323   | 4140 | -1308                      | -15        | -15          | 4146 | -1320           | -3     | -3     |  |
| Lansing       | 4250                                     | -1427     | 4252                 | -1429   | 4236 | -1404                      | -23        | -25          | 4249 | -1423           | -4     | -6     |  |
| Stark         | 4606                                     | -1783     | 4606                 | -1783   | 4590 | -1758                      | -25        | -25          | 4610 | -1784           | 1      | 1      |  |
| Marmaton      | 4747                                     | -1924     | 4742                 | -1919   | 4738 | -1906                      | -18        | -13          | 4748 | -1922           | -2     | 3      |  |
| Pawnee        | 4840                                     | -2017     | 4838                 | -2015   | 4822 | -1990                      | -27        | -25          | 4832 | -2006           | -11    | -9     |  |
| Cherokee      | 4886                                     | -2063     | 4885                 | -2062   | 4870 | -2038                      | -25        | -24          | 4881 | -2055           | -8     | -7     |  |
| Morrow Sand   | 5091                                     | -2268     | 5091                 | -2268   | 5078 | -2246                      | -22        | -22          | 5081 | -2255           | -13    | -13    |  |
| Mississippian | 5137                                     | -2314     | 5136                 | -2313   | 5154 | -2322                      | 8          | 9            | 5145 | -2319           | 5      | 6      |  |
| St. Lo Por    | 5281                                     | -2458     | 5284                 | -2461   | 5284 | -2452                      | -6         | -9           | 5276 | -2450           | -8     | -11    |  |
| Original TD   | 5375                                     | -2552     | 5377                 | -2554   | 5552 | -2720                      | 168        | 166          | 5551 | -2725           | 173    | 171    |  |
| Warsaw        | 5629                                     | -2806     | 5632                 | -2809   |      |                            |            |              |      |                 |        |        |  |
| 0sage         | 5900                                     | -3077     | 5884                 | -3061   |      |                            |            |              |      |                 |        |        |  |
| Viola         | 6131                                     | -3308     | 6134                 | -3311   |      |                            |            |              |      |                 |        |        |  |
| Simpson Sand  | not pic                                  | ked       | 6400                 | -3577   |      |                            |            |              |      |                 |        |        |  |
| Arbuckle      | 6394                                     | -3571     | 6430                 | -3607   |      | Ĭ.                         |            |              |      |                 |        |        |  |
| Total Depth   | 6780                                     | -3957     | 6789                 | -3966   |      |                            |            |              |      |                 |        |        |  |