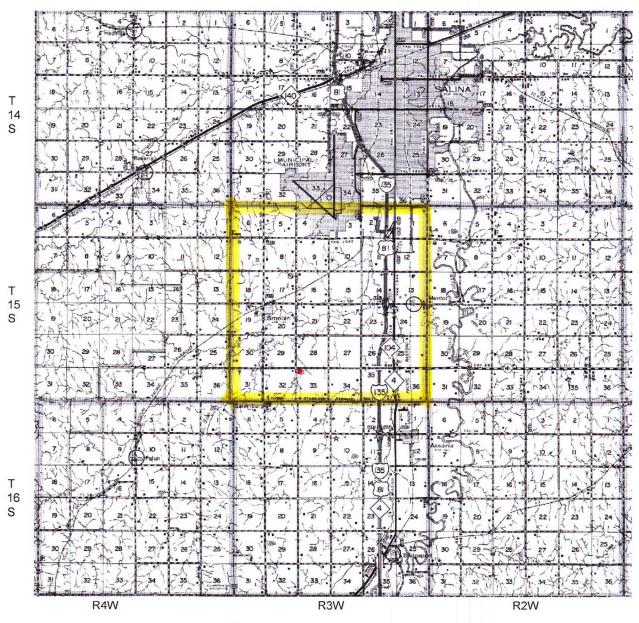

## Mustang Fuel Corporation County Highway Vicinity Map

Staked for: MUSTANG FUEL CORPORATION

Lease Name: PIHL #1-33H

Surface Hole Location: 200' FNL - 330' FWL Bottom Hole Location: 330' FSL - 990' FWL

Sec. 33 Twp. 15S Rng. 3W 6th.P.M.

County: Saline State of Kansas

Ground Elevation at Surface Hole Location: 1283'

Date Staked: 04/17/14

Scale 1" = 3 Miles

provided by, Arkoma Surveying and Mapping, PLLC P.O. Box 238 Wilburton, OK 74578 Ph. 918-465-5711 Fax 918-465-5030 Certificate of Authorization No. LS-275 Expires December 31, 2014