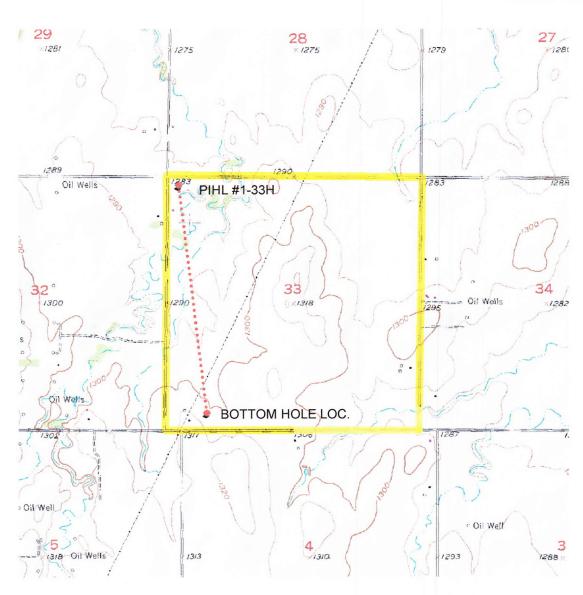

## Topographic Vicinity Map

Staked for: MUSTANG FUEL CORPORATION.

Lease Name: PIHL #1-33H

Surface Hole Location: 200' FNL - 330' FWL Bottom Hole Location: 330' FSL - 990' FWL

Sec. 33 Twp. 15S Rng. 3W 6th.P.M.

County: Saline State of Kansas

Ground Elevation at Surface Hole Location: 1283'

Scale 1"= 2000' Contour Interval: 10'

provided by,

Arkoma Surveying and Mapping, PLLC

P.O. Box 238 Wilburton, OK 74578 Ph. 918-465-5711 Fax 918-465-5030

Ph. 918-465-5711 Fax 918-465-5030

Certificate of Authorization No. LS-275 Expires December 31, 2014

Date Staked: 04/17/14

The purpose of this map is to verify the location and elevation as staked on the ground and to show the surrounding Topographic features. The footage shown hereon is only as SCALED onto a U.S.G.S. Topographic Map.

Please note that this location was staked carefully on the ground under the supervision of a Licensed Professional Land Surveyor, but the accuracy of this survey is not guaranteed.

Please contact Arkoma Surveying and Mapping promptly if any inconsistency is determined.