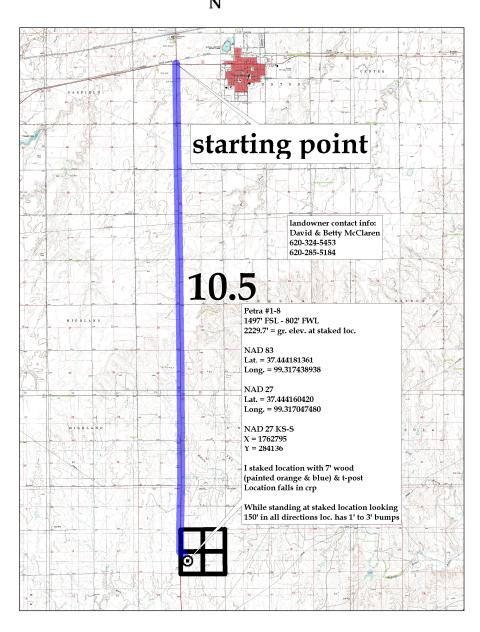

## Herman L. Lobe, LLC OPERATOR

Kiowa County, KS COUNTY

30s18w Rng. Twp.

Petra #1-8 **LEASE NAME** 

1497' FSL - 802' FWL **LOCATION SPOT** 

2229.7' **GR. ELEVATION**  SCALE: DATE STAKED: Mar. 20th, 2015 Ben R. **MEASURED BY:** DRAWN BY: Norby S. AUTHORIZED BY: Jesse M. **DATE REVISED:** 

> **DIRECTIONS:** From approx. 1 mile West of Greensburg, KS at the intersection of Hwy 183 and Hwy 54 - Now go 10.5 miles South on Hwy 183 to the NW corner of section 8-30s-18w - Now go 0.5 mile South on Hwy 183 to ingress stake SE into – Now go approx. 1450' SE through terraced crp, into staked

Final ingress must be verified with landowner or operator.

This drawing does not constitute a monumented survey or a land survey plat. This drawing is for construction purposes only.