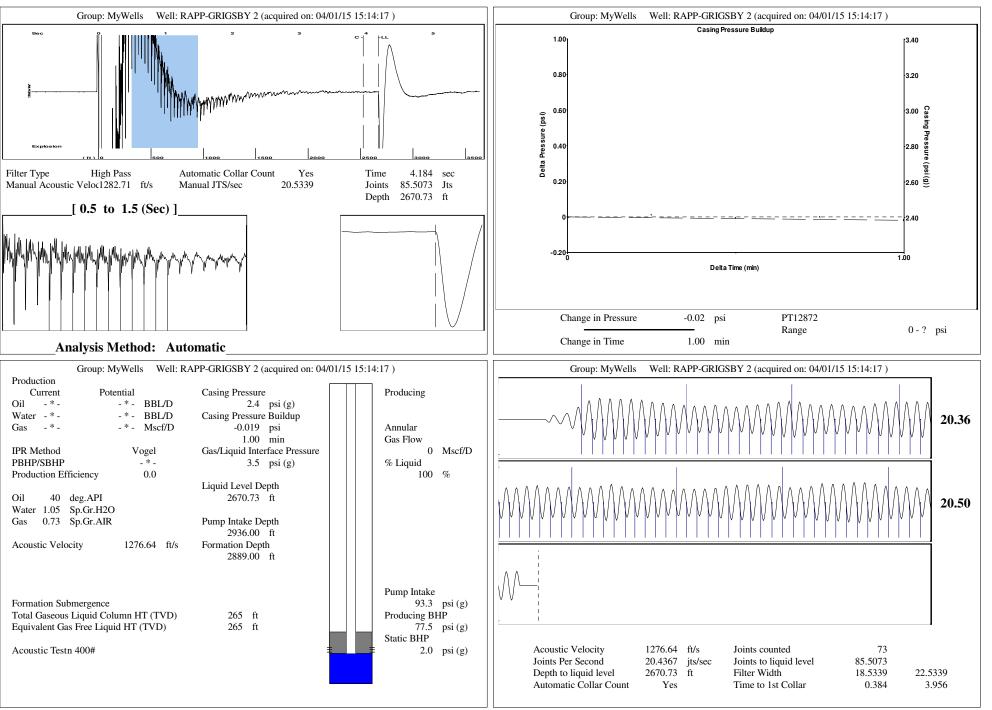

| KCC District Office #4 - 2301 E. 13th Street, Hays, KS 67601-2651                             | Phone 785.625.0550 |



Conservation Division District Office No. 1 210 E. Frontview, Suite A Dodge City, KS 67801



Phone: 620-225-8888 Fax: 620-225-8885 http://kcc.ks.gov/

Shari Feist Albrecht, Chair Jay Scott Emler, Commissioner Pat Apple, Commissioner Sam Brownback, Governor

April 07, 2015

Shawn Hildreth Linn Operating, Inc. 600 TRAVIS STE 5100 HOUSTON, TX 77002-3018

Re: Temporary Abandonment API 15-189-20347-00-00 RAPPGRIGSBY 2 W/2 Sec.21-31S-36W Stevens County, Kansas

Dear Shawn Hildreth:

"Your temporary abandonment (TA) application for the well listed above has been approved. In accordance with K.A.R. 82-3-111 the TA status of this well will expire 04/07/2016.

\* If you return this well to service or plug it, please notify the District Office.

\* If you sell this well you are required to file a