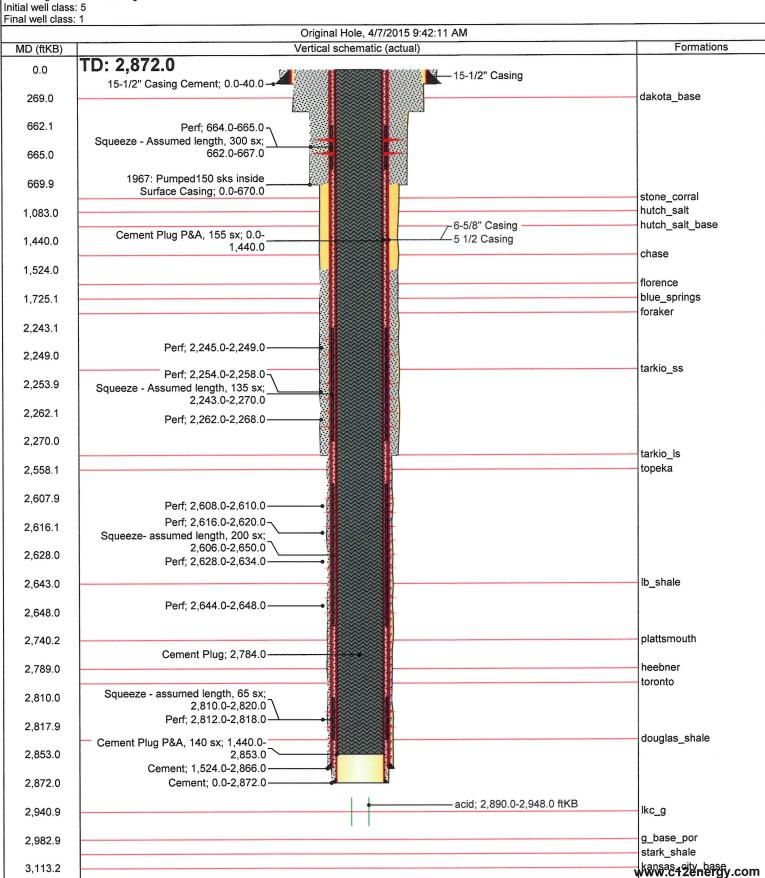

## C-12 Energy E Miller B#5 Russell Co Ks.

3-23-13

8:00 AM Rig up Ace well Service

9:30 AM rig up Perf tech and perf at 1400 700 350'

10:30 Run in 2 3/8 tubing to 2853

11:30 Rig up Quality and pumped 1'40 sex cement. Pull tubing to 1441 and pump 140 sxs cement to get cement to surface. Pull tubing, top off casing w/15 sxs. 350#. KCC rep Ray Dinkel.

1:30 PM Rig down.

**Est Cost** 

| Ace             | 1140 |
|-----------------|------|
| Aven's          | 772  |
| Quality         | 5046 |
| Schneider Water | 560  |
| Scheck back hoe | 175  |
| Perf Tech       | 1520 |