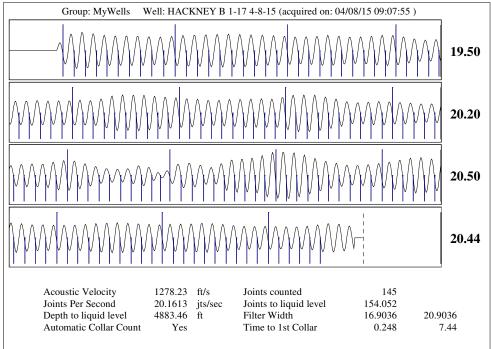

### **Conditions**

| Pressure             |            |         | Production             |       |        |
|----------------------|------------|---------|------------------------|-------|--------|
| Static BHP           | 976.7      | psi (g) | Oil Production         | -*-   | BBL/D  |
| Static BHP Method    | Acoustic   |         | Water Production       | _ * _ | BBL/D  |
| Static BHP Date      | 04/08/2015 |         | Gas Production         | _ * _ | Mscf/D |
|                      |            |         | Production Date        | _ * _ |        |
| Producing BHP        | -*-        | psi (g) |                        |       |        |
| Producing BHP Method | Acoustic   |         | <b>Temperatures</b>    |       |        |
| Producing BHP Date   | 04/08/2015 |         | Surface Temperature    | 70    | deg F  |
| Formation Depth      | 5180.00    | ft      | Bottomhole Temperature | 150   | deg F  |