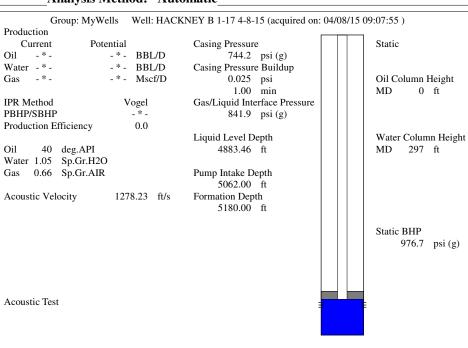

### **Conditions**

| Pressure             |            |         | Production             |       |        |
|----------------------|------------|---------|------------------------|-------|--------|
| Static BHP           | 976.7      | psi (g) | Oil Production         | -*-   | BBL/D  |
| Static BHP Method    | Acoustic   |         | Water Production       | _ * _ | BBL/D  |
| Static BHP Date      | 04/08/2015 |         | Gas Production         | _ * _ | Mscf/D |
|                      |            |         | Production Date        | _ * _ |        |
| Producing BHP        | -*-        | psi (g) |                        |       |        |
| Producing BHP Method | Acoustic   |         | <b>Temperatures</b>    |       |        |
| Producing BHP Date   | 04/08/2015 |         | Surface Temperature    | 70    | deg F  |
| Formation Depth      | 5180.00    | ft      | Bottomhole Temperature | 150   | deg F  |

### **Surface Producing Pressures**

**Tubing Pressure** - \* - psi (g) Casing Pressure 744.2 psi (g)

### **Casing Pressure Buildup**

0.025 psi Change in Pressure Over Change in Time 1.00 min Fluid Properties

Oil API 40 deg.API 1.05 Sp.Gr.H2O Water Specific Gravity

Conservation Division District Office No. 1 210 E. Frontview, Suite A Dodge City, KS 67801