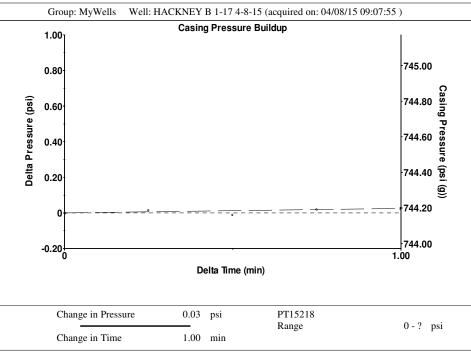

### **Casing Pressure Buildup**

0.025 psi Change in Pressure Over Change in Time 1.00 min Fluid Properties

Oil API 40 deg.API 1.05 Sp.Gr.H2O Water Specific Gravity

Conservation Division District Office No. 1 210 E. Frontview, Suite A Dodge City, KS 67801