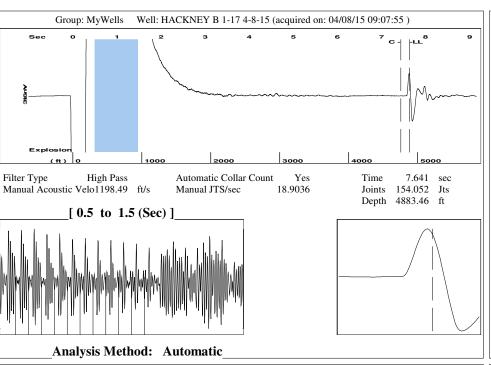

### **Conditions**

| Pressure             |            |         | Production             |       |        |
|----------------------|------------|---------|------------------------|-------|--------|
| Static BHP           | 976.7      | psi (g) | Oil Production         | -*-   | BBL/D  |
| Static BHP Method    | Acoustic   |         | Water Production       | _ * _ | BBL/D  |
| Static BHP Date      | 04/08/2015 |         | Gas Production         | _ * _ | Mscf/D |
|                      |            |         | Production Date        | _ * _ |        |
| Producing BHP        | -*-        | psi (g) |                        |       |        |
| Producing BHP Method | Acoustic   |         | <b>Temperatures</b>    |       |        |
| Producing BHP Date   | 04/08/2015 |         | Surface Temperature    | 70    | deg F  |
| Formation Depth      | 5180.00    | ft      | Bottomhole Temperature | 150   | deg F  |

### **Surface Producing Pressures**

**Tubing Pressure** - \* - psi (g) Casing Pressure 744.2 psi (g)