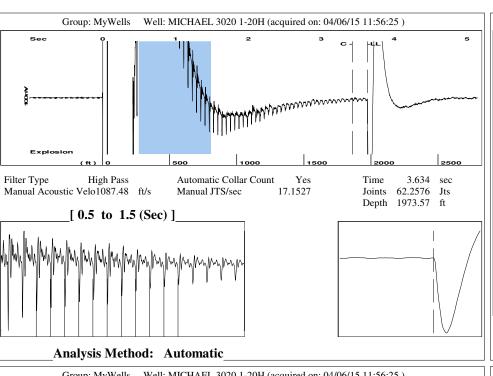

### **Conditions**

| Pressure             |            |         | Production          |              |
|----------------------|------------|---------|---------------------|--------------|
| Static BHP           | 1770.5     | psi (g) | Oil Production      | - * - BBL/D  |
| Static BHP Method    | Acoustic   |         | Water Production    | - * - BBL/D  |
| Static BHP Date      | 04/06/2015 |         | Gas Production      | - * - Mscf/D |
|                      |            |         | Production Date     | _ * _        |
| Producing BHP        | 1770.5     | psi (g) |                     |              |
| Producing BHP Method | Acoustic   |         | Temperatures        |              |
| Producing BHP Date   | 04/06/2015 |         | Surface Temperature | 70 deg F     |
| E ( D (              | 5000.00    | C       | r                   |              |

### **Surface Producing Pressures**

**Tubing Pressure** - \* - psi (g) Casing Pressure -14.7 psi (g) **Fluid Properties** 

Bottomhole Temperature

Oil API 40 deg.API 1.05 Sp.Gr.H2O Water Specific Gravity