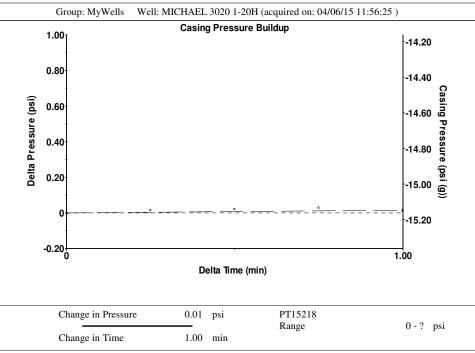

## **Casing Pressure Buildup**

Formation Depth

0.015 psi Change in Pressure Over Change in Time 1.00 min

0.05

150 deg F

Conservation Division District Office No. 1 210 E. Frontview, Suite A Dodge City, KS 67801