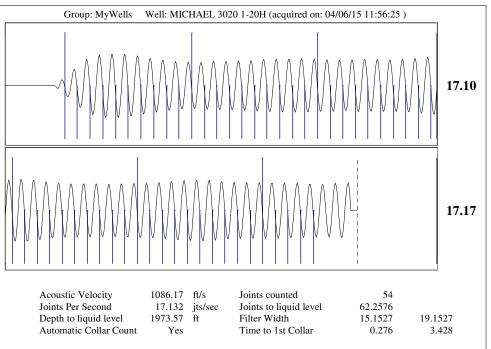

### **Conditions**

| Pressure             |            |         | Production          |              |
|----------------------|------------|---------|---------------------|--------------|
| Static BHP           | 1770.5     | psi (g) | Oil Production      | - * - BBL/D  |
| Static BHP Method    | Acoustic   |         | Water Production    | - * - BBL/D  |
| Static BHP Date      | 04/06/2015 |         | Gas Production      | - * - Mscf/D |
|                      |            |         | Production Date     | _ * _        |
| Producing BHP        | 1770.5     | psi (g) |                     |              |
| Producing BHP Method | Acoustic   |         | Temperatures        |              |
| Producing BHP Date   | 04/06/2015 |         | Surface Temperature | 70 deg F     |
| E ( D (              | 5000.00    | C       | r                   |              |

### **Surface Producing Pressures**

**Tubing Pressure** - \* - psi (g) Casing Pressure -14.7 psi (g) **Fluid Properties** 

Bottomhole Temperature

Oil API 40 deg.API 1.05 Sp.Gr.H2O Water Specific Gravity