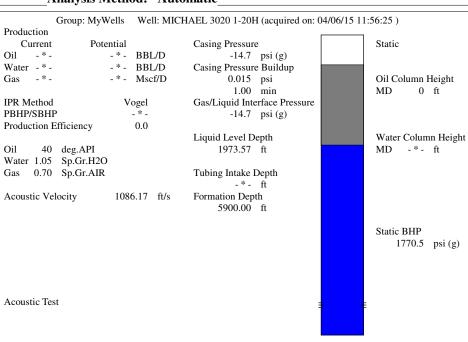

### **Conditions**

| Pressure             |            |         | Production          |              |
|----------------------|------------|---------|---------------------|--------------|
| Static BHP           | 1770.5     | psi (g) | Oil Production      | - * - BBL/D  |
| Static BHP Method    | Acoustic   |         | Water Production    | - * - BBL/D  |
| Static BHP Date      | 04/06/2015 |         | Gas Production      | - * - Mscf/D |
|                      |            |         | Production Date     | _ * _        |
| Producing BHP        | 1770.5     | psi (g) |                     |              |
| Producing BHP Method | Acoustic   |         | Temperatures        |              |
| Producing BHP Date   | 04/06/2015 |         | Surface Temperature | 70 deg F     |
| E ( D (              | 5000.00    | C       | r                   |              |

### **Surface Producing Pressures**

**Tubing Pressure** - \* - psi (g) Casing Pressure -14.7 psi (g) **Fluid Properties** 

Bottomhole Temperature

Oil API 40 deg.API 1.05 Sp.Gr.H2O Water Specific Gravity