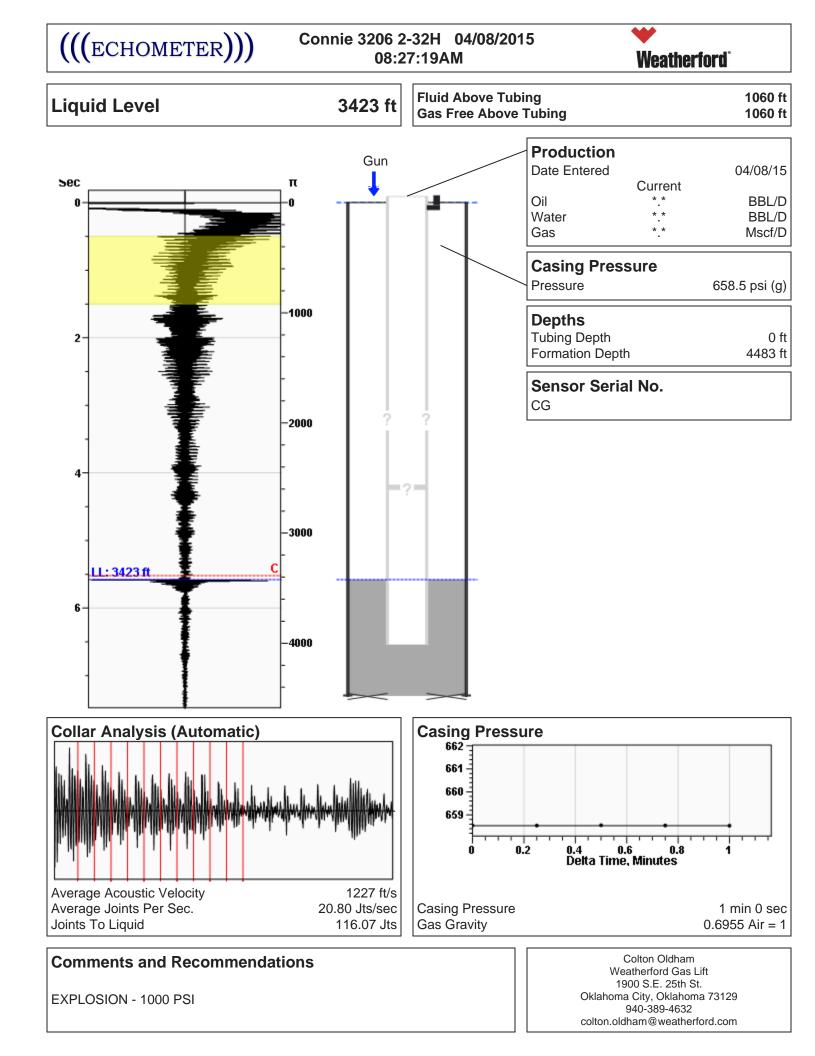

| KCC District Office #3 - 1500 SW Seventh Steet, Chanute, KS 66720                             | Phone 620.432.2300 |
| State         State <th< th=""><td>KCC District Office #4 - 2301 E. 13th Street, Hays, KS 67601-2651</td><td>Phone 785.625.0550</td></th<> | KCC District Office #4 - 2301 E. 13th Street, Hays, KS 67601-2651                             | Phone 785.625.0550 |



Conservation Division District Office No. 2 3450 N. Rock Road Building 600, Suite 601 Wichita, KS 67226



Phone: 316-630-4000 Fax: 316-630-4005 http://kcc.ks.gov/

Shari Feist Albrecht, Chair Jay Scott Emler, Commissioner Pat Apple, Commissioner Sam Brownback, Governor

April 15, 2015

Tiffany Golay SandRidge Exploration and Production LLC 123 ROBERT S. KERR AVE OKLAHOMA CITY, OK 73102-6406

Re: Temporary Abandonment API 15-077-21890-01-00 Connie 3206 2-32H NE/4 Sec.05-33S-06W Harper County, Kansas

Dear Tiffany Golay:

"Your temporary abandonment (TA) application for the well listed above has been approved. In accordance with K.A.R. 82-3-111 the TA status of this well will expire 04/15/2016.

\* If you return this well to service or plug it, please notify the District Office.

\* If yo