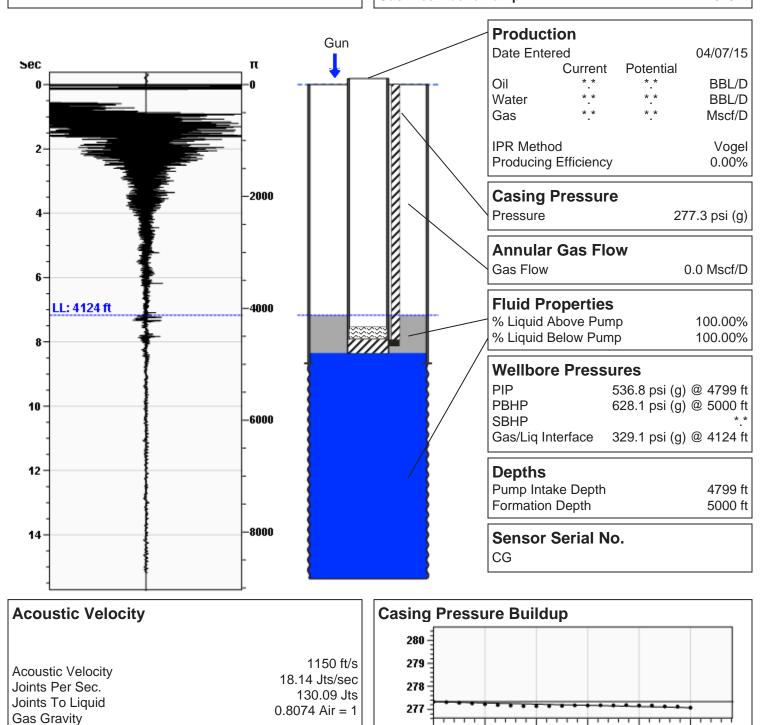

# ((((ECHOMETER)))) Kathleen 1-1H 04/07/2015 04:32:23PM Weatherford Liquid Level 4124 ft Fluid Above Pump Gas Free Above Pump

**Casing Pressure** 

**Buildup Time** 

Gas Gravity

Buildup

Entered From Known Acoustic Velocity

## Comments and Recommendations EXPLOSION - 850 PSI

Colton Oldham Weatherford Gas Lift 1900 S.E. 25th St. Oklahoma City, Oklahoma 73129 940-389-4632 colton.oldham@weatherford.com

Delta Time, Minutes

5

277.3 psi (g)

-0.3 psi (g)

5 min 0 sec

0.8074 Air = 1

675 ft

675 ft

Conservation Division District Office No. 1 210 E. Frontview, Suite A Dodge City, KS 67801

Phone: 620-225-8888 Fax: 620-225-8885 http://kcc.ks.gov/

Shari Feist Albrecht, Chair Jay Scott Emler, Commissioner Pat Apple, Commissioner Sam Brownback, Governor