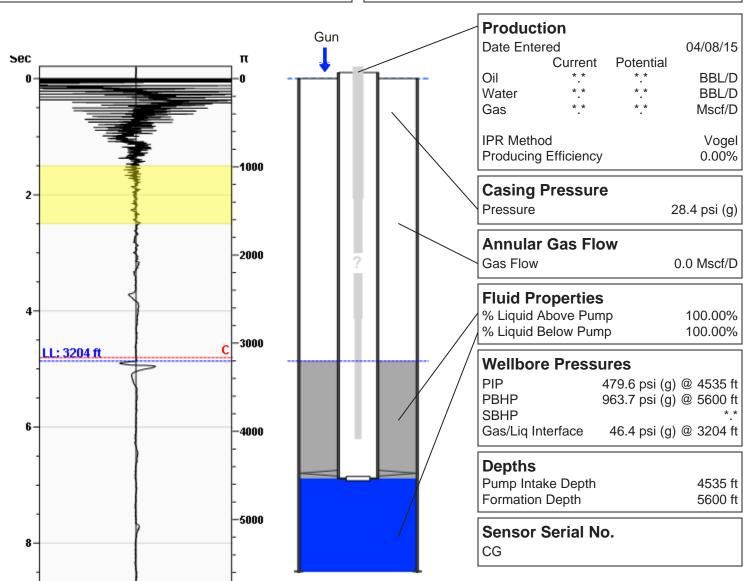

## Curt 1-4 04/08/2015 09:59:14AM

Liquid Level 3204 ft

Fluid Above Pump 1331 ft Gas Free Above Pump 1331 ft

## **Comments and Recommendations**

**EXPLOSION - 300 PSI** 

Colton Oldham
Weatherford Gas Lift
1900 S.E. 25th St.
Oklahoma City, Oklahoma 73129
940-389-4632
colton.oldham@weatherford.com

Conservation Division District Office No. 2 3450 N. Rock Road Building 600, Suite 601 Wichita, KS 67226