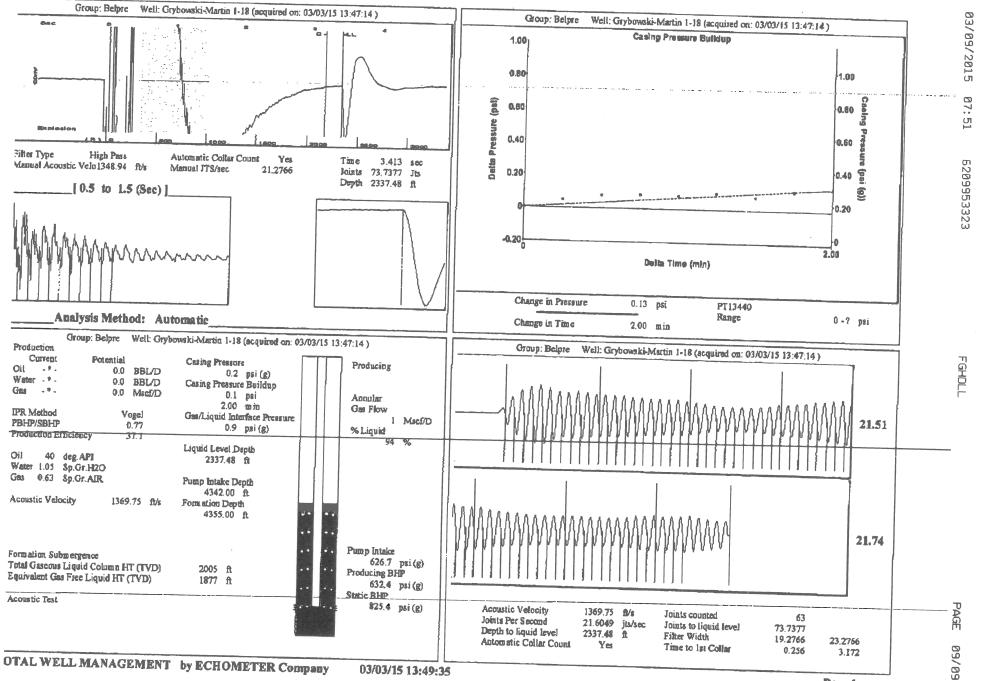

Re: Temporary Abandonment API 15-047-20342-00-00 GRYBOWSKI - MARTIN 1 NE/4 Sec.18-24S-17W Edwards County, Kansas

Dear Loveness Mpanje:

"Your temporary abandonment (TA) application for the well listed above has been approved. In accordance with K.A.R. 82-3-111 the TA status of this well will expire 04/28/2016.