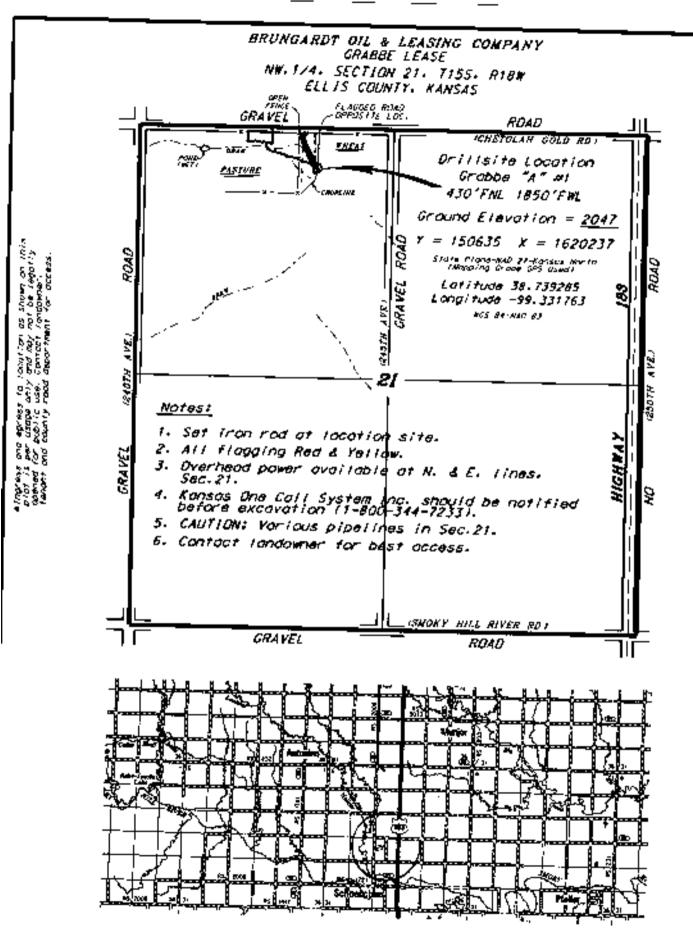

#### IN ALL CASES PLOT THE INTENDED WELL ON THE PLAT BELOW

In all cases, please fully complete this side of the form. Include items 1 through 5 at the bottom of this page.

| Operator: _ |                    |                                         |                          | Location of V | Vell: County:                                                                                      |  |  |
|-------------|--------------------|-----------------------------------------|--------------------------|---------------|----------------------------------------------------------------------------------------------------|--|--|
| Lease:      |                    |                                         |                          |               | feet from N / S Line of Section                                                                    |  |  |
| Well Numb   | er:                |                                         |                          |               | feet from E / W Line of Section                                                                    |  |  |
| Field:      |                    |                                         |                          | Sec           | SecTwpS. R E W                                                                                     |  |  |
| Number of   | Acres attributable | to well:                                |                          | Is Section:   | Regular or Irregular                                                                               |  |  |
| QTR/QTR/    | QTR/QTR of acrea   | age: -                                  |                          |               | Regular of Integular                                                                               |  |  |
|             |                    |                                         |                          |               | Irregular, locate well from nearest corner boundary. er used: NE NW SE SW                          |  |  |
|             |                    |                                         | and electrical lines, as |               | ndary line. Show the predicted locations of sas Surface Owner Notice Act (House Bill 2032). sired. |  |  |
| 850 ft      |                    |                                         |                          |               | LEGEND                                                                                             |  |  |
|             | ·                  |                                         |                          | •             |                                                                                                    |  |  |
|             | :                  |                                         | •                        |               | O Well Location                                                                                    |  |  |
|             |                    |                                         |                          |               | Tank Battery Location                                                                              |  |  |
|             |                    | • • • • • • • • • • • • • • • • • • • • |                          |               | Pipeline Location                                                                                  |  |  |
|             |                    |                                         |                          |               | Electric Line Location                                                                             |  |  |
|             |                    |                                         |                          |               | Lease Road Location                                                                                |  |  |
|             |                    |                                         |                          |               |                                                                                                    |  |  |
|             |                    |                                         |                          |               |                                                                                                    |  |  |
|             | :                  |                                         |                          |               | EXAMPLE : :                                                                                        |  |  |
|             | :                  | • •                                     | · · ·                    | · · ·         |                                                                                                    |  |  |
|             |                    |                                         | 21                       |               |                                                                                                    |  |  |
|             | :                  |                                         | :                        |               |                                                                                                    |  |  |
|             |                    |                                         |                          |               |                                                                                                    |  |  |
|             |                    |                                         |                          |               |                                                                                                    |  |  |
|             | :                  | : :                                     | :                        | : :           |                                                                                                    |  |  |
|             |                    |                                         |                          |               | 1980' FSL                                                                                          |  |  |
|             |                    |                                         |                          |               |                                                                                                    |  |  |
|             |                    |                                         |                          | ·             |                                                                                                    |  |  |
|             |                    |                                         |                          |               | SEWARD CO. 3390' FEL                                                                               |  |  |
|             | :                  | : :                                     | <u> </u>                 | : :           |                                                                                                    |  |  |

#### In plotting the proposed location of the well, you must show:

- 1. The manner in which you are using the depicted plat by identifying section lines, i.e. 1 section, 1 section with 8 surrounding sections, 4 sections, etc.
- 2. The distance of the proposed drilling location from the south / north and east / west outside section lines.
- 3. The distance to the nearest lease or unit boundary line (in footage).
- 4. If proposed location is located within a prorated or spaced field a certificate of acreage attribution plat must be attached: (C0-7 for oil wells; CG-8 for gas wells).
- 5. The predicted locations of lease roads, tank batteries, pipelines, and electrical lines.

NOTE: In all cases locate the spot of the proposed drilling locaton.

KANSAS CORPORATION COMMISSION OIL & GAS CONSERVATION DIVISION 249376

Form CDP-1 May 2010 Form must be Typed